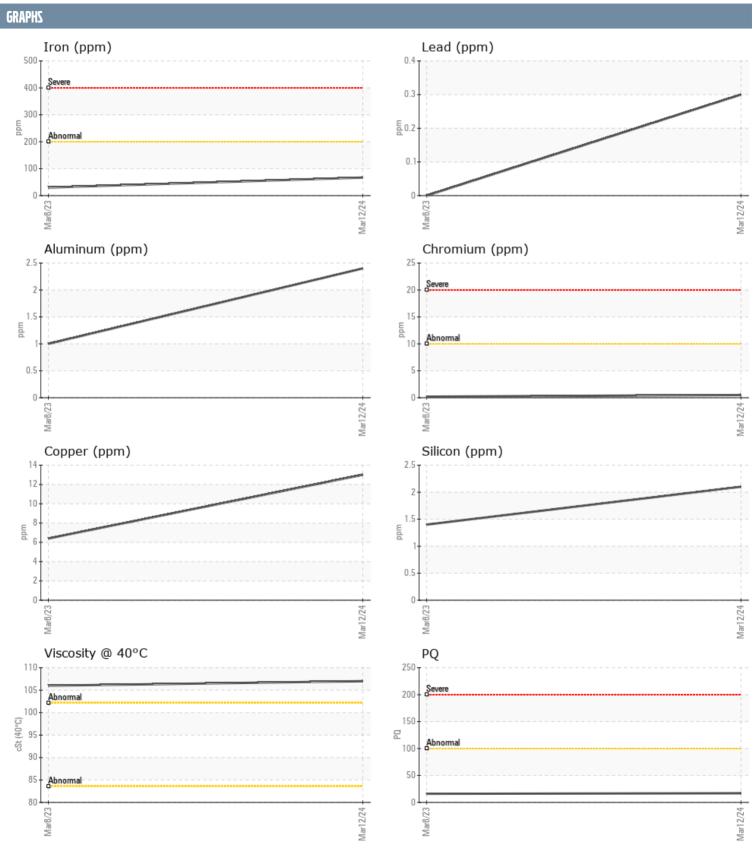

## CROSS CROSS SERVICE VOLVO PENTA 3950004234 - PORT IPS

Sample No: VPA057349

**Oil Type:** VOLVO API GL-5 SAE 75W90

| CAMPLE INFORM | IATION |               |             |      |
|---------------|--------|---------------|-------------|------|
| SAMPLE INFORM | ATIUN  |               |             |      |
| Sample Number |        | VPA057349     | VPA044894   | <br> |
| Sample Date   |        | 12 Mar 2024   | 08 Mar 2023 | <br> |
| Machine Hours |        | 570           | 489         | <br> |
| Oil Hours     |        | 0             | 0           | <br> |
| Oil Changed   |        | Changed       | Changed     | <br> |
| Sample Status |        | NORMAL        | NORMAL      | <br> |
| OIL CONDITION |        |               |             |      |
| Visc @ 40°C   | cSt    | <b>107.0</b>  | ■106        | <br> |
| CONTAMINATION | 1      |               |             |      |
| Water         | %      | NEG           | NEG         | <br> |
| Silicon       | ppm    | 2             | 1           | <br> |
| Sodium        | ppm    | ■8            | <b>5</b>    | <br> |
| Potassium     | ppm    | <b>■</b> <1   | 0           | <br> |
| WEAR METALS   |        |               |             |      |
| PQ            |        | <b>17</b>     | <b>□</b> 16 | <br> |
| Iron          | ppm    | <b>67</b>     | ■30         | <br> |
| Copper        | ppm    | <b>1</b> 3    | 6           | <br> |
| Lead          | ppm    | <1            | 0           | <br> |
| Tin           | ppm    | <1            | 0           | <br> |
| Aluminum      | ppm    | 2             | 1           | <br> |
| Chromium      | ppm    | <b>■&lt;1</b> | <b>-</b> <1 | <br> |
| Molybdenum    | ppm    | <b>1</b>      | <b>-</b> <1 | <br> |
| Nickel        | ppm    | <b>■&lt;1</b> | <b>0</b>    | <br> |
| Titanium      | ppm    | 0             | 0           | <br> |
| Silver        | ppm    | 0             | 0           | <br> |
| Manganese     | ppm    | <b>3</b>      | <b>2</b>    | <br> |
| Vanadium      | ppm    | 0             | 0           | <br> |
| ADDITIVES     |        |               |             |      |
| Calcium       | ppm    | <b>29</b>     | □12         | <br> |
| Magnesium     | ppm    | ■31           | <b>1</b> 2  | <br> |
| Zinc          | ppm    | <b>■</b> 36   | <b>□</b> 16 | <br> |
| Phosphorus    | ppm    | <b>1385</b>   | 1251        | <br> |
| Barium        | ppm    | ■0            | <b>0</b>    | <br> |
| Boron         | ppm    | ■302          | 254         | <br> |
|               | 1-1    |               |             |      |

## Diagnosis

Resample at the next service interval to monitor. All component wear rates are normal. There is no indication of any contamination in the oil. The condition of the oil is acceptable for the time in service.