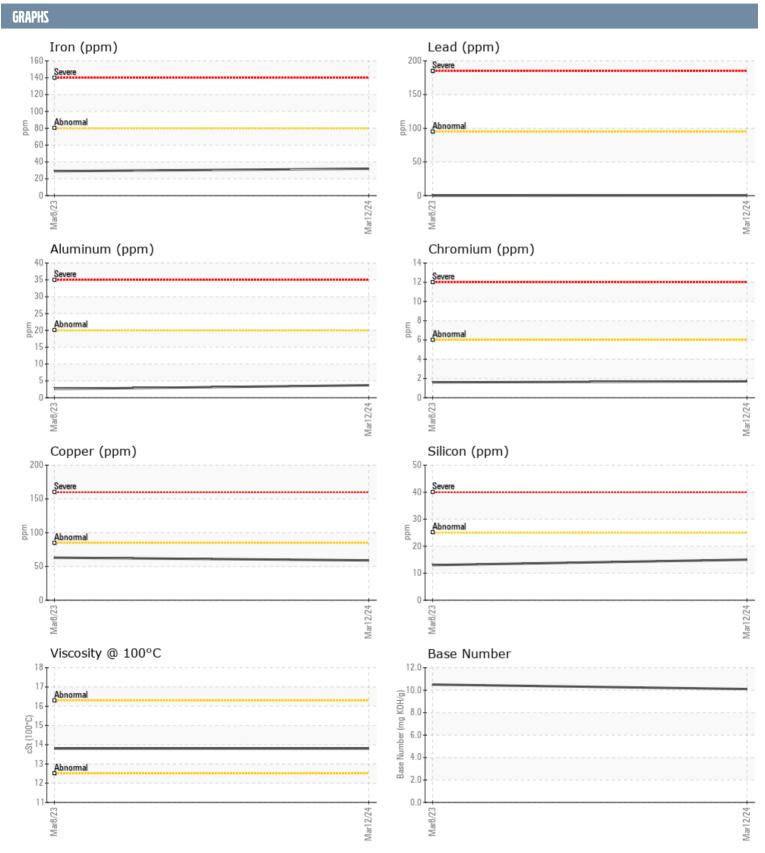

## CROSS SERVICE VOLVO PENTA 7008461361 - STARBOARD DIESEL ENGINE

Sample No: VPA057346

**Oil Type:** VOLVO PENTA SAE 15W40

| SAMPLE INFORMA   | TION      |               |              |      |
|------------------|-----------|---------------|--------------|------|
| Sample Number    |           | VPA057346     | VPA041233    | <br> |
| Sample Date      |           | 12 Mar 2024   | 08 Mar 2023  | <br> |
| Machine Hours    |           | 570           | 488          | <br> |
| Oil Hours        |           | 0             | 0            | <br> |
| Oil Changed      |           | Changed       | Changed      | <br> |
| Sample Status    |           | NORMAL        | NORMAL       | <br> |
| OIL CONDITION    |           |               |              |      |
|                  | _         |               |              |      |
| Visc @ 100°C     | cSt       | <b>13.8</b>   | □ 13.8       | <br> |
| Base Number (BN) |           | <b>10.1</b>   | <b>1</b> 0.5 | <br> |
| Oxidation (PA)   | %         | 59            | 60           | <br> |
| CONTAMINATION    |           |               |              |      |
| Water            | %         | NEG           | NEG          | <br> |
| Soot %           | %         | ■0.9          | <b>1</b>     | <br> |
| Nitration (PA)   | %         | 60            | 63           | <br> |
| Sulfation (PA)   | %         | 57            | 59           | <br> |
| Glycol           | %         | NEG           | NEG          | <br> |
| Fuel             | %         | <1.0          | <1.0         | <br> |
| Silicon          | ppm       | <b>15</b>     | ■13          | <br> |
| Sodium           | ppm       | <u> </u>      | 0            | <br> |
| Potassium        | ppm       | <b>■</b> <1   | <b>2</b>     | <br> |
| WEAR METALS      |           |               |              |      |
| Iron             | ppm       | 32            | <b>□</b> 29  | <br> |
| Copper           | ppm       | <b>■52</b>    | <b>6</b> 3   | <br> |
| Lead             | ppm       | <b>■</b> <1   | □0           | <br> |
| Tin              | ppm       | <1            | <1           | <br> |
| Aluminum         | ppm       | <b>4</b>      | <b>3</b>     | <br> |
| Chromium         | ppm       | <b>2</b>      | 2            | <br> |
| Molybdenum       | ppm       | <b>■65</b>    | <b>□</b> 62  | <br> |
| Nickel           | ppm       | 2             | 2            | <br> |
| Titanium         | ppm       | <b>0</b>      | 0            | <br> |
| Silver           | ppm       | <b>4</b>      | 5            | <br> |
| Manganese        | ppm       | <b>■</b> <1   | ■<1          | <br> |
| Vanadium         | ppm       | 0             | 0            | <br> |
| ADDITIVES        | <b>PP</b> |               |              |      |
|                  |           |               | -1150        |      |
| Calcium          | ppm       | <b>■1158</b>  | 1150         | <br> |
| Magnesium<br>    | ppm       | 1050          | 934          | <br> |
| Zinc             | ppm       | <b>1322</b>   | <b>1254</b>  | <br> |
| Phosphorus       | ppm       | <b>1093</b>   | <b>1</b> 034 | <br> |
| Barium           | ppm       | ■0            | <b>0</b>     | <br> |
| Boron            | ppm       | <b>■&lt;1</b> | <b>-</b> <1  | <br> |

## Diagnosis

Resample at the next service interval to monitor. All component wear rates are normal. There is no indication of any contamination in the oil. The BN result indicates that there is suitable alkalinity remaining in the oil. The condition of the oil is acceptable for the time in service.