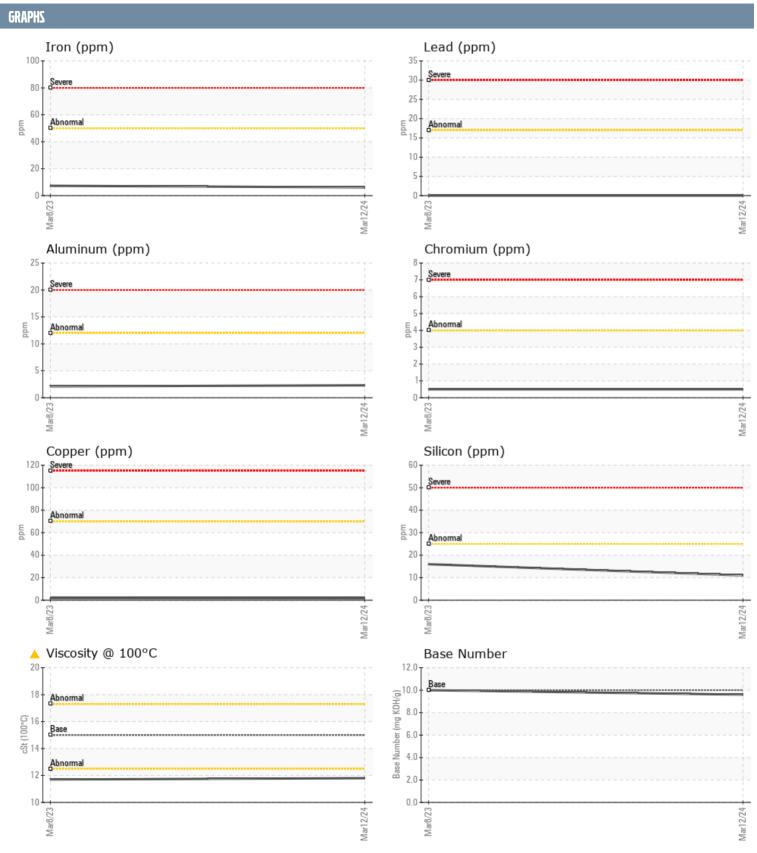

## CROSS SERVICE ONAN C180320039 - GENSET

Sample No: VPA057264

Oil Type: VOLVO ULTRA DIESEL ENGINE OIL 15W40 VDS-3

| SAMPLE INFORMAT  | TION     |                |                 |      |
|------------------|----------|----------------|-----------------|------|
| Sample Number    |          | VPA057264      | VPA044895       | <br> |
| Sample Date      |          | 12 Mar 2024    | 08 Mar 2023     | <br> |
| Machine Hours    |          | 1133           | 994             | <br> |
| Oil Hours        |          | 0              | 0               | <br> |
| Oil Changed      |          | Changed        | Changed         | <br> |
| Sample Status    |          | ABNORMAL       | ABNORMAL        | <br> |
|                  |          | 71211011111111 | 7.57.67.11.7.12 | _    |
| OIL CONDITION    |          |                |                 |      |
| Visc @ 100°C     | cSt      | <u> </u>       | <u> </u>        | <br> |
| Base Number (BN) | mg KOH/g | <b>■</b> 9.6   | <b>10.0</b>     | <br> |
| Oxidation (PA)   | %        | 58             | 55              | <br> |
| CONTAMINATION    |          |                |                 |      |
| Water            | %        | NEG            | NEG             | <br> |
| Soot %           | %        | ■ 0.1          | □ 0.2           | <br> |
| Nitration (PA)   | %        | 46             | 50              | <br> |
| Sulfation (PA)   | %        | 50             | 52              | <br> |
| Glycol           | %        | NEG            | NEG             | <br> |
| Fuel             | %        | <b>4.6</b>     | <b>△</b> 5.6    | <br> |
| Silicon          | ppm      | <b>11</b>      | <b>1</b> 6      | <br> |
| Sodium           | ppm      | <b>2</b>       | <b>-</b> <1     | <br> |
| Potassium        | ppm      | <b>■</b> <1    | <b>1</b>        | <br> |
| WEAR METALS      |          |                |                 |      |
| Iron             | ppm      | <b>■</b> 6     | <b>7</b>        | <br> |
| Copper           | ppm      | <b>2</b>       | <b>2</b>        | <br> |
| Lead             | ppm      | ■0             | □0              | <br> |
| Tin              | ppm      | <b>■&lt;1</b>  | <b>-</b> <1     | <br> |
| Aluminum         | ppm      | <b>2</b>       | <b>2</b>        | <br> |
| Chromium         | ppm      | <b>■&lt;1</b>  | <b>-</b> <1     | <br> |
| Molybdenum       | ppm      | <b>■</b> 59    | ■56             | <br> |
| Nickel           | ppm      | <b>■&lt;1</b>  | <b>-</b> <1     | <br> |
| Titanium         | ppm      | 0              | 0               | <br> |
| Silver           | ppm      | <b>■</b> 0     | <b>0</b>        | <br> |
| Manganese        | ppm      | ■0             | <u></u> <1      | <br> |
| Vanadium         | ppm      | 0              | 0               | <br> |
| ADDITIVES        |          |                |                 |      |
| Calcium          | ppm      | <b>1067</b>    | 1053            | <br> |
| Magnesium        | ppm      | <b>972</b>     | 862             | <br> |
| Zinc             | ppm      | <b>1215</b>    | ■1139           | <br> |
| Phosphorus       | ppm      | <b>1022</b>    | ■950            | <br> |
| Barium           | ppm      | ■0             | <u> </u>        | <br> |
| Boron            | ppm      | <u> </u>       | <b>-</b> <1     | <br> |
|                  |          |                |                 |      |

## Diagnosis

We advise that you check the fuel injection system. Oil and filter change at the time of sampling has been noted. Resample at the next service interval to monitor.All component wear rates are normal. There is a moderate amount of fuel present in the oil. Fuel is present in the oil and is lowering the viscosity. The BN result indicates that there is suitable alkalinity remaining in the oil.