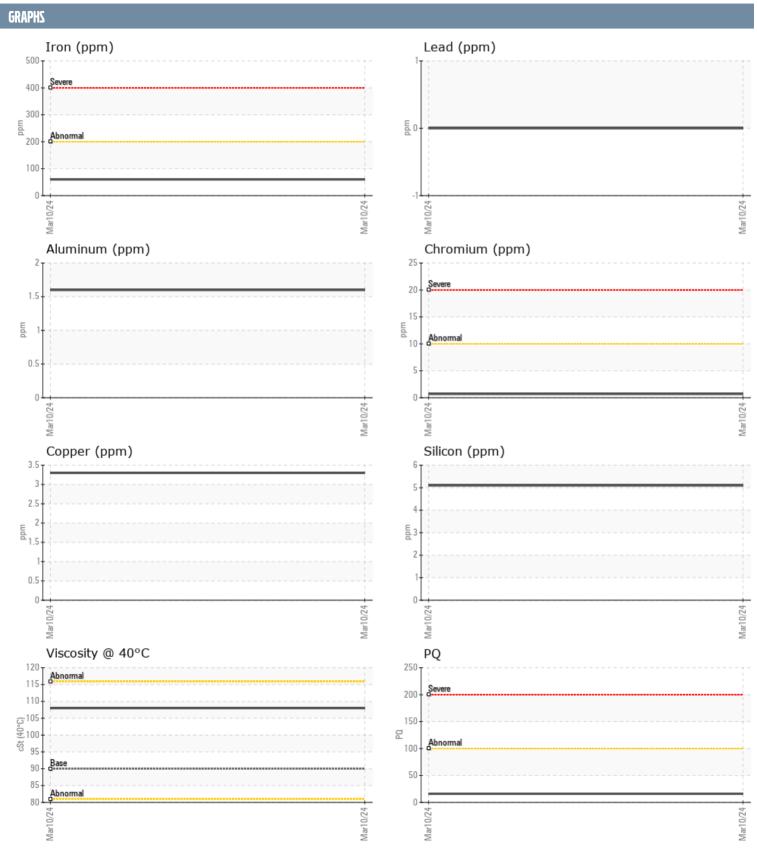

## NAUMANN, ERICH VOLVO PENTA 3194011708 - PORT IPS

Sample No: VPA054423

**Oil Type:** VOLVO PENTA GL-5 SAE 75W90

| CAMPLE INCORM | ATION |                |      |  |
|---------------|-------|----------------|------|--|
| SAMPLE INFORM | ATIUN |                |      |  |
| Sample Number |       | VPA054423      | <br> |  |
| Sample Date   |       | 10 Mar 2024    | <br> |  |
| Machine Hours |       | 971            | <br> |  |
| Oil Hours     |       | 42             | <br> |  |
| Oil Changed   |       | N/A            | <br> |  |
| Sample Status |       | NORMAL         | <br> |  |
| OIL CONDITION |       |                |      |  |
|               |       |                |      |  |
| Visc @ 40°C   | cSt   | <b>108</b>     | <br> |  |
| CONTAMINATION |       |                |      |  |
| Water         | %     | <b>■</b> 0.182 | <br> |  |
| Silicon       | ppm   | 5              | <br> |  |
| Sodium        | ppm   | <b>■</b> <1    | <br> |  |
| Potassium     | ppm   | <b>1</b>       | <br> |  |
|               | le le |                |      |  |
| WEAR METALS   |       |                |      |  |
| PQ            |       | <b>1</b> 6     | <br> |  |
| Iron          | ppm   | <b>60</b>      | <br> |  |
| Copper        | ppm   | 3              | <br> |  |
| Lead          | ppm   | 0              | <br> |  |
| Tin           | ppm   | <1             | <br> |  |
| Aluminum      | ppm   | 2              | <br> |  |
| Chromium      | ppm   | <b>■&lt;1</b>  | <br> |  |
| Molybdenum    | ppm   | <b>-&lt;1</b>  | <br> |  |
| Nickel        | ppm   | <b>■&lt;1</b>  | <br> |  |
| Titanium      | ppm   | <1             | <br> |  |
| Silver        | ppm   | 0              | <br> |  |
| Manganese     | ppm   | <b>-&lt;1</b>  | <br> |  |
| Vanadium      | ppm   | 0              | <br> |  |
| ADDITIVES     |       |                |      |  |
| Calcium       | ppm   | <b>□</b> 61    | <br> |  |
| Magnesium     | ppm   | 2              | <br> |  |
| Zinc          | ppm   | <b>24</b>      | <br> |  |
| Phosphorus    | ppm   | <b>1186</b>    | <br> |  |
| Barium        | ppm   | <b>■</b> 0     | <br> |  |
| Boron         | ppm   | <b>267</b>     | <br> |  |
| _ 5. 5        | PP.11 | ,              |      |  |

## Diagnosis

No corrective action is recommended at this time. Resample at the next service interval to monitor.All component wear rates are normal. The water content is negligible. There is no indication of any contamination in the oil. The condition of the oil is acceptable for the time in service.