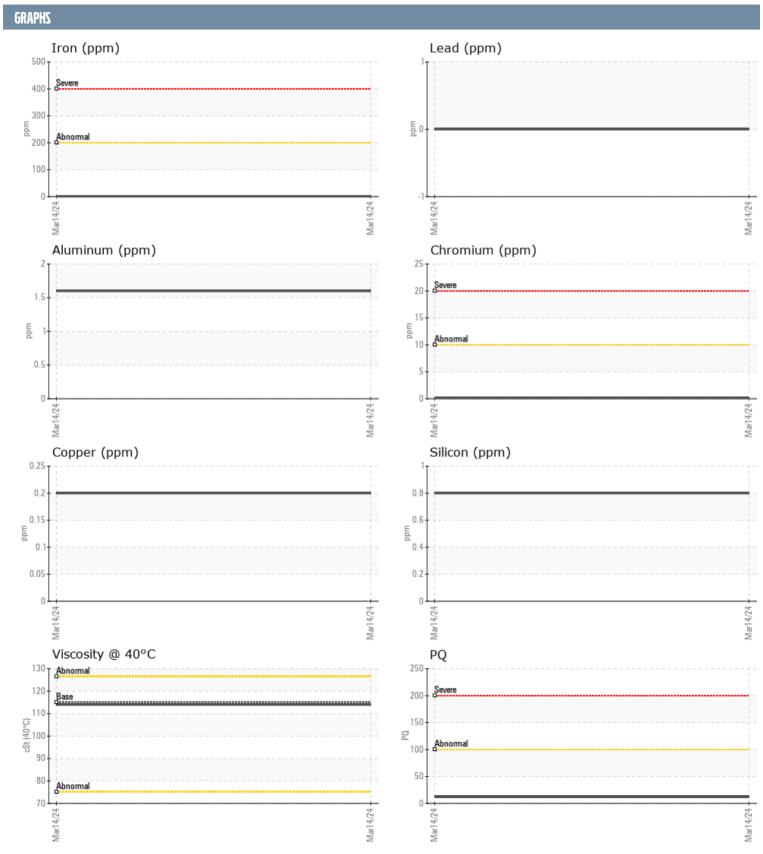

## **VOLVO PENTA 3940023604 - PORT IPS**

Sample No: VPA058670

Oil Type: DIESEL ENGINE OIL SAE 15W40

| SAMPLE INFORM | ATION |               |      |  |
|---------------|-------|---------------|------|--|
| Sample Number |       | VPA058670     | <br> |  |
| Sample Date   |       | 14 Mar 2024   | <br> |  |
| Machine Hours |       | 0             | <br> |  |
| Oil Hours     |       | 0             | <br> |  |
| Oil Changed   |       | N/A           | <br> |  |
| Sample Status |       | NORMAL        | <br> |  |
|               |       |               |      |  |
| OIL CONDITION |       |               |      |  |
| Visc @ 40°C   | cSt   | <b>114</b>    | <br> |  |
| CONTAMINATION | ı     |               |      |  |
| Water         | %     | NEG           | <br> |  |
| Silicon       | ppm   | <1            | <br> |  |
| Sodium        | ppm   | <b>0</b>      | <br> |  |
| Potassium     | ppm   | <b>■&lt;1</b> | <br> |  |
| WEAR METALS   |       |               |      |  |
| PQ            |       | <b>12</b>     | <br> |  |
| Iron          | ppm   | <b>1</b>      | <br> |  |
| Copper        | ppm   | <br><1        | <br> |  |
| Lead          | ppm   | 0             | <br> |  |
| Tin           | ppm   | <1            | <br> |  |
| Aluminum      | ppm   | 2             | <br> |  |
| Chromium      | ppm   | <b>■&lt;1</b> | <br> |  |
| Molybdenum    | ppm   | <b>■&lt;1</b> | <br> |  |
| Nickel        | ppm   | ■0            | <br> |  |
| Titanium      | ppm   | <b>■&lt;1</b> | <br> |  |
| Silver        | ppm   | 0             | <br> |  |
| Manganese     | ppm   | <b>0</b>      | <br> |  |
| Vanadium      | ppm   | 0             | <br> |  |
| ADDITIVES     |       |               |      |  |
| Calcium       | ppm   | <b>□</b> 10   | <br> |  |
| Magnesium     | ppm   | <b>1</b>      | <br> |  |
| Zinc          | ppm   | <b>■</b> 3    | <br> |  |
| Phosphorus    | ppm   | <b>1271</b>   | <br> |  |
| Barium        | ppm   | ■0            | <br> |  |
| Boron         | ppm   | ■282          | <br> |  |
|               |       | _             |      |  |