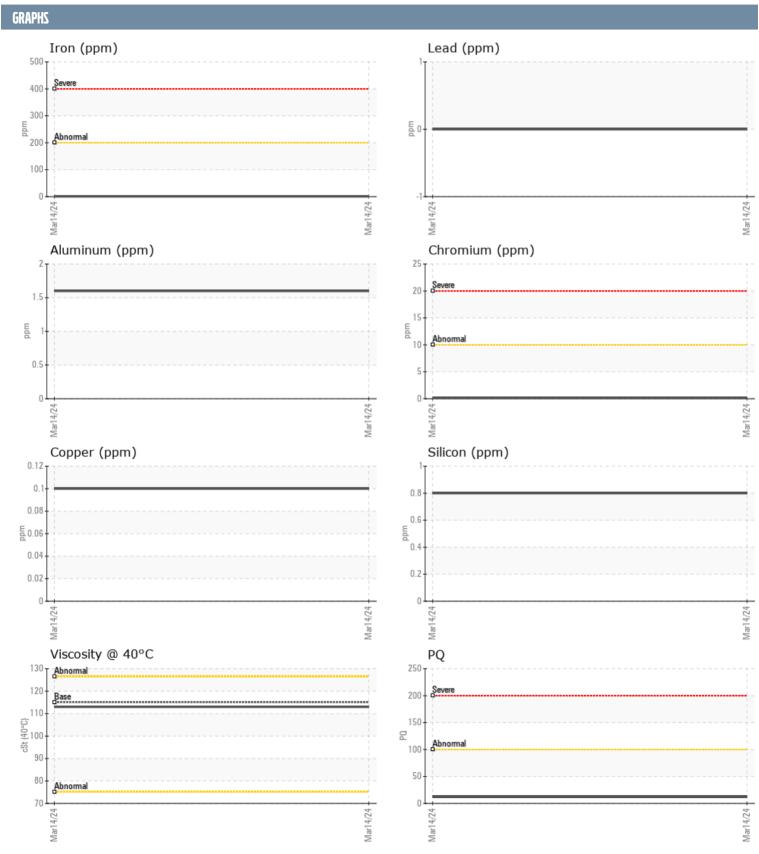

## VOLVO PENTA 3940023843 - STARBOARD IPS

Sample No: VPA052107

Oil Type: DIESEL ENGINE OIL SAE 15W40

| CAMPLE INCORNA | TION  |               |      |  |
|----------------|-------|---------------|------|--|
| SAMPLE INFORMA | ATION |               |      |  |
| Sample Number  |       | VPA052107     | <br> |  |
| Sample Date    |       | 14 Mar 2024   | <br> |  |
| Machine Hours  |       | 0             | <br> |  |
| Oil Hours      |       | 0             | <br> |  |
| Oil Changed    |       | N/A           | <br> |  |
| Sample Status  |       | NORMAL        | <br> |  |
| OIL CONDITION  |       |               |      |  |
| Visc @ 40°C    | cSt   | ■113          | <br> |  |
| CONTAMINATION  |       |               |      |  |
| Water          | %     | NEG           | <br> |  |
| Silicon        | ppm   | <1            | <br> |  |
| Sodium         | ppm   | <b>0</b>      | <br> |  |
| Potassium      | ppm   | <b>■</b> <1   | <br> |  |
| WEAR METALS    |       |               |      |  |
| PQ             |       | <b>12</b>     | <br> |  |
| Iron           | ppm   | <b>■&lt;1</b> | <br> |  |
| Copper         | ppm   | <1            | <br> |  |
| Lead           | ppm   | 0             | <br> |  |
| Tin            | ppm   | <1            | <br> |  |
| Aluminum       | ppm   | 2             | <br> |  |
| Chromium       | ppm   | <b>■&lt;1</b> | <br> |  |
| Molybdenum     | ppm   | <b>■&lt;1</b> | <br> |  |
| Nickel         | ppm   | ■0            | <br> |  |
| Titanium       | ppm   | <b>■&lt;1</b> | <br> |  |
| Silver         | ppm   | 0             | <br> |  |
| Manganese      | ppm   | <b>0</b>      | <br> |  |
| Vanadium       | ppm   | 0             | <br> |  |
| ADDITIDDA      |       |               |      |  |
| Calcium        | ppm   | <b>■</b> 9    | <br> |  |
| Magnesium      | ppm   | _<br>1        | <br> |  |
| Zinc           | ppm   | <u> </u>      | <br> |  |
| Phosphorus     | ppm   | <b>1271</b>   | <br> |  |
| Barium         | ppm   | ■0            | <br> |  |
| Boron          | ppm   | ■277          | <br> |  |
|                |       |               |      |  |

## Diagnosis

Resample at the next service interval to monitor. All component wear rates are normal. There is no indication of any contamination in the oil. The condition of the oil is acceptable for the time in service.