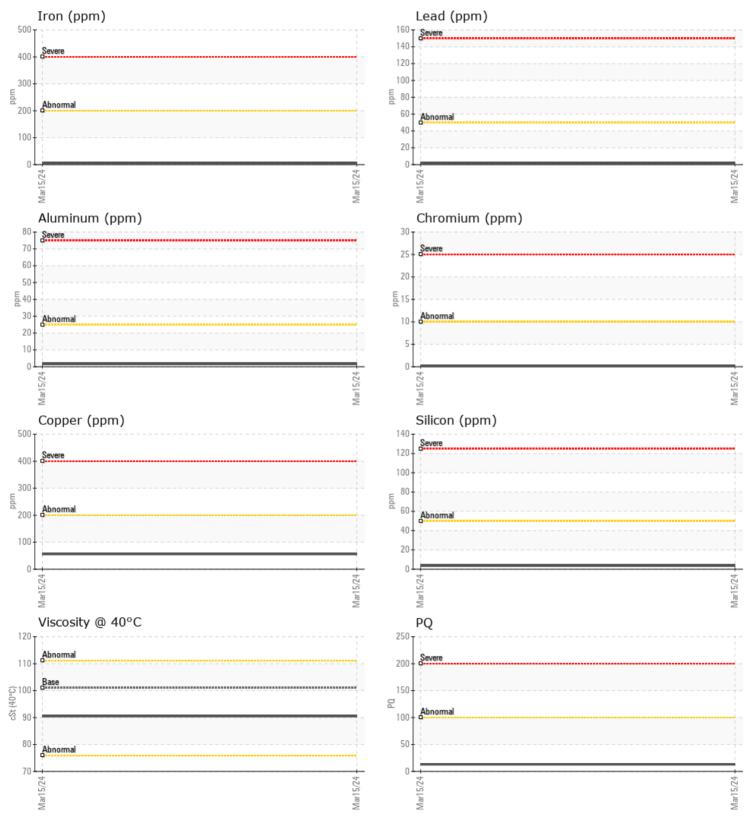

### ZF 20055265 - INBOARD - STARBOARD GEARBOX

Sample No: VPA060884

**Oil Type: DIESEL ENGINE OIL SAE 30** 

| SAMPLE INFORM | ATION      |              |      |  |
|---------------|------------|--------------|------|--|
| Sample Number |            | VPA060884    | <br> |  |
| Sample Date   |            | 15 Mar 2024  | <br> |  |
| Machine Hours |            | 1141         | <br> |  |
| Oil Hours     |            | 40           | <br> |  |
| Oil Changed   |            | Not Changd   | <br> |  |
| Sample Status |            | NORMAL       | <br> |  |
| OIL CONDITION |            |              |      |  |
| Visc @ 40°C   | cSt        | 90.5         | <br> |  |
| CONTAMINATION | 1          |              |      |  |
| Water         | %          | NEG          | <br> |  |
| Silicon       | ppm        | <b>4</b>     | <br> |  |
| Sodium        | ppm        | ■<1          | <br> |  |
| Potassium     | ppm        | 2            | <br> |  |
| WEAR METALS   |            |              |      |  |
| PQ            |            | 13           | <br> |  |
| Iron          | ppm        | 5            | <br> |  |
| Copper        | ppm        | 56           | <br> |  |
| Lead          | ppm        | 2            | <br> |  |
| Tin           | ppm        | <b>  </b> <1 | <br> |  |
| Aluminum      | ppm        | 2            | <br> |  |
| Chromium      | ppm        | <b>  </b> <1 | <br> |  |
| Molybdenum    | ppm        | 95           | <br> |  |
| Nickel        | ppm        | <b></b> <1   | <br> |  |
| Titanium      | ppm        |              | <br> |  |
| Silver        | ppm        | 0            | <br> |  |
| Manganese     | ppm        | 0            | <br> |  |
| Vanadium      | ppm        | 0            | <br> |  |
| ADDITIVES     |            |              |      |  |
| Calcium       | ppm        | 2171         | <br> |  |
| Magnesium     | ppm        | <b>103</b>   | <br> |  |
| Zine          | ppm        | <b>1052</b>  | <br> |  |
| Zinc          |            |              |      |  |
| Phosphorus    | ppm        | 995          | <br> |  |
|               | ppm<br>ppm | 995<br>0     | <br> |  |

#### GRAPHS

Report Id: CARHILSC [WUSCAR] 06121770 (Generated: 03/21/2024 16:29:07) Rev: 1

Contact/Location: KEVIN JACKSON - CARHILSC