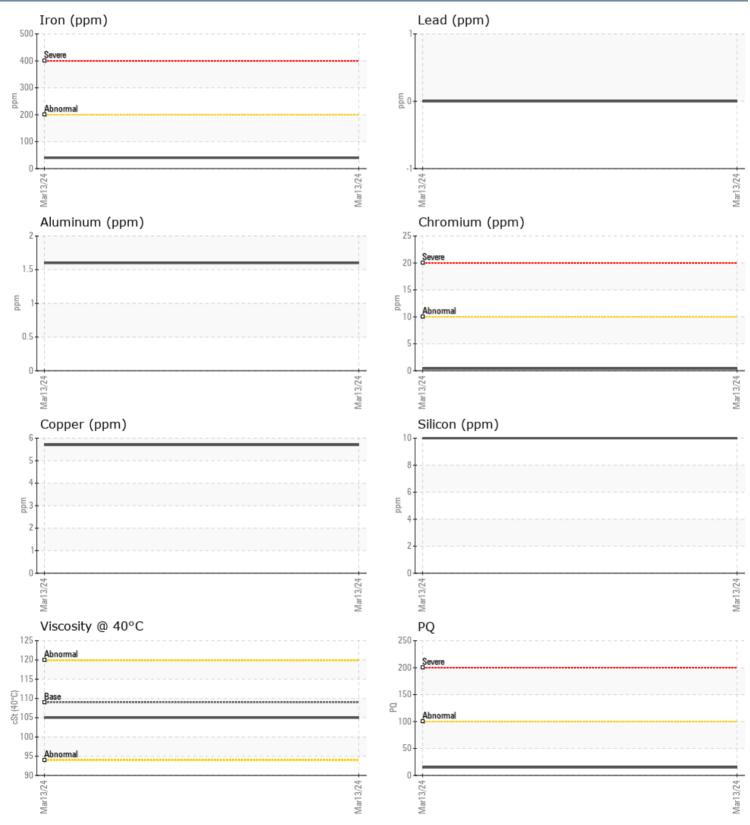

### CARSTENSEN JB VOLVO PENTA 3194011614 - PORT IPS

Sample No: VPA051533

Oil Type: GEAR OIL SAE 75W90

| SAMPLE INFORM | ATION |             |      |  |
|---------------|-------|-------------|------|--|
| Sample Number |       | VPA051533   | <br> |  |
| Sample Date   |       | 13 Mar 2024 | <br> |  |
| Machine Hours |       | 897         | <br> |  |
| Dil Hours     |       | 0           | <br> |  |
| Oil Changed   |       | Changed     | <br> |  |
| ample Status  |       | NORMAL      | <br> |  |
| OIL CONDITION |       |             |      |  |
| /isc @ 40°C   | cSt   | 105         | <br> |  |
| -             |       |             |      |  |
| CONTAMINATION |       |             |      |  |
| Vater         | %     | NEG         | <br> |  |
| licon         | ppm   | 10          | <br> |  |
| odium         | ppm   | 0           | <br> |  |
| otassium      | ppm   | 3           | <br> |  |
| WEAR METALS   |       |             |      |  |
| Q             |       | <b>15</b>   | <br> |  |
| n             | ppm   | <b>40</b>   | <br> |  |
| pper          | ppm   | 6           | <br> |  |
| d             | ppm   | 0           | <br> |  |
|               | ppm   | <1          | <br> |  |
| minum         | ppm   | 2           | <br> |  |
| omium         | ppm   | <b></b> <1  | <br> |  |
| lybdenum      | ppm   | <b></b> <1  | <br> |  |
| kel           | ppm   | <b></b> <1  | <br> |  |
| anium         | ppm   | <1          | <br> |  |
| er            | ppm   | 0           | <br> |  |
| nganese       | ppm   | <b>1</b>    | <br> |  |
| nadium        | ppm   | 0           | <br> |  |
| DDITIVES      |       |             |      |  |
| lcium         | ppm   | <b>12</b>   | <br> |  |
| gnesium       | ppm   | <b>11</b>   | <br> |  |
| с<br>С        | ppm   | 4           | <br> |  |
| osphorus      | ppm   | 1307        | <br> |  |
| rium          | ppm   | 0           | <br> |  |
| ron           | ppm   | 313         | <br> |  |
| on            | ppm   | 313         | <br> |  |

#### GRAPHS

Report Id: VP153811 [WUSCAR] 06122722 (Generated: 03/22/2024 10:39:02) Rev: 1

Contact/Location: MATT ST. ANGELO - VP153811