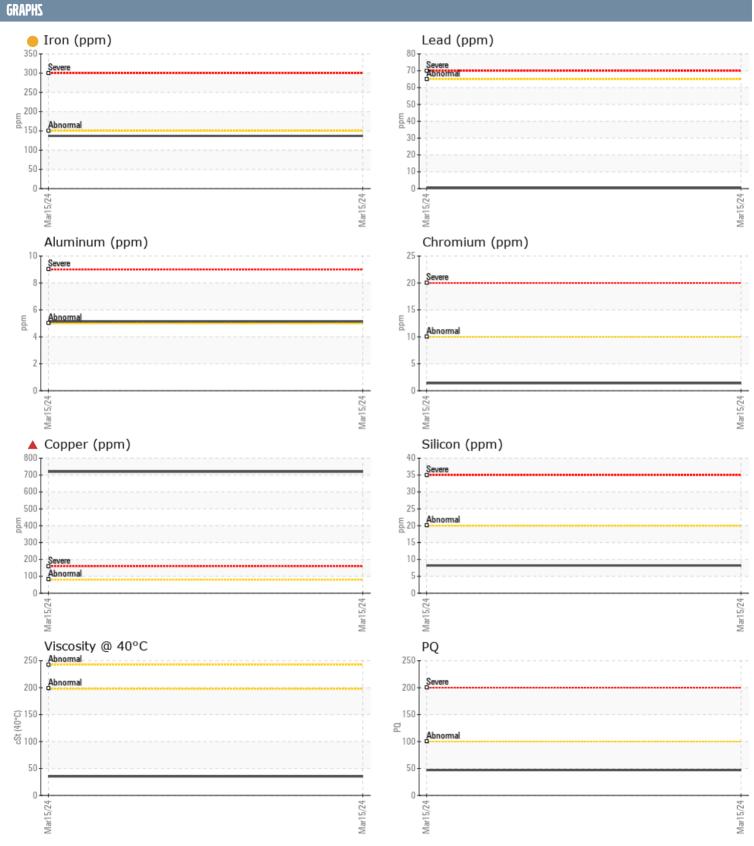

## CUMMINS 30101922 - INBOARD - STARBOARD GEARBOX

Sample No: VPA057409
Oil Type: {unknown}

| SAMPLE INFORMA | ATION |               |      |  |
|----------------|-------|---------------|------|--|
| Sample Number  |       | VPA057409     | <br> |  |
| Sample Date    |       | 15 Mar 2024   | <br> |  |
| Machine Hours  |       | 0             | <br> |  |
| Oil Hours      |       | 0             | <br> |  |
| Oil Changed    |       | N/A           | <br> |  |
| Sample Status  |       | SEVERE        | <br> |  |
|                |       |               |      |  |
| OIL CONDITION  |       |               |      |  |
| Visc @ 40°C    | cSt   | ■35.3         | <br> |  |
| CONTAMINATION  |       |               |      |  |
| Water          | %     | NEG           | <br> |  |
| Silicon        | ppm   | <b>■8</b>     | <br> |  |
| Sodium         | ppm   | ■27           | <br> |  |
| Potassium      | ppm   |               | <br> |  |
| WEAR METALS    |       |               |      |  |
| PQ             |       | <b>47</b>     | <br> |  |
| Iron           | ppm   | <b>137</b>    | <br> |  |
| Copper         | ppm   | <b>A</b> 720  | <br> |  |
| Lead           | ppm   | <b>■&lt;1</b> | <br> |  |
| Tin            | ppm   | ■3            | <br> |  |
| Aluminum       | ppm   | <b>■</b> 5    | <br> |  |
| Chromium       | ppm   | ■1            | <br> |  |
| Molybdenum     | ppm   | 66            | <br> |  |
| Nickel         | ppm   | <b>■&lt;1</b> | <br> |  |
| Titanium       | ppm   | <1            | <br> |  |
| Silver         | ppm   | 0             | <br> |  |
| Manganese      | ppm   | 1             | <br> |  |
| Vanadium       | ppm   | 0             | <br> |  |
| ADDITIVES      |       |               |      |  |
| Calcium        | ppm   | 3258          | <br> |  |
| Magnesium      | ppm   | 17            | <br> |  |
| Zinc           | ppm   | 1044          | <br> |  |
| Phosphorus     | ppm   | 971           | <br> |  |
| Barium         | ppm   | 4             | <br> |  |
| Boron          | ppm   | 287           | <br> |  |
|                |       |               |      |  |

## Diagnosis

No corrective action is recommended at this time. We recommend an early resample to monitor this condition. The copper level is severe. Clutch disc wear or oil cooler leaching indicated. Gear wear is indicated. There is no indication of any contamination in the oil. The condition of the oil is acceptable for the time in service.