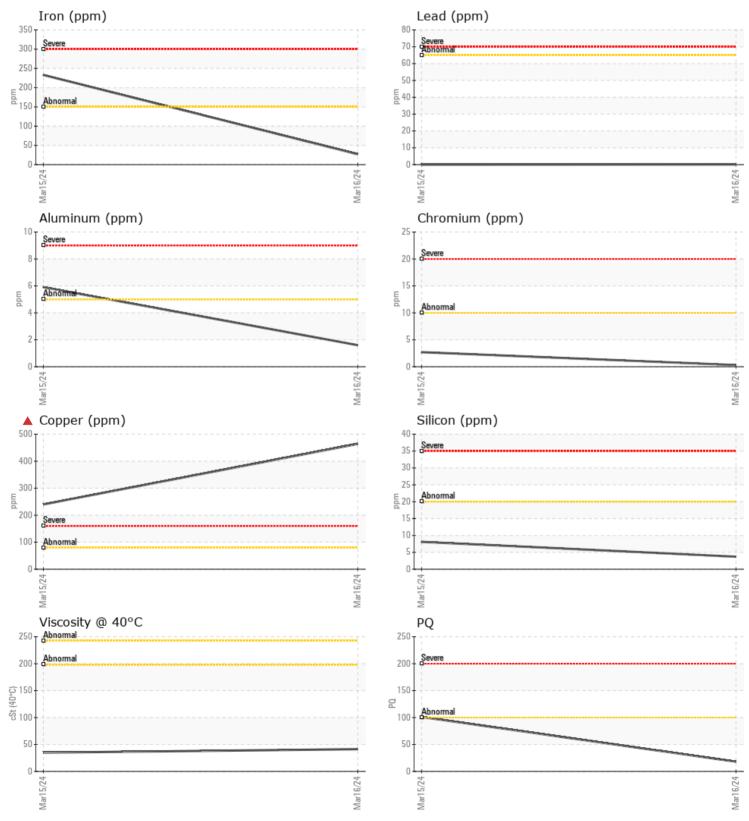

#### SAMPLE INFORMATION Sample Number VPA057382 VPA057414 16 Mar 2024 Sample Date 15 Mar 2024 Machine Hours 0 0 0 0 **Oil Hours** Oil Changed N/A N/A SEVERE ABNORMAL Sample Status **OIL CONDITION** Visc @ 40°C cSt 41.3 34.8 CONTAMINATION % NEG Water NEG Silicon ppm 4 8 Sodium ppm 1 2 Potassium ppm 5 6 WEAR METALS PO 18 ■101 27 **2**33 Iron ppm Copper ppm **464** Lead ■<1 0 ppm 2 Tin 3 ppm 2 6 Aluminum ppm Chromium ■<1 3 ppm Molybdenum 51 49 ppm < 1 Nickel ppm <1 Titanium <1 <1 ppm Silver <1 0 ppm 3 <1 Manganese ppm Vanadium 0 0 ppm **ADDITIVES** 2414 2407 Calcium ppm Magnesium ppm 11 11 Zinc ppm 806 798 699 Phosphorus ppm 705 Barium 0 <1 ppm

### Diagnosis

No corrective action is recommended at this time. We recommend an early resample to monitor this condition.The copper level is severe. Clutch disc wear or oil cooler leaching indicated. There is no indication of any contamination in the oil. The condition of the oil is acceptable for the time in service.

### GRAPHS

Report Id: VP154386 [WUSCAR] 06122726 (Generated: 03/21/2024 19:55:34) Rev: 1

Contact/Location: SCOTT ? - VP154386