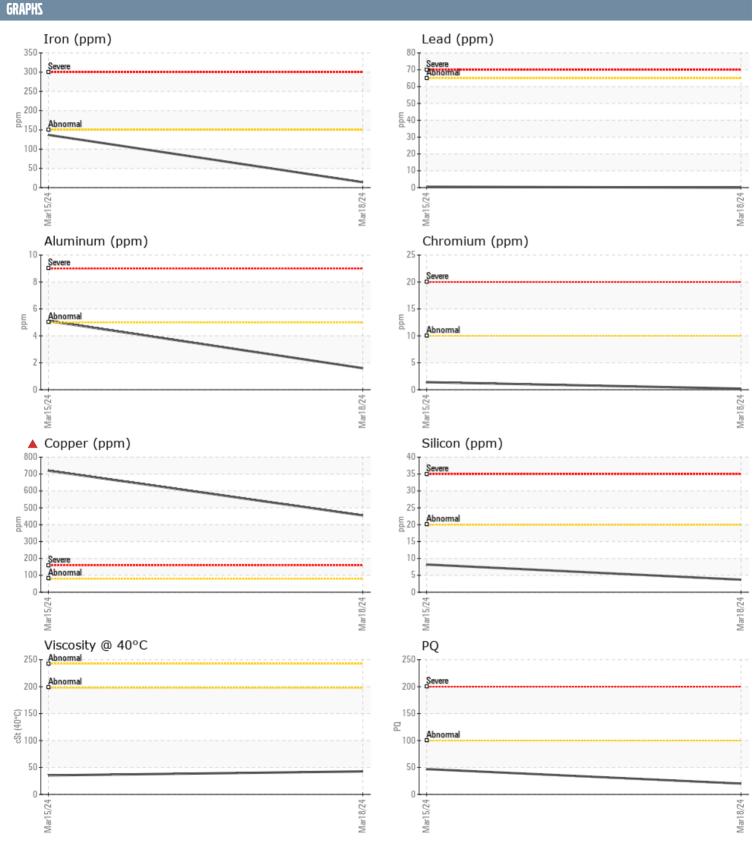

## CUMMINS 30101922 - INBOARD - STARBOARD GEARBOX

Sample No: VPA057412
Oil Type: {unknown}

| SAMPLE INFORM <i>e</i> | ATION |              |              |      |
|------------------------|-------|--------------|--------------|------|
| Sample Number          |       | VPA057412    | VPA057409    | <br> |
| Sample Date            |       | 18 Mar 2024  | 15 Mar 2024  | <br> |
| Machine Hours          |       | 0            | 0            | <br> |
| Oil Hours              |       | 0            | 0            | <br> |
| Oil Changed            |       | N/A          | N/A          | <br> |
| Sample Status          |       | SEVERE       | SEVERE       | <br> |
| OIL CONDITION          |       |              |              |      |
| Visc @ 40°C            | cSt   | <b>42.7</b>  | ■35.3        | <br> |
| CONTAMINATION          |       |              |              |      |
| Water                  | %     | NEG          | NEG          | <br> |
| Silicon                | ppm   | <b>■</b> 4   | ■8           | <br> |
| Sodium                 | ppm   | ■3           | <b>2</b> 7   | <br> |
| Potassium              | ppm   | <b>■</b> 5   | <b>7</b>     | <br> |
| WEAR METALS            |       |              |              |      |
| PQ                     |       | ■20          | <b>47</b>    | <br> |
| Iron                   | ppm   | <b>14</b>    | 137          | <br> |
| Copper                 | ppm   | <b>▲</b> 455 | <b>1</b> 720 | <br> |
| Lead                   | ppm   | ■0           | <b>-</b> <1  | <br> |
| Tin                    | ppm   | ■2           | ■3           | <br> |
| Aluminum               | ppm   | ■2           | <b>5</b>     | <br> |
| Chromium               | ppm   | <b>■</b> <1  | <b>1</b>     | <br> |
| Molybdenum             | ppm   | 47           | 66           | <br> |
| Nickel                 | ppm   | <b>■</b> <1  | <b></b>      | <br> |
| Titanium               | ppm   | <1           | <1           | <br> |
| Silver                 | ppm   | <1           | 0            | <br> |
| Manganese              | ppm   | <1           | 1            | <br> |
| Vanadium               | ppm   | 0            | 0            | <br> |
| ADDITIDES              |       |              |              |      |
| Calcium                | ppm   | 2407         | 3258         | <br> |
| Magnesium              | ppm   | 11           | 17           | <br> |
| Zinc                   | ppm   | 805          | 1044         | <br> |
| Phosphorus             | ppm   | 714          | 971          | <br> |
| Barium                 | ppm   | 1            | 4            | <br> |
| Boron                  | ppm   | 221          | 287          | <br> |
|                        |       |              |              |      |

## Diagnosis

No corrective action is recommended at this time. We recommend an early resample to monitor this condition. The copper level is severe. Clutch disc wear or oil cooler leaching indicated. There is no indication of any contamination in the oil. The condition of the oil is acceptable for the time in service.