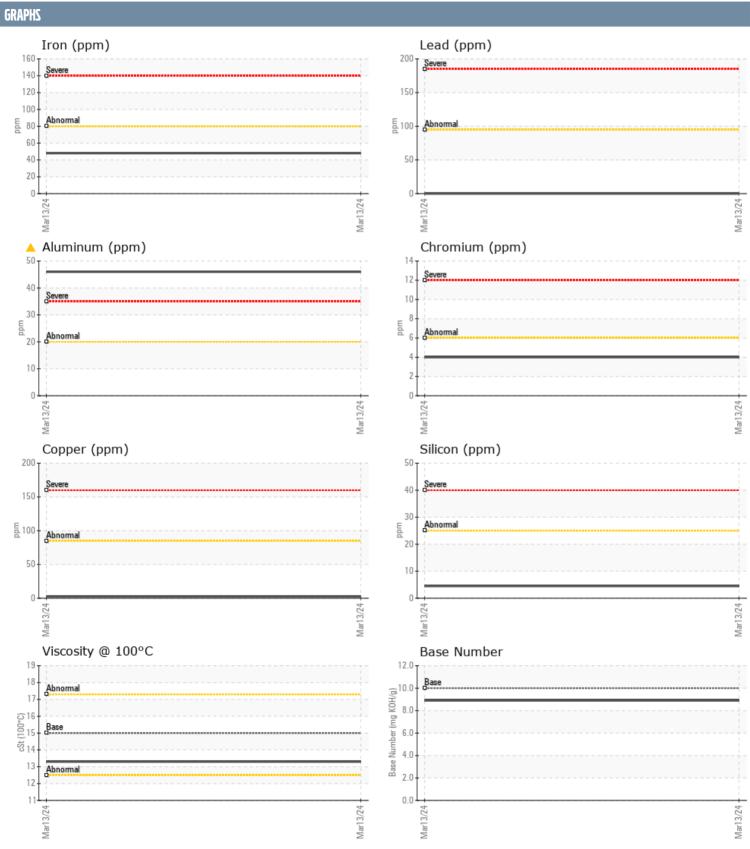

## FANCY VOLVO PENTA 2013524808 - PORT DIESEL ENGINE

Sample No: VPA052425

Oil Type: VOLVO ULTRA DIESEL ENGINE OIL 15W40 VDS-3

| SAMPLE INFORMAT      | TION     |                  |   |      |
|----------------------|----------|------------------|---|------|
| Sample Number        |          | VPA052425        |   | <br> |
| Sample Date          |          | 13 Mar 2024      |   | <br> |
| Machine Hours        |          | 872              |   | <br> |
| Oil Hours            |          | 0                |   | <br> |
| Oil Changed          |          | N/A              |   | <br> |
| Sample Status        |          | ABNORMAL         |   | <br> |
|                      |          |                  | _ |      |
| OIL CONDITION        |          |                  |   |      |
| Visc @ 100°C         | cSt      | <b>13.3</b>      |   | <br> |
| Base Number (BN)     | mg KOH/g | ■8.9             |   | <br> |
| Oxidation (PA)       | %        | 56               |   | <br> |
| CONTAMINATION        |          |                  |   |      |
| CONTAMINATION        |          |                  |   |      |
| Water                | %        | NEG              |   | <br> |
| Soot %               | %        | <b>0.4</b>       |   | <br> |
| Nitration (PA)       | %        | 53               |   | <br> |
| Sulfation (PA)       | %        | 53               |   | <br> |
| Glycol               | %        | NEG              |   | <br> |
| Fuel                 | %        | <1.0             |   | <br> |
| Silicon              | ppm      | <b>4</b>         |   | <br> |
| Sodium               | ppm      | <b>2</b>         |   | <br> |
| Potassium            | ppm      | <b>5</b>         |   | <br> |
| WEAR METALS          |          |                  |   |      |
| Iron                 | ppm      | <b>48</b>        |   | <br> |
| Copper               | ppm      | 2                |   | <br> |
| Lead                 | ppm      | <b>0</b>         |   | <br> |
| Tin                  | ppm      | <b>0</b>         |   | <br> |
| Aluminum             | ppm      | <u> </u>         |   | <br> |
| Chromium             | ppm      | <b>4</b>         |   | <br> |
| Molybdenum           | ppm      | <b>■</b> 56      |   | <br> |
| Nickel               | ppm      | <br><b></b> 0    |   | <br> |
| Titanium             | ppm      | <b>■&lt;1</b>    |   | <br> |
| Silver               | ppm      | <br><b></b> 0    |   | <br> |
| Manganese            | ppm      | <b>1</b>         |   | <br> |
| Vanadium             | ppm      | <1               |   | <br> |
| ADDITIVES            |          |                  |   |      |
|                      |          | 1100             |   |      |
| Calcium<br>Magnesium | ppm      | <b>■</b> 1198    |   | <br> |
| •                    | ppm      | <b>■</b> 937     |   | <br> |
| Zinc                 | ppm      | ■ 1305<br>■ 1001 |   | <br> |
| Phosphorus           | ppm      | <b>■</b> 1091    |   | <br> |
| Barium               | ppm      | <b>0</b>         |   | <br> |
| Boron                | ppm      | <b>16</b>        |   | <br> |

## Diagnosis

No corrective action is recommended at this time. Resample at the next service interval to monitor. Please note that this is a corrected copy for diagnostic comment updates. The aluminum level is abnormal. All other component wear rates are normal. There is no indication of any contamination in the oil. The BN result indicates that there is suitable alkalinity remaining in the oil. The condition of the oil is suitable for further service.