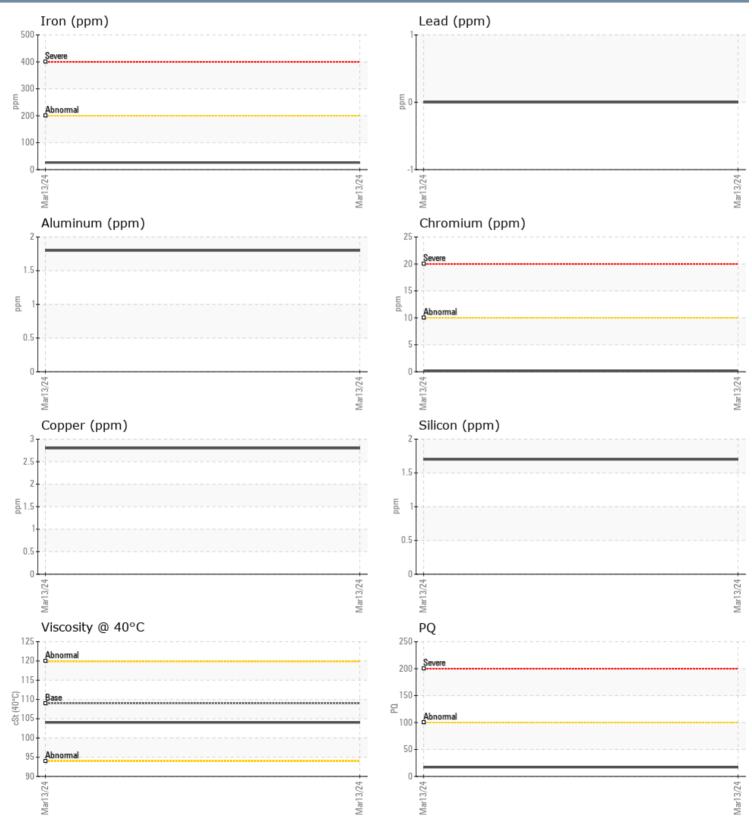

### FANCY VOLVO PENTA 3950001993 - PORT IPS

Sample No: VPA052424

**Oil Type:** GEAR OIL SAE 75W90

| SAMPLE INFORM | ATION |             |      |  |
|---------------|-------|-------------|------|--|
| Sample Number |       | VPA052424   | <br> |  |
| Sample Date   |       | 13 Mar 2024 | <br> |  |
| Machine Hours |       | 0           | <br> |  |
| Oil Hours     |       | 0           | <br> |  |
| Oil Changed   |       | N/A         | <br> |  |
| Sample Status |       | NORMAL      | <br> |  |
| OIL CONDITION |       |             |      |  |
| Visc @ 40°C   | cSt   | <b>104</b>  | <br> |  |
| CONTAMINATION |       |             |      |  |
| Water         | %     | NEG         | <br> |  |
| Silicon       | ppm   | 2           | <br> |  |
| Sodium        | ppm   | 2           | <br> |  |
| Potassium     | ppm   | 0           | <br> |  |
| WEAR METALS   |       |             |      |  |
| PQ            |       | <b>17</b>   | <br> |  |
| Iron          | ppm   | 26          | <br> |  |
| Copper        | ppm   | 3           | <br> |  |
| Lead          | ppm   | 0           | <br> |  |
| Tin           | ppm   | 0           | <br> |  |
| Aluminum      | ppm   | 2           | <br> |  |
| Chromium      | ppm   | <b></b> <1  | <br> |  |
| Molybdenum    | ppm   | 3           | <br> |  |
| Nickel        | ppm   | 0           | <br> |  |
| Titanium      | ppm   | 0           | <br> |  |
| Silver        | ppm   | 0           | <br> |  |
| Manganese     | ppm   | <b>=</b> <1 | <br> |  |
| Vanadium      | ppm   | 0           | <br> |  |
| ADDITIVES     |       |             |      |  |
| Calcium       | ppm   | <b>1</b> 0  | <br> |  |
| Magnesium     | ppm   | 3           | <br> |  |
| Zinc          | ppm   | 0           | <br> |  |
| Phosphorus    | ppm   | <b>1470</b> | <br> |  |
| Barium        | ppm   | 0           | <br> |  |
| Boron         | ppm   | 347         | <br> |  |
|               |       |             |      |  |

#### GRAPHS

Report Id: VP694356 [WUSCAR] 06123256 (Generated: 03/22/2024 10:38:29) Rev: 1

Contact/Location: ASHANTI BURKE - VP694356