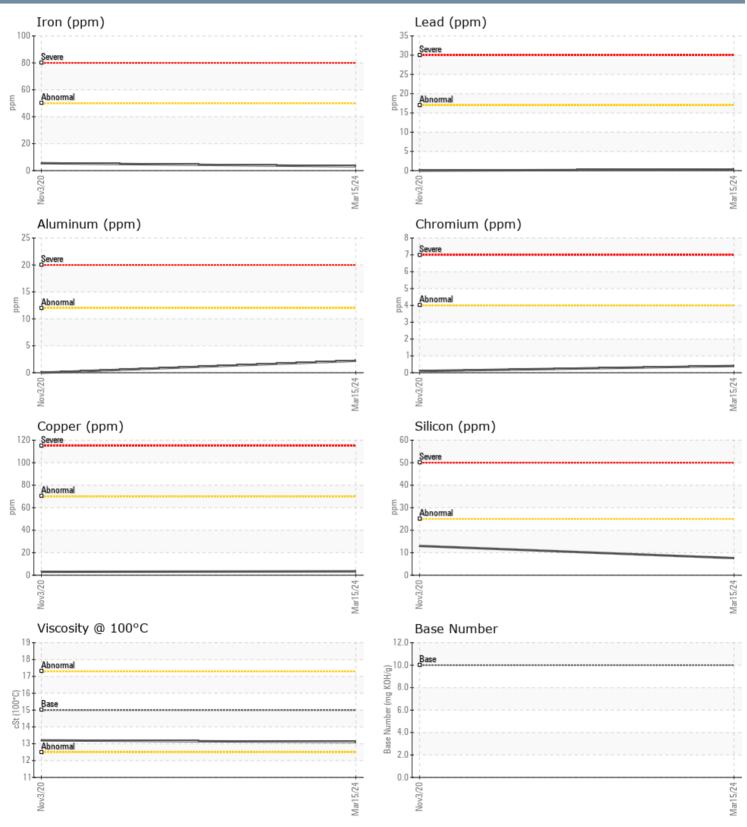

### BILL YATES 506053 ONAN/CUMMINS K140760711 - GENSET

Sample No: VPA048789

Oil Type: VOLVO ULTRA DIESEL ENGINE OIL 15W40 VDS-3

| Sample Number    |          | VPA048789   | VPA031666   | <br> |
|------------------|----------|-------------|-------------|------|
| Sample Date      |          | 15 Mar 2024 | 03 Nov 2020 | <br> |
| Machine Hours    |          | 250         | 209         | <br> |
| Oil Hours        |          | 50          | 114         | <br> |
| Oil Changed      |          | Changed     | Not Changd  | <br> |
| Sample Status    |          | NORMAL      | NORMAL      | <br> |
| OIL CONDITION    |          |             |             |      |
| Visc @ 100°C     | cSt      | ∎13.1       | 13.2        | <br> |
| Base Number (BN) | mg KOH/g | <b>10.1</b> |             | <br> |
| Oxidation (PA)   | %        | 54          | 57          | <br> |
| CONTAMINATION    |          |             |             |      |
| Water            | %        | NEG         | NEG         | <br> |
| Soot %           | %        | 0.1         | 0.1         | <br> |
| Nitration (PA)   | %        | 41          | 43          | <br> |
| Sulfation (PA)   | %        | 50          | 52          | <br> |
| Glycol           | %        | NEG         | NEG         | <br> |
| Fuel             | %        | <1.0        | <1.0        | <br> |
| Silicon          | ppm      | 8           | 13          | <br> |
| Sodium           | ppm      | 2           | 4           | <br> |
| Potassium        | ppm      | 2           | □ <1        | <br> |
| WEAR METALS      |          |             |             |      |
| Iron             | ppm      | 3           | 6           | <br> |
| Copper           | ppm      | 3           | 3           | <br> |
| Lead             | ppm      | <b>□</b> <1 | 0           | <br> |
| Tin              | ppm      | <b>■</b> <1 | □ <1        | <br> |
| Aluminum         | ppm      | 2           | 0           | <br> |
| Chromium         | ppm      | <b>■</b> <1 | □ <1        | <br> |
| Molybdenum       | ppm      | 54          | 60          | <br> |
| Nickel           | ppm      | <b>□</b> <1 | 0           | <br> |
| Titanium         | ppm      | <1          | 2           | <br> |
| Silver           | ppm      | 0           | 0           | <br> |
| Manganese        | ppm      | <b>■</b> <1 | □ <1        | <br> |
| Vanadium         | ppm      | <1          | 0           | <br> |
| ADDITIVES        |          |             |             |      |
| Calcium          | ppm      | 1093        | 1069        | <br> |
| Magnesium        | ppm      | <b>915</b>  | 895         | <br> |
| Zinc             | ppm      | 1206        | 1158        | <br> |
| Phosphorus       | ppm      | <b>1065</b> | 1002        | <br> |
| Barium           | ppm      | 0           | 2           | <br> |
| Boron            | ppm      | ■<1         | 5           | <br> |

#### Diagnosis

Resample at the next service interval to monitor.All component wear rates are normal. There is no indication of any contamination in the oil. The BN result indicates that there is suitable alkalinity remaining in the oil. The condition of the oil is acceptable for the time in service.

#### GRAPHS

Report Id: VP297371 [WUSCAR] 06123438 (Generated: 03/22/2024 12:48:16) Rev: 1

Contact/Location: DENNIS BUTT - VP297371