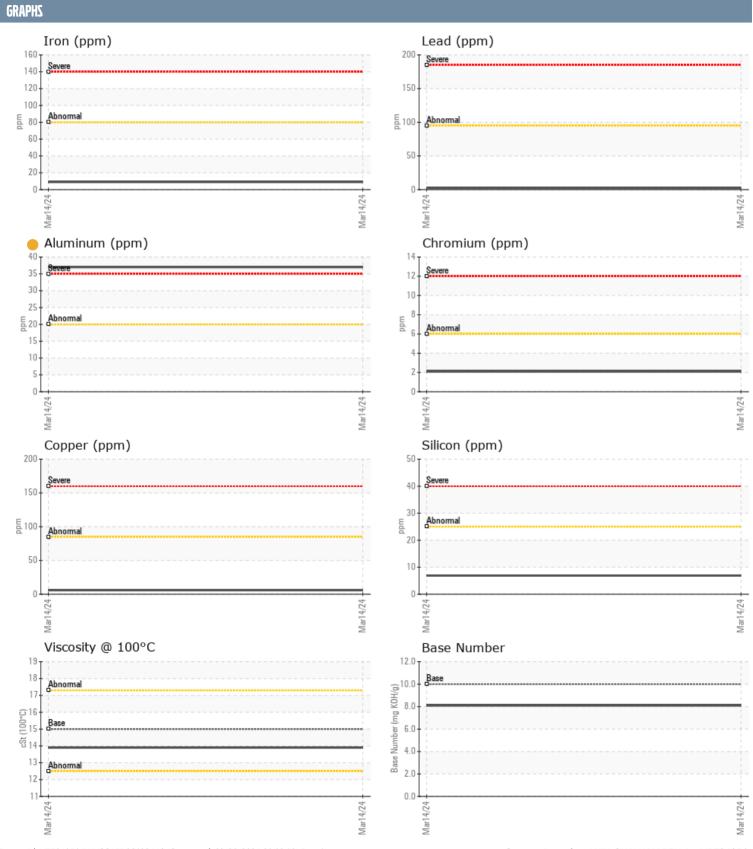

## Diagnosis

Oil and filter change at the time of sampling has been noted. No corrective action is recommended at this time. Resample at the next service interval to monitor. The aluminum level is abnormal. All other component wear rates are normal. There is no indication of any contamination in the oil. The BN result indicates that there is suitable alkalinity remaining in the oil. The condition of the oil is acceptable for the time in service.