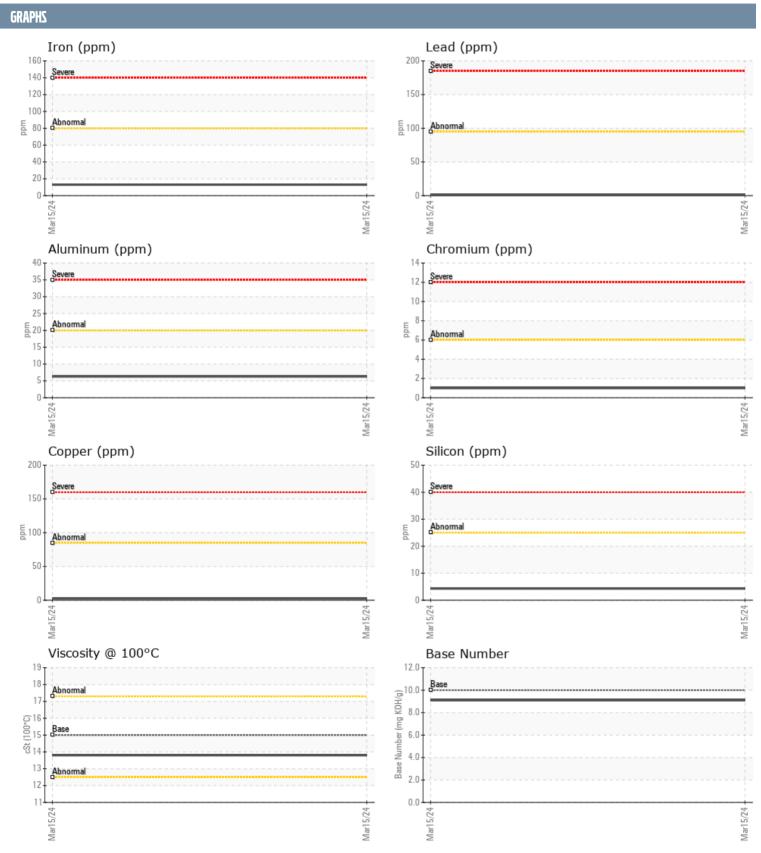

## DAN BUTLER DANIEL/502850 VOLVO PENTA A296098 - CENTER DIESEL ENGINE

Sample No: VPA059275

Oil Type: VOLVO ULTRA DIESEL ENGINE OIL 15W40 VDS-3

| SAMPLE INFORMAT  | TION     |               |      |  |
|------------------|----------|---------------|------|--|
| Sample Number    |          | VPA059275     | <br> |  |
| Sample Date      |          | 15 Mar 2024   | <br> |  |
| Machine Hours    |          | 902           | <br> |  |
| Oil Hours        |          | 0             | <br> |  |
| Oil Changed      |          | Not Changd    | <br> |  |
| Sample Status    |          | NORMAL        | <br> |  |
|                  |          |               |      |  |
| OIL CONDITION    |          |               |      |  |
| Visc @ 100°C     | cSt      | <b>13.8</b>   | <br> |  |
| Base Number (BN) | mg KOH/g | ■9.1          | <br> |  |
| Oxidation (PA)   | %        | 54            | <br> |  |
| CONTAMINATION    |          |               |      |  |
| CONTAMINATION    |          |               |      |  |
| Water            | %        | NEG           | <br> |  |
| Soot %           | %        | ■ 0.1         | <br> |  |
| Nitration (PA)   | %        | 50            | <br> |  |
| Sulfation (PA)   | %        | 50            | <br> |  |
| Glycol           | %        | NEG           | <br> |  |
| Fuel             | %        | <1.0          | <br> |  |
| Silicon          | ppm      | <b>4</b>      | <br> |  |
| Sodium           | ppm      | <b>2</b>      | <br> |  |
| Potassium        | ppm      | <b>2</b>      | <br> |  |
| WEAR METALS      |          |               |      |  |
| Iron             | ppm      | <b>1</b> 3    | <br> |  |
| Copper           | ppm      | 2             | <br> |  |
| Lead             | ppm      | <b>1</b>      | <br> |  |
| Tin              | ppm      | <b>□</b> <1   | <br> |  |
| Aluminum         | ppm      | <b>6</b>      | <br> |  |
| Chromium         | ppm      | <b>1</b>      | <br> |  |
| Molybdenum       | ppm      | <b>■45</b>    | <br> |  |
| Nickel           | ppm      | □2            | <br> |  |
| Titanium         | ppm      | <b>□</b> <1   | <br> |  |
| Silver           | ppm      | ■0            | <br> |  |
| Manganese        | ppm      | <b>■</b> <1   | <br> |  |
| Vanadium         | ppm      | <1            | <br> |  |
| ADDITIVES        |          |               |      |  |
|                  |          |               |      |  |
| Calcium          | ppm      | <b>■</b> 1112 | <br> |  |
| Magnesium        | ppm      | <b>844</b>    | <br> |  |
| Zinc             | ppm      | <b>1075</b>   | <br> |  |
| Phosphorus       | ppm      | <b>916</b>    | <br> |  |
| Barium           | ppm      | <b>0</b>      | <br> |  |
| Boron            | ppm      | <b>26</b>     | <br> |  |

## Diagnosis

Resample at the next service interval to monitor. All component wear rates are normal. There is no indication of any contamination in the oil. The BN result indicates that there is suitable alkalinity remaining in the oil. The condition of the oil is acceptable for the time in service.