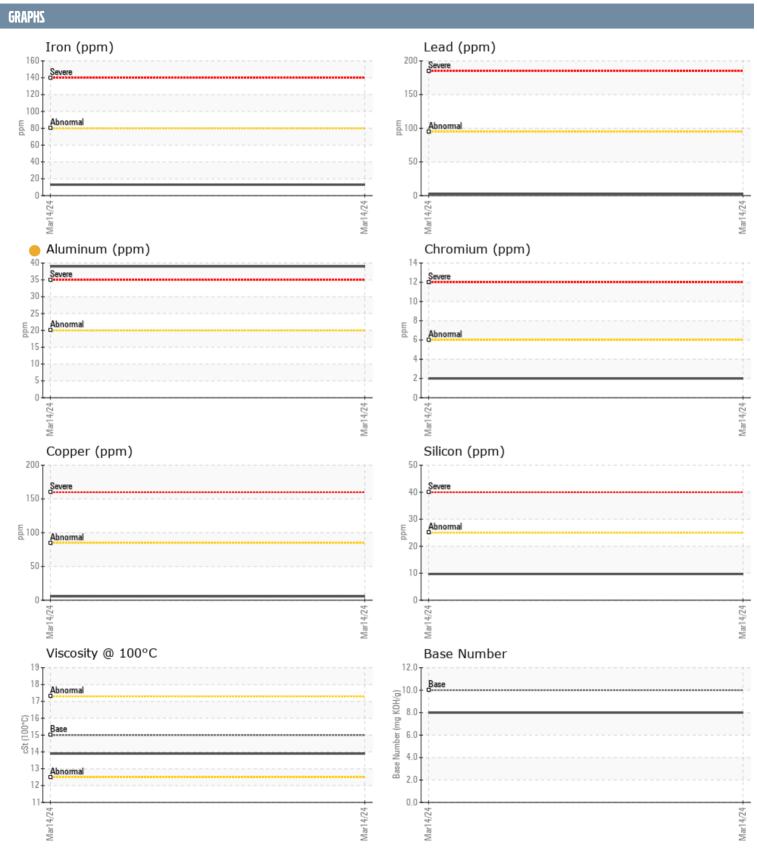

## BILL SLEEPER DANIEL/502869 VOLVO PENTA 2004013428 - STARBOARD DIESEL ENGINE

Sample No: VPA060464

Oil Type: VOLVO ULTRA DIESEL ENGINE OIL 15W40 VDS-3

| SAMPLE INFORMAT  | TION |                 |      |  |
|------------------|------|-----------------|------|--|
| Sample Number    |      | VPA060464       | <br> |  |
| Sample Date      |      | 14 Mar 2024     | <br> |  |
| Machine Hours    |      | 1339            | <br> |  |
| Oil Hours        |      | 0               | <br> |  |
| Oil Changed      |      | Changed         | <br> |  |
| Sample Status    |      | ATTENTION       | <br> |  |
| OIL CONDITION    |      |                 |      |  |
| Visc @ 100°C     | cSt  | <b>13.9</b>     |      |  |
| Base Number (BN) |      | ■ 13.9<br>■ 8.0 | <br> |  |
| Oxidation (PA)   | %    | 53              | <br> |  |
| Oxidation (PA)   | 70   |                 | <br> |  |
| CONTAMINATION    |      |                 |      |  |
| Water            | %    | NEG             | <br> |  |
| Soot %           | %    | ■0.1            | <br> |  |
| Nitration (PA)   | %    | 62              | <br> |  |
| Sulfation (PA)   | %    | 50              | <br> |  |
| Glycol           | %    | NEG             | <br> |  |
| Fuel             | %    | <1.0            | <br> |  |
| Silicon          | ppm  | <b>10</b>       | <br> |  |
| Sodium           | ppm  | <b>■</b> 3      | <br> |  |
| Potassium        | ppm  | <b>■</b> 3      | <br> |  |
| WEAR METALS      |      |                 |      |  |
| Iron             | ppm  | <b>13</b>       | <br> |  |
| Copper           | ppm  | <b>6</b>        | <br> |  |
| Lead             | ppm  | <b>■</b> 3      | <br> |  |
| Tin              | ppm  | <b>■&lt;1</b>   | <br> |  |
| Aluminum         | ppm  | <b>39</b>       | <br> |  |
| Chromium         | ppm  | <b>2</b>        | <br> |  |
| Molybdenum       | ppm  | <b>7</b>        | <br> |  |
| Nickel           | ppm  | <b>2</b>        | <br> |  |
| Titanium         | ppm  | <b>■&lt;1</b>   | <br> |  |
| Silver           | ppm  | <b>■</b> 0      | <br> |  |
| Manganese        | ppm  | <b>■&lt;1</b>   | <br> |  |
| Vanadium         | ppm  | <1              | <br> |  |
| ADDITIVES        |      |                 |      |  |
| Calcium          | ppm  | <b>1298</b>     | <br> |  |
| Magnesium        | ppm  | <b>626</b>      | <br> |  |
| Zinc             | ppm  | ■826            | <br> |  |
| Phosphorus       | ppm  | <b>711</b>      | <br> |  |
| Barium           | ppm  | ■0              | <br> |  |
| Boron            | ppm  | <b>92</b>       | <br> |  |
|                  | P P  |                 |      |  |

## Diagnosis

Oil and filter change at the time of sampling has been noted. No corrective action is recommended at this time. Resample at the next service interval to monitor. The aluminum level is abnormal. All other component wear rates are normal. There is no indication of any contamination in the oil. The BN result indicates that there is suitable alkalinity remaining in the oil. The condition of the oil is acceptable for the time in service.