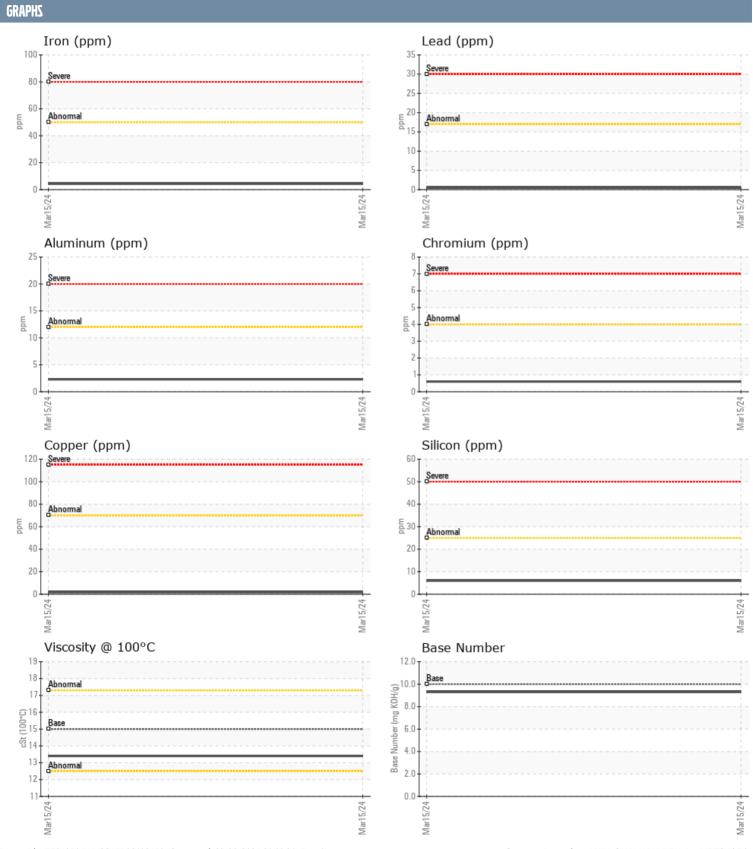

## BLAKE LANE CUMMINS L100176772 - GENSET

Sample No: VPA059203

Oil Type: VOLVO ULTRA DIESEL ENGINE OIL 15W40 VDS-3

| Base Number (BN) mg KOH/g                                                                                                                                                                                                                                                                                                                                                                                                                                                                                                                                                                                                                                                                                                                                                                                                                                                                                                                                                                                                                                                                                                                                                                                                                                                                                                                                                                                                                                                                                                                                                                                                                                                                                                                                                                                                                                                                                                                                                                                                                                                                                                    |                  |          |             |      |  |
|------------------------------------------------------------------------------------------------------------------------------------------------------------------------------------------------------------------------------------------------------------------------------------------------------------------------------------------------------------------------------------------------------------------------------------------------------------------------------------------------------------------------------------------------------------------------------------------------------------------------------------------------------------------------------------------------------------------------------------------------------------------------------------------------------------------------------------------------------------------------------------------------------------------------------------------------------------------------------------------------------------------------------------------------------------------------------------------------------------------------------------------------------------------------------------------------------------------------------------------------------------------------------------------------------------------------------------------------------------------------------------------------------------------------------------------------------------------------------------------------------------------------------------------------------------------------------------------------------------------------------------------------------------------------------------------------------------------------------------------------------------------------------------------------------------------------------------------------------------------------------------------------------------------------------------------------------------------------------------------------------------------------------------------------------------------------------------------------------------------------------|------------------|----------|-------------|------|--|
| 15 Mar 2024                                                                                                                                                                                                                                                                                                                                                                                                                                                                                                                                                                                                                                                                                                                                                                                                                                                                                                                                                                                                                                                                                                                                                                                                                                                                                                                                                                                                                                                                                                                                                                                                                                                                                                                                                                                                                                                                                                                                                                                                                                                                                                                  | SAMPLE INFORMAT  | TION     |             |      |  |
| 15 Mar 2024                                                                                                                                                                                                                                                                                                                                                                                                                                                                                                                                                                                                                                                                                                                                                                                                                                                                                                                                                                                                                                                                                                                                                                                                                                                                                                                                                                                                                                                                                                                                                                                                                                                                                                                                                                                                                                                                                                                                                                                                                                                                                                                  | Sample Number    |          | VPA059203   | <br> |  |
| Machine Hours                                                                                                                                                                                                                                                                                                                                                                                                                                                                                                                                                                                                                                                                                                                                                                                                                                                                                                                                                                                                                                                                                                                                                                                                                                                                                                                                                                                                                                                                                                                                                                                                                                                                                                                                                                                                                                                                                                                                                                                                                                                                                                                |                  |          |             |      |  |
| Oil Changed         Changed                                                                                                                                                                                                                                                                                                                                                                                                                                                                                                                                                                                                                                                                                                                                                                                                                                                                                                                                                                                                                                                                                                                                                                                                                                                                                                                                                                                                                                                                                                                                                                                                                                                                                                                                                                                                                                                                                                                                                                                                                                                                                                  | •                |          |             |      |  |
| Changed   Chan |                  |          |             |      |  |
| NORMAL                                                                                                                                                                                                                                                                                                                                                                                                                                                                                                                                                                                                                                                                                                                                                                                                                                                                                                                                                                                                                                                                                                                                                                                                                                                                                                                                                                                                                                                                                                                                                                                                                                                                                                                                                                                                                                                                                                                                                                                                                                                                                                                       |                  |          |             |      |  |
| Dil CONDITION                                                                                                                                                                                                                                                                                                                                                                                                                                                                                                                                                                                                                                                                                                                                                                                                                                                                                                                                                                                                                                                                                                                                                                                                                                                                                                                                                                                                                                                                                                                                                                                                                                                                                                                                                                                                                                                                                                                                                                                                                                                                                                                | _                |          | _           |      |  |
| Visc @ 100°C                                                                                                                                                                                                                                                                                                                                                                                                                                                                                                                                                                                                                                                                                                                                                                                                                                                                                                                                                                                                                                                                                                                                                                                                                                                                                                                                                                                                                                                                                                                                                                                                                                                                                                                                                                                                                                                                                                                                                                                                                                                                                                                 |                  |          | HORWAL      |      |  |
| Base Number (BN) mg KOH/g                                                                                                                                                                                                                                                                                                                                                                                                                                                                                                                                                                                                                                                                                                                                                                                                                                                                                                                                                                                                                                                                                                                                                                                                                                                                                                                                                                                                                                                                                                                                                                                                                                                                                                                                                                                                                                                                                                                                                                                                                                                                                                    | OIL CONDITION    |          |             |      |  |
| CONTAMINATION                                                                                                                                                                                                                                                                                                                                                                                                                                                                                                                                                                                                                                                                                                                                                                                                                                                                                                                                                                                                                                                                                                                                                                                                                                                                                                                                                                                                                                                                                                                                                                                                                                                                                                                                                                                                                                                                                                                                                                                                                                                                                                                | Visc @ 100°C     | cSt      | <b>13.4</b> | <br> |  |
| CONTAMINATION                                                                                                                                                                                                                                                                                                                                                                                                                                                                                                                                                                                                                                                                                                                                                                                                                                                                                                                                                                                                                                                                                                                                                                                                                                                                                                                                                                                                                                                                                                                                                                                                                                                                                                                                                                                                                                                                                                                                                                                                                                                                                                                | Base Number (BN) | mg KOH/g | ■9.3        | <br> |  |
| Neg                                                                                                                                                                                                                                                                                                                                                                                                                                                                                                                                                                                                                                                                                                                                                                                                                                                                                                                                                                                                                                                                                                                                                                                                                                                                                                                                                                                                                                                                                                                                                                                                                                                                                                                                                                                                                                                                                                                                                                                                                                                                                                                          | Oxidation (PA)   | %        | 56          | <br> |  |
| Neg                                                                                                                                                                                                                                                                                                                                                                                                                                                                                                                                                                                                                                                                                                                                                                                                                                                                                                                                                                                                                                                                                                                                                                                                                                                                                                                                                                                                                                                                                                                                                                                                                                                                                                                                                                                                                                                                                                                                                                                                                                                                                                                          | CONTAMINATION    |          |             |      |  |
| Scot %   %   0.1                                                                                                                                                                                                                                                                                                                                                                                                                                                                                                                                                                                                                                                                                                                                                                                                                                                                                                                                                                                                                                                                                                                                                                                                                                                                                                                                                                                                                                                                                                                                                                                                                                                                                                                                                                                                                                                                                                                                                                                                                                                                                                             |                  | 0/.      | NEG         |      |  |
| Nitration (PA)                                                                                                                                                                                                                                                                                                                                                                                                                                                                                                                                                                                                                                                                                                                                                                                                                                                                                                                                                                                                                                                                                                                                                                                                                                                                                                                                                                                                                                                                                                                                                                                                                                                                                                                                                                                                                                                                                                                                                                                                                                                                                                               |                  |          |             |      |  |
| Sulfation (PA)                                                                                                                                                                                                                                                                                                                                                                                                                                                                                                                                                                                                                                                                                                                                                                                                                                                                                                                                                                                                                                                                                                                                                                                                                                                                                                                                                                                                                                                                                                                                                                                                                                                                                                                                                                                                                                                                                                                                                                                                                                                                                                               |                  |          | _           |      |  |
| Silicon   Sili |                  |          |             | <br> |  |
| Fuel                                                                                                                                                                                                                                                                                                                                                                                                                                                                                                                                                                                                                                                                                                                                                                                                                                                                                                                                                                                                                                                                                                                                                                                                                                                                                                                                                                                                                                                                                                                                                                                                                                                                                                                                                                                                                                                                                                                                                                                                                                                                                                                         |                  |          |             |      |  |
| Solition                                                                                                                                                                                                                                                                                                                                                                                                                                                                                                                                                                                                                                                                                                                                                                                                                                                                                                                                                                                                                                                                                                                                                                                                                                                                                                                                                                                                                                                                                                                                                                                                                                                                                                                                                                                                                                                                                                                                                                                                                                                                                                                     |                  |          |             | <br> |  |
| Sodium                                                                                                                                                                                                                                                                                                                                                                                                                                                                                                                                                                                                                                                                                                                                                                                                                                                                                                                                                                                                                                                                                                                                                                                                                                                                                                                                                                                                                                                                                                                                                                                                                                                                                                                                                                                                                                                                                                                                                                                                                                                                                                                       | Silicon          |          |             |      |  |
| Near METALS   Near METALS   Near METALS   Near METALS     Note                                                                                                                                                                                                                                                                                                                                                                                                                                                                                                                                                                                                                                                                                                                                                                                                                                                                                                                                                                                                                                                                                                                                                                                                                                                                                                                                                                                                                                                                                                                                                                                                                                                                                                                                                                                                                                                                                                                                                                                                                                                               |                  |          |             | <br> |  |
| WEAR METALS           Iron         ppm         4              Copper         ppm         2              Lead         ppm         <1                                                                                                                                                                                                                                                                                                                                                                                                                                                                                                                                                                                                                                                                                                                                                                                                                                                                                                                                                                                                                                                                                                                                                                                                                                                                                                                                                                                                                                                                                                                                                                                                                                                                                                                                                                                                                                                                                                                                                                                          | Potassium        |          |             | <br> |  |
| Tron                                                                                                                                                                                                                                                                                                                                                                                                                                                                                                                                                                                                                                                                                                                                                                                                                                                                                                                                                                                                                                                                                                                                                                                                                                                                                                                                                                                                                                                                                                                                                                                                                                                                                                                                                                                                                                                                                                                                                                                                                                                                                                                         | WEAD METALS      |          |             |      |  |
| Copper         ppm         2 <td>MENK METAL2</td> <td></td> <td></td> <td></td> <td></td>                                                                                                                                                                                                                                                                                                                                                                                                                                                                                                                                                                                                                                                                                                                                                                                                                                                                                                                                                                                                                                                                                                                                                                                                                                                                                                                                                                                                                                                                                                                                                                                                                                                                                                                                                                                                                                                                                                                                                                                                                                    | MENK METAL2      |          |             |      |  |
| Lead                                                                                                                                                                                                                                                                                                                                                                                                                                                                                                                                                                                                                                                                                                                                                                                                                                                                                                                                                                                                                                                                                                                                                                                                                                                                                                                                                                                                                                                                                                                                                                                                                                                                                                                                                                                                                                                                                                                                                                                                                                                                                                                         | Iron             |          |             | <br> |  |
| Tin ppm                                                                                                                                                                                                                                                                                                                                                                                                                                                                                                                                                                                                                                                                                                                                                                                                                                                                                                                                                                                                                                                                                                                                                                                                                                                                                                                                                                                                                                                                                                                                                                                                                                                                                                                                                                                                                                                                                                                                                                                                                                                                                                                      |                  |          |             | <br> |  |
| Aluminum ppm 2 Chromium ppm 57 Molybdenum ppm 557 Titanium ppm 1 Silver ppm 0                                                                                                                                                                                                                                                                                                                                                                                                                                                                                                                                                                                                                                                                                                                                                                                                                                                                                                                                                                                                                                                                                                                                                                                                                                                                                                                                                                                                                                                                                                                                                                                                                                                                                                                                                                                                                                                                                                                                                                                                                                                |                  |          |             | <br> |  |
| Chromium ppm                                                                                                                                                                                                                                                                                                                                                                                                                                                                                                                                                                                                                                                                                                                                                                                                                                                                                                                                                                                                                                                                                                                                                                                                                                                                                                                                                                                                                                                                                                                                                                                                                                                                                                                                                                                                                                                                                                                                                                                                                                                                                                                 |                  |          |             | <br> |  |
| Molybdenum         ppm         57              Nickel         ppm         <1                                                                                                                                                                                                                                                                                                                                                                                                                                                                                                                                                                                                                                                                                                                                                                                                                                                                                                                                                                                                                                                                                                                                                                                                                                                                                                                                                                                                                                                                                                                                                                                                                                                                                                                                                                                                                                                                                                                                                                                                                                                 |                  |          |             |      |  |
| Nickel         ppm                                                                                                      <                                                                                                                                                                                                                                                                                                                                                                                                                                                                                                                                                                                                                                                                                                                                                                                                                                                                                                                                                                                                                                                                                                                                                                                                                                                                                                                                                                                                                                                                                                                                                                                                                                                                                                                                                                                                                                                                                                                                                                                                    |                  |          | _           | <br> |  |
| Titanium ppm <1 Silver ppm 0 Silver ppm 0                                                                                                                                                                                                                                                                                                                                                                                                                                                                                                                                                                                                                                                                                                                                                                                                                                                                                                                                                                                                                                                                                                                                                                                                                                                                                                                                                                                                                                                                                                                                                                                                                                                                                                                                                                                                                                                                                                                                                                                                                                                                                    |                  |          |             |      |  |
| Silver         ppm         0              Manganese         ppm         <1                                                                                                                                                                                                                                                                                                                                                                                                                                                                                                                                                                                                                                                                                                                                                                                                                                                                                                                                                                                                                                                                                                                                                                                                                                                                                                                                                                                                                                                                                                                                                                                                                                                                                                                                                                                                                                                                                                                                                                                                                                                   |                  |          | _           |      |  |
| Manganese         ppm         <1                                                                                                                                                                                                                                                                                                                                                                                                                                                                                                                                                                                                                                                                                                                                                                                                                                                                                                                                                                                                                                                                                                                                                                                                                                                                                                                                                                                                                                                                                                                                                                                                                                                                                                                                                                                                                                                                                                                                                                                                                                                                                             |                  |          |             |      |  |
| Vanadium         ppm         <1              ADDITIVES           Calcium         ppm         1162              Magnesium         ppm         858              Zinc         ppm         1177              Phosphorus         ppm         988              Barium         ppm         0                                                                                                                                                                                                                                                                                                                                                                                                                                                                                                                                                                                                                                                                                                                                                                                                                                                                                                                                                                                                                                                                                                                                                                                                                                                                                                                                                                                                                                                                                                                                                                                                                                                                                                                                                                                                                                        |                  |          |             |      |  |
| ADDITIVES  Calcium ppm 1162  Magnesium ppm 858  Zinc ppm 1177  Phosphorus ppm 988  Barium ppm 0                                                                                                                                                                                                                                                                                                                                                                                                                                                                                                                                                                                                                                                                                                                                                                                                                                                                                                                                                                                                                                                                                                                                                                                                                                                                                                                                                                                                                                                                                                                                                                                                                                                                                                                                                                                                                                                                                                                                                                                                                              |                  |          |             |      |  |
| Calcium         ppm         1162              Magnesium         ppm         858              Zinc         ppm         1177              Phosphorus         ppm         988              Barium         ppm         0                                                                                                                                                                                                                                                                                                                                                                                                                                                                                                                                                                                                                                                                                                                                                                                                                                                                                                                                                                                                                                                                                                                                                                                                                                                                                                                                                                                                                                                                                                                                                                                                                                                                                                                                                                                                                                                                                                         |                  | ррпі     | <b>~</b> 1  | <br> |  |
| Magnesium         ppm         858              Zinc         ppm         1177              Phosphorus         ppm         988              Barium         ppm         0                                                                                                                                                                                                                                                                                                                                                                                                                                                                                                                                                                                                                                                                                                                                                                                                                                                                                                                                                                                                                                                                                                                                                                                                                                                                                                                                                                                                                                                                                                                                                                                                                                                                                                                                                                                                                                                                                                                                                       | ADDITIVES        |          |             |      |  |
| Zinc         ppm         1177              Phosphorus         ppm         988              Barium         ppm         0                                                                                                                                                                                                                                                                                                                                                                                                                                                                                                                                                                                                                                                                                                                                                                                                                                                                                                                                                                                                                                                                                                                                                                                                                                                                                                                                                                                                                                                                                                                                                                                                                                                                                                                                                                                                                                                                                                                                                                                                      | Calcium          | ppm      | <b>1162</b> | <br> |  |
| Phosphorus         ppm         ■988              Barium         ppm         ■0                                                                                                                                                                                                                                                                                                                                                                                                                                                                                                                                                                                                                                                                                                                                                                                                                                                                                                                                                                                                                                                                                                                                                                                                                                                                                                                                                                                                                                                                                                                                                                                                                                                                                                                                                                                                                                                                                                                                                                                                                                               | Magnesium        | ppm      | ■858        | <br> |  |
| Barium ppm <b>0</b>                                                                                                                                                                                                                                                                                                                                                                                                                                                                                                                                                                                                                                                                                                                                                                                                                                                                                                                                                                                                                                                                                                                                                                                                                                                                                                                                                                                                                                                                                                                                                                                                                                                                                                                                                                                                                                                                                                                                                                                                                                                                                                          | Zinc             | ppm      |             | <br> |  |
|                                                                                                                                                                                                                                                                                                                                                                                                                                                                                                                                                                                                                                                                                                                                                                                                                                                                                                                                                                                                                                                                                                                                                                                                                                                                                                                                                                                                                                                                                                                                                                                                                                                                                                                                                                                                                                                                                                                                                                                                                                                                                                                              | Phosphorus       | ppm      |             | <br> |  |
| Boron ppm <b>12</b>                                                                                                                                                                                                                                                                                                                                                                                                                                                                                                                                                                                                                                                                                                                                                                                                                                                                                                                                                                                                                                                                                                                                                                                                                                                                                                                                                                                                                                                                                                                                                                                                                                                                                                                                                                                                                                                                                                                                                                                                                                                                                                          | Barium           |          |             |      |  |
|                                                                                                                                                                                                                                                                                                                                                                                                                                                                                                                                                                                                                                                                                                                                                                                                                                                                                                                                                                                                                                                                                                                                                                                                                                                                                                                                                                                                                                                                                                                                                                                                                                                                                                                                                                                                                                                                                                                                                                                                                                                                                                                              | Boron            | ppm      | <b>12</b>   | <br> |  |