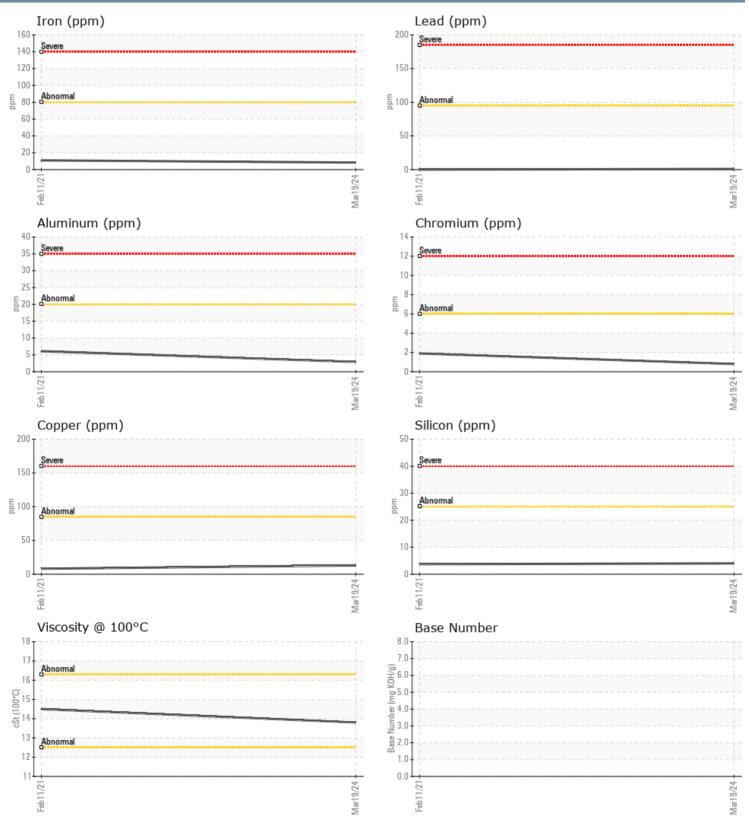

#### SAMPLE INFORMATION VPA056473 VPA031045 Sample Number Sample Date 19 Mar 2024 11 Feb 2021 Machine Hours 0 438 0 0 **Oil Hours** Oil Changed Not Changd N/A NORMAL Sample Status NORMAL **OIL CONDITION** 13.8 Visc @ 100°C cSt 14.5 Base Number (BN) mg KOH/g 7.5 Oxidation (PA) % 57 62 CONTAMINATION Water % NEG NFG % Soot % 0.1 0.1 Nitration (PA) % 59 62 Sulfation (PA) % 50 55 Glycol % NEG NEG Fuel % <1.0 <1.0 Silicon 4 4 ppm Sodium 2 3 ppm Potassium 2 20 ppm WEAR METALS 11 Iron 8 ppm 13 8 Copper ppm Lead 0 ppm 1 🗌 Tin 0 ppm ■ <1 Aluminum 6 ppm 3 Chromium <1 2 ppm 44 Molybdenum 57 ppm Nickel 2 2 ppm Titanium ppm **||** <1 < 1 Silver 0 0 ppm Manganese < 1 **||** <1 ppm Vanadium 0 ppm <1 **ADDITIVES** 1438 Calcium **1117** ppm 674 1033 Magnesium ppm Zinc ppm 1051 1284 Phosphorus ppm 890 1168 Barium 0 🔲 11 ppm Boron ppm 22 23

### GRAPHS

Report Id: VP288530 [WUSCAR] 06123469 (Generated: 03/22/2024 13:16:34) Rev: 1

Contact/Location: BEN ALMAZAN - VP288530