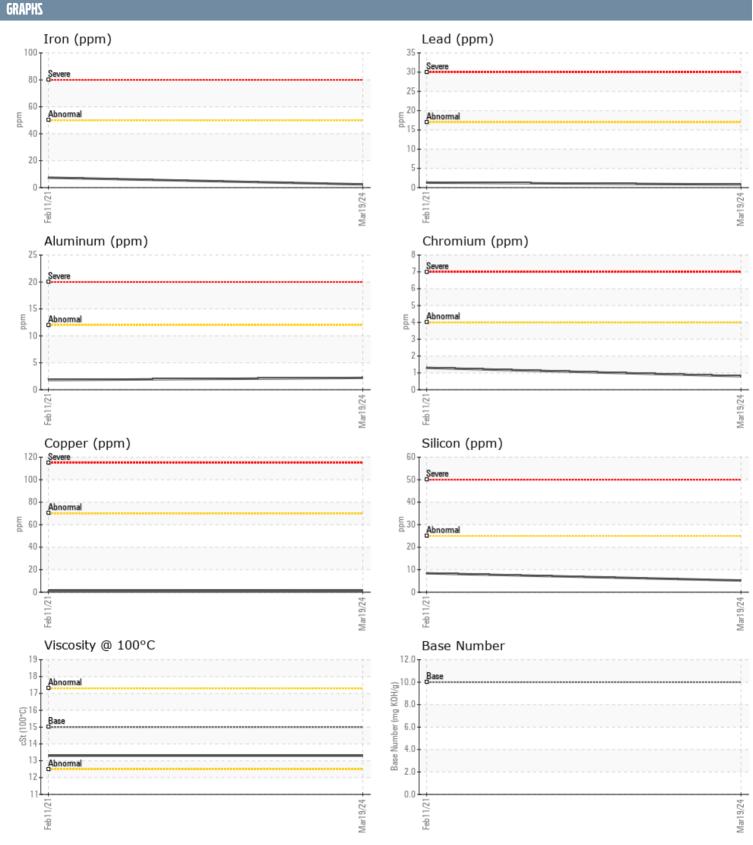

## KOHLER D070046663 - GENSET

Sample No: VPA055689

Oil Type: VOLVO ULTRA DIESEL ENGINE OIL 15W40 VDS-3

| SAMPLE INFORMAT  | rion     |               |               |      |
|------------------|----------|---------------|---------------|------|
| Sample Number    |          | VPA055689     | VPA031061     | <br> |
| Sample Date      |          | 19 Mar 2024   | 11 Feb 2021   | <br> |
| Machine Hours    |          | 676           |               |      |
| Oil Hours        |          | 51            | 312           |      |
|                  |          | -             | O Net Channel | <br> |
| Oil Changed      |          | Not Changd    | Not Changd    | <br> |
| Sample Status    |          | NORMAL        | NORMAL        | <br> |
| OIL CONDITION    |          |               |               |      |
| Visc @ 100°C     | cSt      | <b>13.3</b>   | <b>13.3</b>   | <br> |
| Base Number (BN) | mg KOH/g | ■8.1          |               | <br> |
| Oxidation (PA)   | %        | 49            | 62            | <br> |
| CONTAMINATION    |          |               |               |      |
|                  |          |               |               |      |
| Water            | %        | NEG           | NEG           | <br> |
| Soot %           | %        | <b>0.1</b>    | 0.1           | <br> |
| Nitration (PA)   | %        | 38            | 51            | <br> |
| Sulfation (PA)   | %        | 46            | 54            | <br> |
| Glycol           | %        | NEG           | NEG           | <br> |
| Fuel             | %        | <1.0          | <1.0          | <br> |
| Silicon          | ppm      | ■5            | ■8            | <br> |
| Sodium           | ppm      | <b>■</b> 2    | ■3            | <br> |
| Potassium        | ppm      | <b>2</b>      | <b>2</b>      | <br> |
| WEAR METALS      |          |               |               |      |
| Iron             | ppm      | <b>2</b>      | <b>7</b>      | <br> |
| Copper           | ppm      |               | 2             | <br> |
| Lead             | ppm      | <b>□</b> <1   | <u> </u>      | <br> |
| Tin              | ppm      | <b>1</b>      | 0             | <br> |
| Aluminum         | ppm      | <b>2</b>      | <b>2</b>      | <br> |
| Chromium         | ppm      | <b>□</b> <1   | 1             | <br> |
| Molybdenum       | ppm      | <b>46</b>     | <b>■</b> 56   | <br> |
| Nickel           | ppm      | <b>-</b> <1   | 1             | <br> |
| Titanium         | ppm      | <1            | <1            | <br> |
| Silver           | ppm      | ■0            | 0             | <br> |
| Manganese        | ppm      | <b>■&lt;1</b> | □ <1          | <br> |
| Vanadium         | ppm      | <1            | 0             | <br> |
| ADDITIVES        |          |               |               |      |
|                  |          |               |               |      |
| Calcium          | ppm      | <b>1050</b>   | □ 1469        | <br> |
| Magnesium        | ppm      | <b>714</b>    | <b>900</b>    | <br> |
| Zinc             | ppm      | <b>1035</b>   | <b>1238</b>   | <br> |
| Phosphorus       | ppm      | ■877          | <b>1125</b>   | <br> |
| Barium           | ppm      | <b>0</b>      | <b>-</b> <1   | <br> |
| Boron            | ppm      | <b>22</b>     | ■33           | <br> |

## Diagnosis

Resample at the next service interval to monitor. All component wear rates are normal. There is no indication of any contamination in the oil. The BN result indicates that there is suitable alkalinity remaining in the oil. The condition of the oil is acceptable for the time in service.