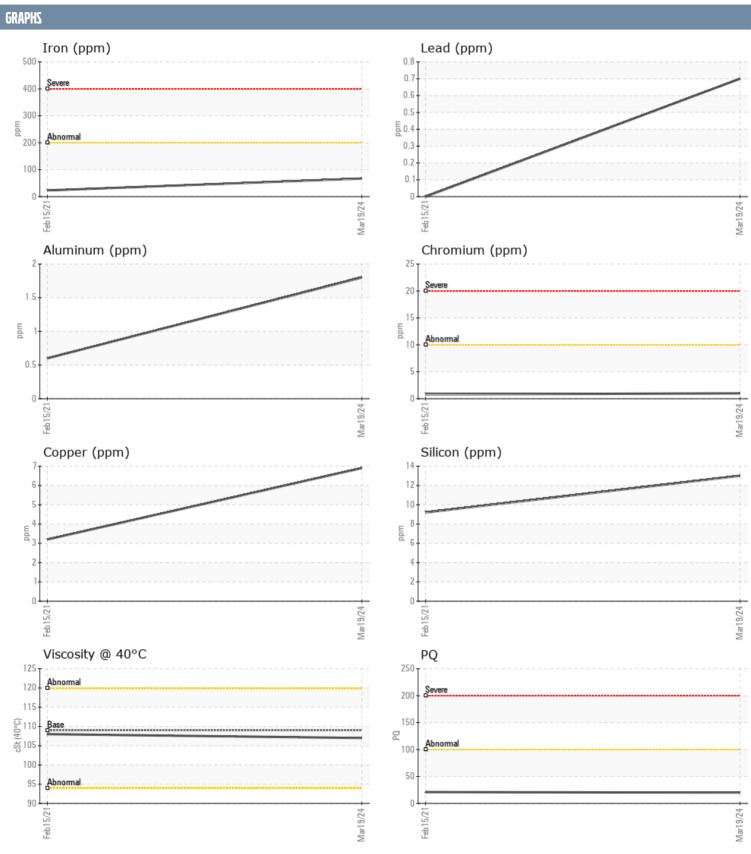

## DAVID KIDDER NEVER VOLVO PENTA 3940026792 - PORT IPS

**Sample No:** VPA021897

Oil Type: **GEAR OIL SAE 75W90** 

| SAMPLE INFORM | IATION |               |             |      |
|---------------|--------|---------------|-------------|------|
| Sample Number |        | VPA021897     | VPA028573   | <br> |
| Sample Date   |        | 19 Mar 2024   | 15 Feb 2021 | <br> |
| Machine Hours |        | 0             | 0           | <br> |
| Oil Hours     |        | 0             | 0           | <br> |
| Oil Changed   |        | Not Changd    | N/A         | <br> |
| Sample Status |        | NORMAL        | NORMAL      | <br> |
| OIL CONDITION |        |               |             |      |
| Visc @ 40°C   | cSt    | <b>107</b>    | □108        | <br> |
| CONTAMINATION | 1      |               |             |      |
| Water         | %      | NEG           | NEG         | <br> |
| Silicon       | ppm    | 13            | 9           | <br> |
| Sodium        | ppm    | <b>6</b>      | <b>2</b>    | <br> |
| Potassium     | ppm    | <b>2</b>      | <b>9</b>    | <br> |
| WEAR METALS   |        |               |             |      |
| PQ            |        | <b>□</b> 20   | □21         | <br> |
| Iron          | ppm    | <b>67</b>     | □23         | <br> |
| Copper        | ppm    | 7             | 3           | <br> |
| Lead          | ppm    | <1            | 0           | <br> |
| Tin           | ppm    | <1            | 0           | <br> |
| Aluminum      | ppm    | 2             | <1          | <br> |
| Chromium      | ppm    | <b>1</b>      | <b>-</b> <1 | <br> |
| Molybdenum    | ppm    | <b>-&lt;1</b> | <b>-</b> <1 | <br> |
| Nickel        | ppm    | <b>1</b>      | <b>2</b>    | <br> |
| Titanium      | ppm    | <1            | 0           | <br> |
| Silver        | ppm    | 0             | 0           | <br> |
| Manganese     | ppm    | <b>2</b>      | <b>4</b>    | <br> |
| Vanadium      | ppm    | <1            | 0           | <br> |
| ADDITIVES     |        |               |             |      |
| Calcium       | ppm    | <b>1</b> 3    | <b>1</b> 4  | <br> |
| Magnesium     | ppm    | ■8            | 152         | <br> |
| Zinc          | ppm    | <b>11</b>     | <b>5</b>    | <br> |
| Phosphorus    | ppm    | <b>1214</b>   | <b>1289</b> | <br> |
| Barium        | ppm    | <b>0</b>      | <b></b> < 1 | <br> |
| Boron         | ppm    | <b>293</b>    | ■310        | <br> |
|               |        |               |             |      |