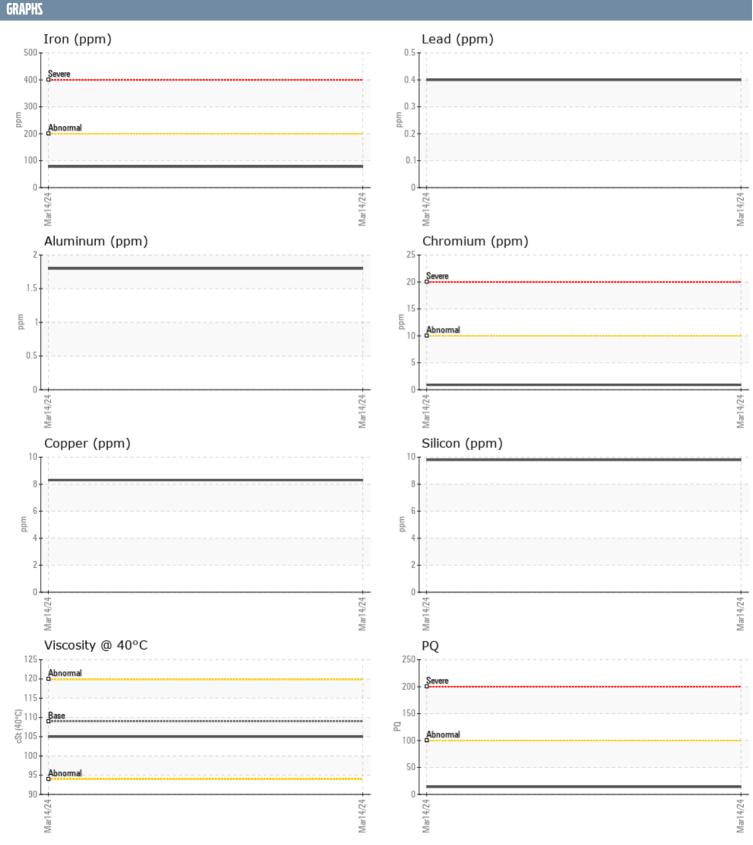

## SILVER SEAS VOLVO PENTA 3940021543 - STARBOARD IPS

Sample No: VPA058328

**Oil Type:** GEAR OIL SAE 75W90

| SAMPLE INFORM | ATION |               |      |  |
|---------------|-------|---------------|------|--|
| Sample Number |       | VPA058328     | <br> |  |
| Sample Date   |       | 14 Mar 2024   | <br> |  |
| Machine Hours |       | 551           | <br> |  |
| Oil Hours     |       | 551           | <br> |  |
| Oil Changed   |       | Not Changd    | <br> |  |
| Sample Status |       | NORMAL        | <br> |  |
|               |       |               |      |  |
| OIL CONDITION |       |               |      |  |
| Visc @ 40°C   | cSt   | <b>105</b>    | <br> |  |
| CONTAMINATION | 1     |               |      |  |
| Water         | %     | NEG           | <br> |  |
| Silicon       | ppm   | 10            | <br> |  |
| Sodium        | ppm   | <b>6</b>      | <br> |  |
| Potassium     | ppm   | <b>■&lt;1</b> | <br> |  |
| WEAR METALS   |       |               |      |  |
| PQ            |       | <b>1</b> 4    | <br> |  |
| Iron          | ppm   | <b>■78</b>    | <br> |  |
| Copper        | ppm   | 8             | <br> |  |
| Lead          | ppm   | <1            | <br> |  |
| Tin           | ppm   | <1            | <br> |  |
| Aluminum      | ppm   | 2             | <br> |  |
| Chromium      | ppm   | <b>■&lt;1</b> | <br> |  |
| Molybdenum    | ppm   | <b>■&lt;1</b> | <br> |  |
| Nickel        | ppm   | <b>2</b>      | <br> |  |
| Titanium      | ppm   | <1            | <br> |  |
| Silver        | ppm   | 0             | <br> |  |
| Manganese     | ppm   | <b>2</b>      | <br> |  |
| Vanadium      | ppm   | <1            | <br> |  |
| ADDITIVES     |       |               |      |  |
| Calcium       | ppm   | <b>9</b>      | <br> |  |
| Magnesium     | ppm   | <br>4         | <br> |  |
| Zinc          | ppm   | <b>■</b> 28   | <br> |  |
| Phosphorus    | ppm   | <b>1277</b>   | <br> |  |
| Barium        | ppm   | <b>0</b>      | <br> |  |
| Boron         | ppm   | ■299          | <br> |  |
|               |       |               |      |  |

## Diagnosis

No corrective action is recommended at this time. Resample at the next service interval to monitor.All component wear rates are normal. There is no indication of any contamination in the oil. The condition of the oil is acceptable for the time in service.