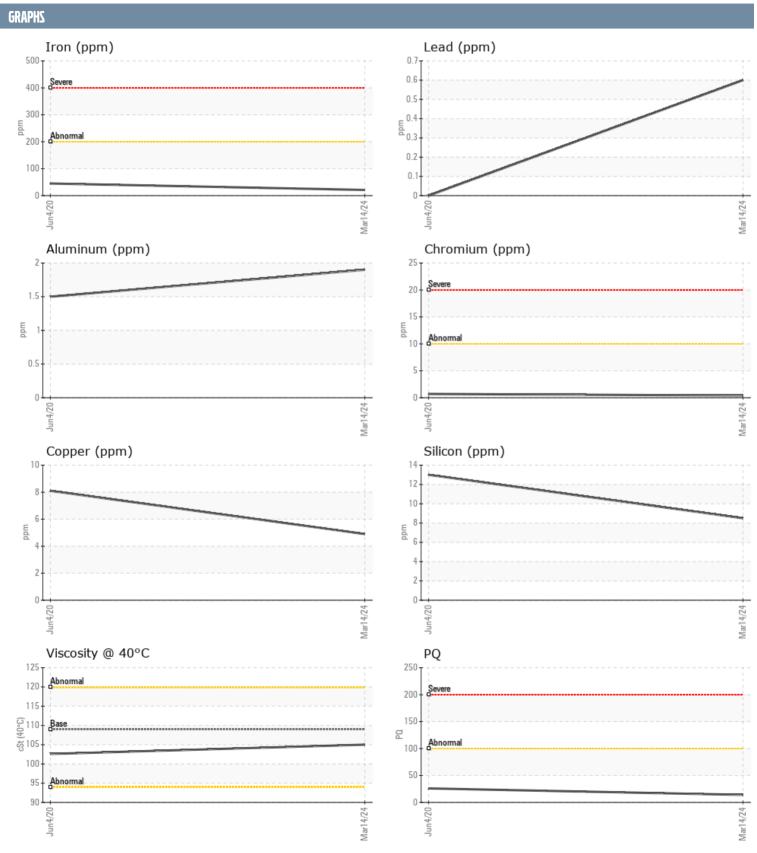

## SILVER SEAS VOLVO PENTA 3940021543 - PORT IPS

Sample No: VPA058329

**Oil Type:** GEAR OIL SAE 75W90

| CAMPLE INCORM | ATION |               |               |      |
|---------------|-------|---------------|---------------|------|
| SAMPLE INFORM | ATIUN |               |               |      |
| Sample Number |       | VPA058329     | VPA019718     | <br> |
| Sample Date   |       | 14 Mar 2024   | 04 Jun 2020   | <br> |
| Machine Hours |       | 552           | 282           | <br> |
| Oil Hours     |       | 552           | 47            | <br> |
| Oil Changed   |       | Not Changd    | Not Changd    | <br> |
| Sample Status |       | NORMAL        | NORMAL        | <br> |
| OIL CONDITION |       |               |               |      |
| Visc @ 40°C   | cSt   | <b>105</b>    | ■102.6        | <br> |
| CONTAMINATION |       |               |               |      |
| Water         | %     | NEG           | NEG           | <br> |
| Silicon       | ppm   | 8             | 13            | <br> |
| Sodium        | ppm   | <b>■</b> <1   | <b>1</b>      | <br> |
| Potassium     | ppm   | <b>■&lt;1</b> | <b>0</b>      | <br> |
| WEAR METALS   |       |               |               |      |
| PQ            |       | <b>14</b>     | <b>2</b> 6    | <br> |
| Iron          | ppm   | <b>21</b>     | <b>4</b> 5    | <br> |
| Copper        | ppm   | 5             | 8             | <br> |
| Lead          | ppm   | <1            | 0             | <br> |
| Tin           | ppm   | <1            | 0             | <br> |
| Aluminum      | ppm   | 2             | 2             | <br> |
| Chromium      | ppm   | <b>■</b> <1   | <b>&lt;</b> 1 | <br> |
| Molybdenum    | ppm   | <b>■&lt;1</b> | 0             | <br> |
| Nickel        | ppm   | <b>■&lt;1</b> | <b>1</b>      | <br> |
| Titanium      | ppm   | <1            | 0             | <br> |
| Silver        | ppm   | 0             | 0             | <br> |
| Manganese     | ppm   | <b>■&lt;1</b> | <b>2</b>      | <br> |
| Vanadium      | ppm   | <1            | 0             | <br> |
| ADDITIVES     |       |               |               |      |
| Calcium       | ppm   | <b>■</b> 9    | <b>9</b>      | <br> |
| Magnesium     | ppm   | ■3            | ■89           | <br> |
| Zinc          | ppm   | <b>2</b>      | <b>7</b>      | <br> |
| Phosphorus    | ppm   | <u> </u>      | <b>1271</b>   | <br> |
| Barium        | ppm   | ■0            | □0            | <br> |
| Boron         | ppm   | ■308          | <b>288</b>    | <br> |
|               |       | _             | <del>-</del>  |      |

## Diagnosis

No corrective action is recommended at this time. Resample at the next service interval to monitor.All component wear rates are normal. There is no indication of any contamination in the oil. The condition of the oil is acceptable for the time in service.