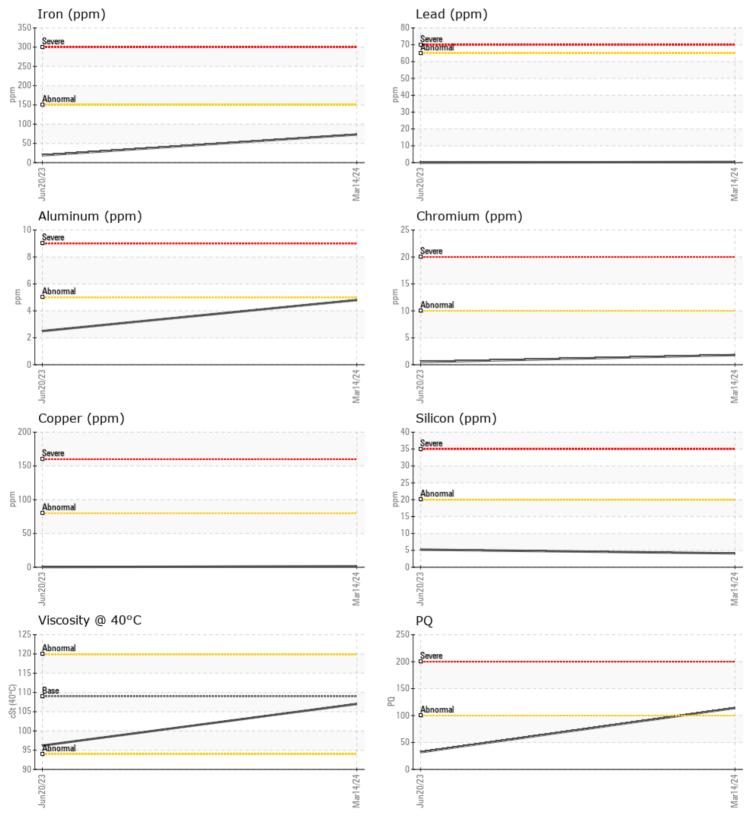

## BILL SLEEPER DANIEL/502869 VOLVO PENTA 3102260800 - STERNDRIVE - PORT GEARBOX

Sample No: VPA060467

Oil Type: GEAR OIL SAE 75W90

| SAMPLE INFORM  | ATION      |              |                                                 |      |                                             |
|----------------|------------|--------------|-------------------------------------------------|------|---------------------------------------------|
| Sample Number  |            | VPA060467    | VPA050577                                       | <br> |                                             |
| Sample Date    |            | 14 Mar 2024  | 20 Jun 2023                                     | <br> | Endor Marine                                |
| Machine Hours  |            | 1339         | 1301                                            | <br> | 4300 11th A                                 |
| Oil Hours      |            | 0            | 0                                               | <br> | SEATTLE, W                                  |
| Oil Changed    |            | Changed      | Not Changd                                      | <br> | US 98107                                    |
| Sample Status  |            | NORMAL       | NORMAL                                          | <br> | Contact: WI                                 |
| OIL CONDITION  |            |              |                                                 |      | service@coa<br>T: (206)784-<br>F: (206)784- |
| Visc @ 40°C    | cSt        | <b>107</b>   | 96.2                                            | <br> | 1. (200)/04-                                |
| CONTAMINATION  |            |              |                                                 |      | Diagnosi                                    |
| Water          | %          | NEG          | NEG                                             | <br> | Resample a                                  |
| Silicon        | ppm        | <b>4</b>     | 5                                               | <br> | to monitor<br>are normal                    |
| Sodium         | ppm        | 5            | 4                                               | <br> | are normal<br>any contan                    |
| Potassium      | ppm        | <b>1</b>     | 2                                               | <br> | condition of                                |
| WEAR METALS    |            |              | - 22                                            |      | the time in                                 |
| PQ             |            | <b>114</b>   | 32                                              | <br> |                                             |
| Iron           | ppm        | 73           | <b>1</b> 9                                      | <br> |                                             |
| Copper<br>Lead | ppm        | □1<br>□<1    | <ul><li>&lt;1</li><li>&lt;1</li><li>0</li></ul> | <br> |                                             |
| Tin            | ppm        | <1           | 0                                               | <br> |                                             |
| Aluminum       | ppm<br>ppm | 5            | 2                                               | <br> |                                             |
| Chromium       | ppm        | 2            | <1                                              | <br> |                                             |
| Molybdenum     | ppm        | ■ <u></u> <1 | 0                                               | <br> |                                             |
| Nickel         | ppm        | 5            | 2                                               | <br> |                                             |
| Titanium       | ppm        | <1           | <1                                              | <br> |                                             |
| Silver         | ppm        | 0            | 0                                               | <br> |                                             |
| Manganese      | ppm        | 1            | <1                                              | <br> |                                             |
| Vanadium       | ppm        | <1           | 0                                               | <br> |                                             |
| ADDITIVES      | · · · · ·  | · ·          | -                                               |      |                                             |
| Calcium        | ppm        | 9            | 12                                              | <br> |                                             |
| Magnesium      | ppm        | 2            | 2                                               | <br> |                                             |
| Zinc           | ppm        | 5            | 0                                               | <br> |                                             |
| Phosphorus     | ppm        | <b>1215</b>  | 353                                             | <br> |                                             |
| Barium         | ppm        | 0            | 0                                               | <br> |                                             |
| Boron          | ppm        | 304          | 10                                              | <br> |                                             |

## GRAPHS

Report Id: VP794951 [WUSCAR] 06123992 (Generated: 03/28/2024 08:19:17) Rev: 1

Contact/Location: WILLOW YANARELLA - VP794951