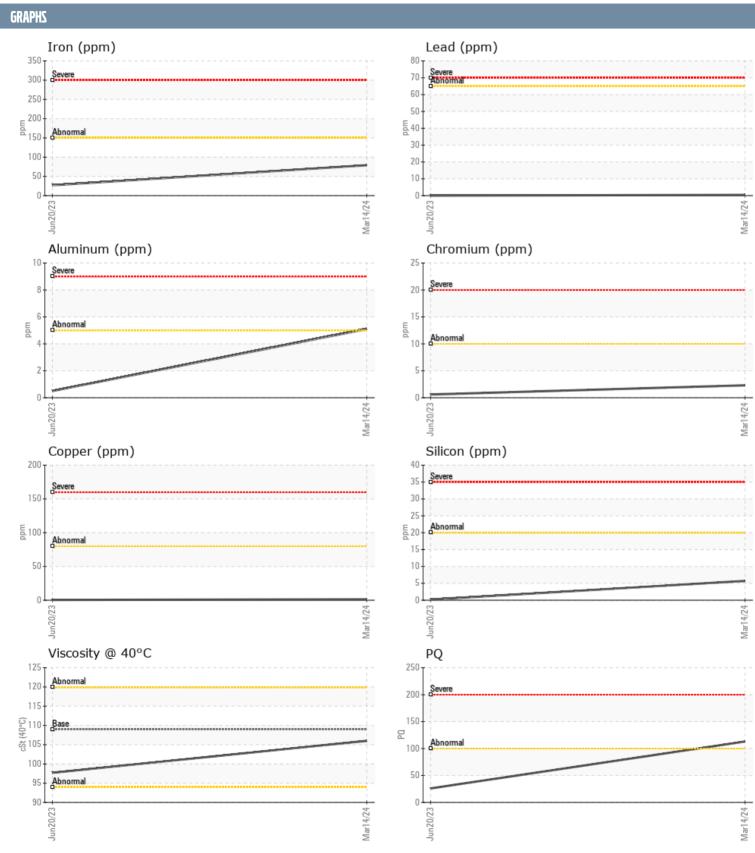

## BILL SLEEPER DANIEL/502869 VOLVO PENTA 3102260801 - STERNDRIVE - STARBOARD GEARBOX

Sample No: VPA059170

Oil Type: GEAR OIL SAE 75W90

| CAMPLE INCORN | ATION |               |             |      |
|---------------|-------|---------------|-------------|------|
| SAMPLE INFORM | ATION |               |             |      |
| Sample Number |       | VPA059170     | VPA050741   | <br> |
| Sample Date   |       | 14 Mar 2024   | 20 Jun 2023 | <br> |
| Machine Hours |       | 1332          | 1309        | <br> |
| Oil Hours     |       | 0             | 0           | <br> |
| Oil Changed   |       | Changed       | Changed     | <br> |
| Sample Status |       | NORMAL        | NORMAL      | <br> |
| OIL CONDITION |       |               |             |      |
| Visc @ 40°C   | cSt   | <b>106</b>    | 97.7        | <br> |
| CONTAMINATION |       |               |             |      |
| Water         | %     | NEG           | NEG         | <br> |
| Silicon       | ppm   | <b>6</b>      | <b>-</b> <1 | <br> |
| Sodium        | ppm   | <b>2</b>      | <b>1</b> 1  | <br> |
| Potassium     | ppm   | <b>1</b>      | <b>2</b>    | <br> |
| WEAR METALS   |       |               |             |      |
| PQ            |       | <b>113</b>    | <b>2</b> 6  | <br> |
| Iron          | ppm   | <b>79</b>     | <b>2</b> 7  | <br> |
| Copper        | ppm   | <b>1</b>      | <b>-</b> <1 | <br> |
| Lead          | ppm   | <b>■&lt;1</b> | <b>0</b>    | <br> |
| Tin           | ppm   | <b>■&lt;1</b> | < 1         | <br> |
| Aluminum      | ppm   | <b>■</b> 5    | <b>-</b> <1 | <br> |
| Chromium      | ppm   | <b>2</b>      | <b>-</b> <1 | <br> |
| Molybdenum    | ppm   | <b>■&lt;1</b> | <b>-</b> <1 | <br> |
| Nickel        | ppm   | <b>4</b>      | <b>2</b>    | <br> |
| Titanium      | ppm   | <1            | 0           | <br> |
| Silver        | ppm   | 0             | 0           | <br> |
| Manganese     | ppm   | <b>2</b>      | <b>-</b> <1 | <br> |
| Vanadium      | ppm   | <1            | 0           | <br> |
| ADDITIVES     |       |               |             |      |
| Calcium       | ppm   | <b>■8</b>     | □14         | <br> |
| Magnesium     | ppm   | <b>2</b>      | <b>3</b>    | <br> |
| Zinc          | ppm   | <b>4</b>      | <b>0</b>    | <br> |
| Phosphorus    | ppm   | <b>1203</b>   | ■375        | <br> |
| Barium        | ppm   | <b>□</b> 0    | <b>0</b>    | <br> |
| Boron         | ppm   | ■303          | <b>2</b> 4  | <br> |
|               |       |               |             |      |

## Diagnosis

Resample at the next service interval to monitor. All component wear rates are normal. There is no indication of any contamination in the oil. The condition of the oil is acceptable for the time in service.