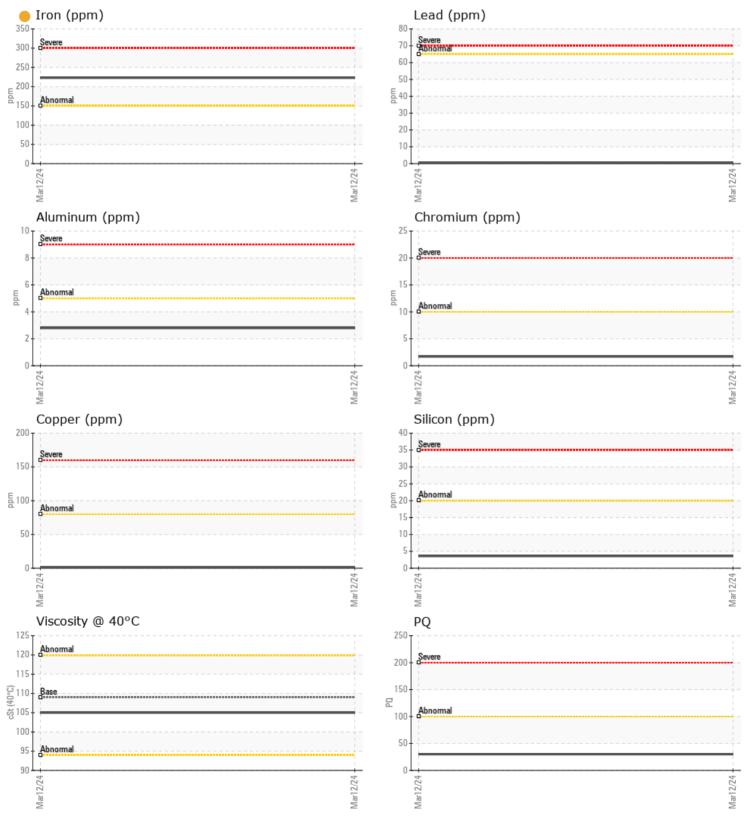

## LARRY COHEN 503032 VOLVO PENTA 3100002966 - STERNDRIVE - STARBOARD GEARBOX

Sample No: VPA058309

Oil Type: GEAR OIL SAE 75W90

| SAMPLE INFORM | IATION |              |  |  |  |                                                                                                      |
|---------------|--------|--------------|--|--|--|------------------------------------------------------------------------------------------------------|
| Sample Number |        | VPA058309    |  |  |  |                                                                                                      |
| Sample Date   |        | 12 Mar 2024  |  |  |  | North Harbor Diesel Inc                                                                              |
| Machine Hours |        | 168          |  |  |  | 720 30Th Street                                                                                      |
| Oil Hours     |        | 0            |  |  |  | ANACORTES, WA                                                                                        |
| Oil Changed   |        | Not Changd   |  |  |  | US 98221                                                                                             |
| Sample Status |        | ATTENTION    |  |  |  | Contact: ED MCFARLIN                                                                                 |
|               |        |              |  |  |  | ed@northharbordiesel.com                                                                             |
| OIL CONDITION |        |              |  |  |  | T:                                                                                                   |
| Visc @ 40°C   | cSt    | 105          |  |  |  | F:                                                                                                   |
|               | CSI    | 105          |  |  |  |                                                                                                      |
| CONTAMINATION | N      |              |  |  |  | Diagnosis                                                                                            |
| Water         | %      | NEG          |  |  |  | No corrective action is recomme                                                                      |
| Silicon       | ppm    | <b>4</b>     |  |  |  | at this time. Resample at the nex<br>service interval to monitor. The ir                             |
| Sodium        | ppm    | <b>1</b> 4   |  |  |  | level is abnormal. All other                                                                         |
| Potassium     | ppm    | 7            |  |  |  | component wear rates are norm                                                                        |
| WEAR METALS   |        |              |  |  |  | There is no indication of any<br>contamination in the oil. The<br>condition of the oil is acceptable |
| PQ            |        | 30           |  |  |  | the time in service.                                                                                 |
| ron           | ppm    | 223          |  |  |  |                                                                                                      |
| Copper        | ppm    | 2            |  |  |  |                                                                                                      |
| Lead          | ppm    | <b></b> <1   |  |  |  |                                                                                                      |
| Tin           | ppm    | <b>□</b> <1  |  |  |  |                                                                                                      |
| Aluminum      | ppm    | 3            |  |  |  |                                                                                                      |
| Chromium      | ppm    | 2            |  |  |  |                                                                                                      |
| Molybdenum    | ppm    | <b>  </b> <1 |  |  |  |                                                                                                      |
| Nickel        | ppm    | 2            |  |  |  |                                                                                                      |
| Titanium      | ppm    | <1           |  |  |  |                                                                                                      |
| Silver        | ppm    | 0            |  |  |  |                                                                                                      |
| Manganese     | ppm    | 6            |  |  |  |                                                                                                      |
| Vanadium      | ppm    | <1           |  |  |  |                                                                                                      |
| ADDITIVES     |        |              |  |  |  |                                                                                                      |
| Calcium       | ppm    | 8            |  |  |  |                                                                                                      |
| Magnesium     | ppm    | 75           |  |  |  |                                                                                                      |
| Zinc          | ppm    | <b>1</b> 7   |  |  |  |                                                                                                      |
| Phosphorus    | ppm    | <b>1145</b>  |  |  |  |                                                                                                      |
| Barium        | ppm    | 0            |  |  |  |                                                                                                      |
| Boron         | ppm    | 219          |  |  |  |                                                                                                      |