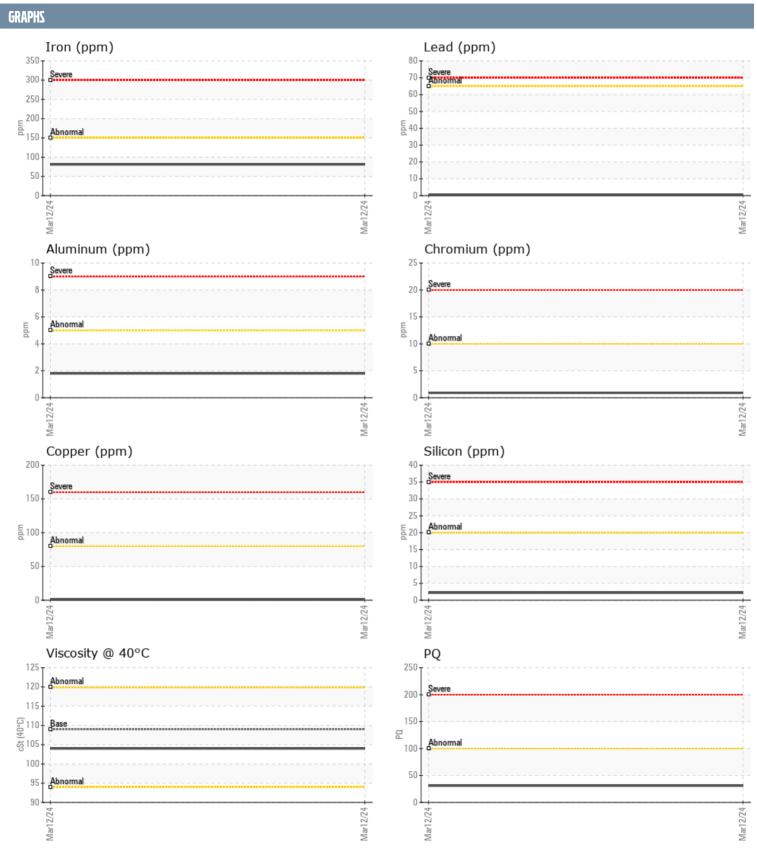

## LARRY COHEN 503032 VOLVO PENTA 3100002967 - STERNDRIVE - PORT GEARBOX

Sample No: VPA058346

**Oil Type:** GEAR OIL SAE 75W90

| SAMPLE INFORM | ATION |                 |      |  |
|---------------|-------|-----------------|------|--|
| Sample Number |       | VPA058346       | <br> |  |
| Sample Date   |       | 12 Mar 2024     | <br> |  |
| Machine Hours |       | 168             | <br> |  |
| Oil Hours     |       | 0               | <br> |  |
| Oil Changed   |       | Not Changd      | <br> |  |
| Sample Status |       | NORMAL          | <br> |  |
|               |       |                 |      |  |
| OIL CONDITION |       |                 |      |  |
| Visc @ 40°C   | cSt   | <b>104</b>      | <br> |  |
| CONTAMINATION | ı     |                 |      |  |
| Water         | %     | NEG             | <br> |  |
| Silicon       | ppm   | <b>2</b>        | <br> |  |
| Sodium        | ppm   | <b>4</b>        | <br> |  |
| Potassium     | ppm   | <b>4</b>        | <br> |  |
| WEAR METALS   |       |                 |      |  |
| PQ            |       | <b>■</b> 31     | <br> |  |
| Iron          | ppm   | <b>■</b> 81     | <br> |  |
| Copper        | ppm   | <b>1</b>        | <br> |  |
| Lead          | ppm   | <b>■&lt;1</b>   | <br> |  |
| Tin           | ppm   | <b>-&lt;</b> 1  | <br> |  |
| Aluminum      | ppm   | <b>2</b>        | <br> |  |
| Chromium      | ppm   | <b>■&lt;1</b>   | <br> |  |
| Molybdenum    | ppm   | <b>■&lt;1</b>   | <br> |  |
| Nickel        | ppm   | <b>1</b>        | <br> |  |
| Titanium      | ppm   | <1              | <br> |  |
| Silver        | ppm   | 0               | <br> |  |
| Manganese     | ppm   | <b>4</b>        | <br> |  |
| Vanadium      | ppm   | <1              | <br> |  |
| ADDITIVES     |       |                 |      |  |
| Calcium       | ppm   | <b>6</b>        | <br> |  |
| Magnesium     | ppm   | 84              | <br> |  |
| Zinc          | ppm   | <b>1</b>        | <br> |  |
| Phosphorus    | ppm   | <b>1128</b>     | <br> |  |
| Barium        | ppm   | ■0              | <br> |  |
| Boron         | ppm   | <br><b></b> 291 | <br> |  |
|               |       |                 |      |  |

## Diagnosis

Resample at the next service interval to monitor. All component wear rates are normal. There is no indication of any contamination in the oil. The condition of the oil is acceptable for the time in service.