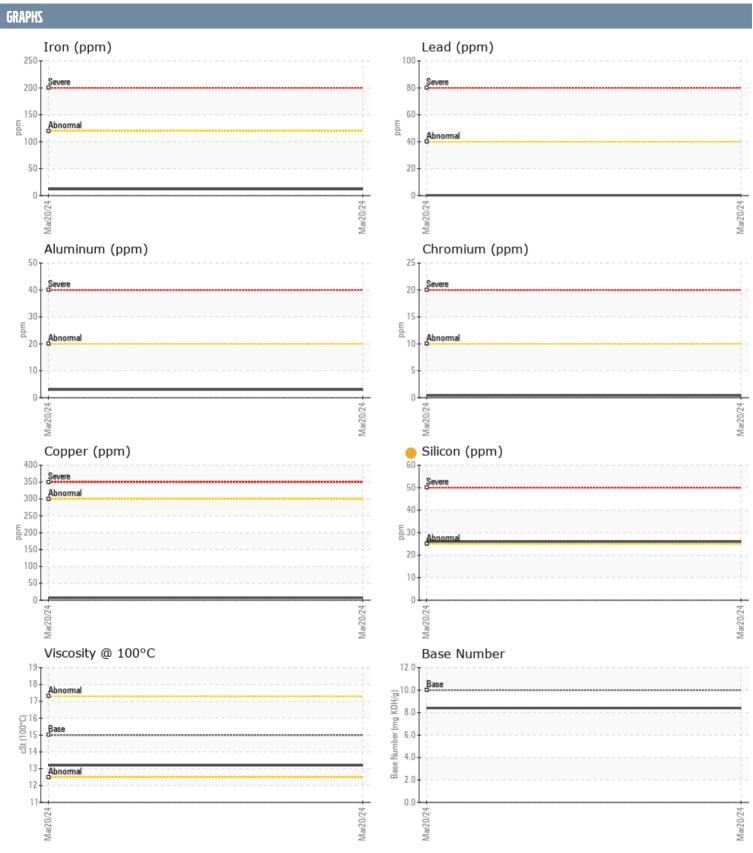

## LYON SHIPYARD 17307 VOLVO PENTA 7008546746 - VARIABLE SPEED - DIESEL ENGINE

Sample No: VPA053664

Oil Type: VOLVO ULTRA DIESEL ENGINE OIL 15W40 VDS-3

| SAMPLE INFORMAT  | TION     |               |      |  |
|------------------|----------|---------------|------|--|
| Sample Number    |          | VPA053664     | <br> |  |
| Sample Date      |          | 20 Mar 2024   | <br> |  |
| Machine Hours    |          | 17307         | <br> |  |
| Oil Hours        |          | 0             | <br> |  |
| Oil Changed      |          | Changed       | <br> |  |
| Sample Status    |          | ATTENTION     | <br> |  |
| OIL COMPLETION   |          |               |      |  |
| OIL CONDITION    |          |               |      |  |
| Visc @ 100°C     | cSt      | <b>13.2</b>   | <br> |  |
| Base Number (BN) | mg KOH/g | ■8.4          | <br> |  |
| Oxidation (PA)   | %        | 60            | <br> |  |
| CONTAMINATION    |          |               |      |  |
| Water            | %        | NEG           |      |  |
| Soot %           | %        | NEG<br>■ 0.1  | <br> |  |
| Nitration (PA)   | %        | 48            | <br> |  |
| Sulfation (PA)   | %        | 52            | <br> |  |
| Glycol           | %        | NEG           | <br> |  |
| Fuel             | %        | <1.0          | <br> |  |
| Silicon          | ppm      | 26            | <br> |  |
| Sodium           | ppm      | <b>7</b>      | <br> |  |
| Potassium        | ppm      | <b>2</b>      | <br> |  |
|                  | 1-1-     | _             |      |  |
| WEAR METALS      |          |               |      |  |
| Iron             | ppm      | <b>12</b>     | <br> |  |
| Copper           | ppm      | <b>■7</b>     | <br> |  |
| Lead             | ppm      | <b>■&lt;1</b> | <br> |  |
| Tin              | ppm      | <b>■&lt;1</b> | <br> |  |
| Aluminum         | ppm      | <b>■</b> 3    | <br> |  |
| Chromium         | ppm      | <b>■</b> <1   | <br> |  |
| Molybdenum       | ppm      | <b>■64</b>    | <br> |  |
| Nickel           | ppm      | ■0            | <br> |  |
| Titanium         | ppm      | <1            | <br> |  |
| Silver           | ppm      | <b>□&lt;1</b> | <br> |  |
| Manganese        | ppm      | <b>1</b>      | <br> |  |
| Vanadium         | ppm      | <1            | <br> |  |
| ADDITIDDA        |          |               |      |  |
| Calcium          | ppm      | <b>1877</b>   | <br> |  |
| Magnesium        | ppm      | ■365          | <br> |  |
| Zinc             | ppm      | <b>1232</b>   | <br> |  |
| Phosphorus       | ppm      | <b>1080</b>   | <br> |  |
| Barium           | ppm      | <b>2</b>      | <br> |  |
| Boron            | ppm      | 113           | <br> |  |
|                  |          |               |      |  |

## Diagnosis

No corrective action is recommended at this time. Oil and filter change at the time of sampling has been noted. Resample at the next service interval to monitor. All component wear rates are normal. Elemental level of silicon (Si) above normal. The BN result indicates that there is suitable alkalinity remaining in the oil. The condition of the oil is acceptable for the time in service.