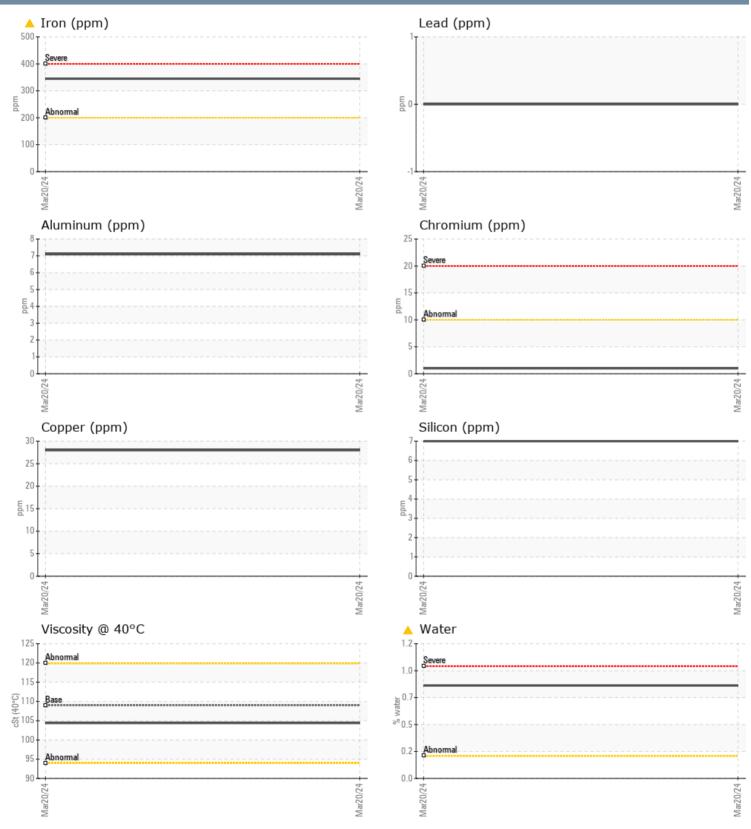

### VOLVO PENTA 3940021235 - PORT IPS

Sample No:VPA050997Oil Type:GEAR OIL SAE 75W90

| SAMPLE INFORM        | ATION |               |      |  |
|----------------------|-------|---------------|------|--|
| Sample Number        |       | VPA050997     | <br> |  |
| Sample Date          |       | 20 Mar 2024   | <br> |  |
| Machine Hours        |       | 177           | <br> |  |
| Oil Hours            |       | 0             | <br> |  |
| Oil Changed          |       | N/A           | <br> |  |
| Sample Status        |       | ABNORMAL      | <br> |  |
|                      | _     | ABNORMAL      | <br> |  |
| OIL CONDITION        |       |               |      |  |
| Visc @ 40°C          | cSt   | ■104.4        | <br> |  |
| CONTAMINATION        | ١     |               |      |  |
| Water                | %     | <b>0.828</b>  | <br> |  |
| Silicon              | ppm   | 7             | <br> |  |
| Sodium               | ppm   | <b>79</b>     | <br> |  |
| Potassium            | ppm   | 0             | <br> |  |
| WEAR METALS          |       |               |      |  |
| PQ                   |       | 21            | <br> |  |
| Iron                 | ppm   | <u> </u>      | <br> |  |
| Copper               | ppm   | 28<br>0       |      |  |
| Lead                 | ppm   | 0             | <br> |  |
| Tin<br>Aluminum      | ppm   | 7             |      |  |
| Chromium             | ppm   |               | <br> |  |
|                      | ppm   | <b>1</b>      | <br> |  |
| Molybdenum<br>Nickel | ppm   |               | <br> |  |
| Titanium             | ppm   | 0             | <br> |  |
| Silver               | ppm   | 2             | <br> |  |
| Manganese            | ppm   | 2<br><b>4</b> | <br> |  |
| Vanadium             | ppm   | 0             | <br> |  |
|                      | ppm   | U             | <br> |  |
| ADDITIVES            |       |               |      |  |
| Calcium              | ppm   | 6             | <br> |  |
| Magnesium            | ppm   | <b>10</b>     | <br> |  |
| Zinc                 | ppm   | 50            | <br> |  |
| Phosphorus           | ppm   | 1428          | <br> |  |
| Barium               | ppm   | 2             | <br> |  |
| Boron                | ppm   | 341           | <br> |  |

### Diagnosis

We advise that you check for the source of water entry. We recommend that you drain the oil from the component if this has not already been done. Resample at the next service interval to monitor.Gear wear is indicated. There is a high concentration of water present in the oil. The oil is no longer serviceable due to the presence of contaminants.