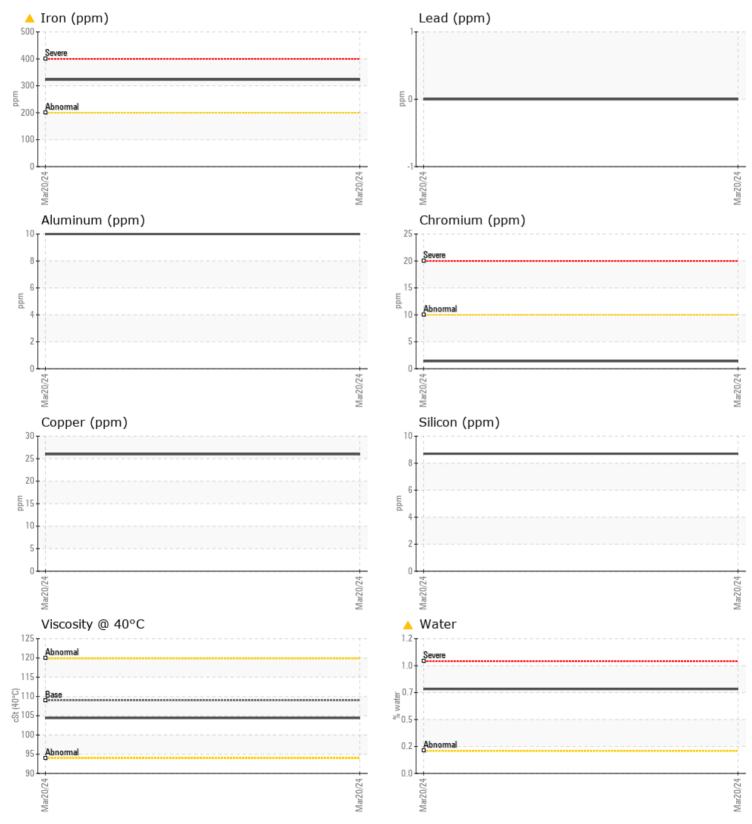

### VOLVO PENTA 394002135 - STARBOARD IPS

**Sample No:** VPA050982

Oil Type: GEAR OIL SAE 75W90

| SAMPLE INFORM | ATION |              |      |  |
|---------------|-------|--------------|------|--|
| Sample Number |       | VPA050982    | <br> |  |
| Sample Date   |       | 20 Mar 2024  | <br> |  |
| Machine Hours |       | 177          | <br> |  |
| Oil Hours     |       | 0            | <br> |  |
| Oil Changed   |       | N/A          | <br> |  |
| Sample Status |       | ABNORMAL     | <br> |  |
| OIL CONDITION |       |              |      |  |
|               |       |              |      |  |
| Visc @ 40°C   | cSt   | <b>104.4</b> | <br> |  |
| CONTAMINATION | l     |              |      |  |
| Water         | %     | <b>0.752</b> | <br> |  |
| Silicon       | ppm   | 9            | <br> |  |
| Sodium        | ppm   | 75           | <br> |  |
| Potassium     | ppm   | <b>1</b>     | <br> |  |
| WEAR METALS   |       |              |      |  |
| PQ            |       | 20           | <br> |  |
| Iron          | ppm   | <b>A</b> 323 | <br> |  |
| Copper        | ppm   | 26           | <br> |  |
| Lead          | ppm   | 0            | <br> |  |
| Tin           | ppm   | 0            | <br> |  |
| Aluminum      | ppm   | 10           | <br> |  |
| Chromium      | ppm   | <b>1</b>     | <br> |  |
| Molybdenum    | ppm   | 0            | <br> |  |
| Nickel        | ppm   | 3            | <br> |  |
| Titanium      | ppm   | 0            | <br> |  |
| Silver        | ppm   | <1           | <br> |  |
| Manganese     | ppm   | 5            | <br> |  |
| Vanadium      | ppm   | 0            | <br> |  |
| ADDITIVES     |       |              |      |  |
| Calcium       | ppm   | 6            | <br> |  |
| Magnesium     | ppm   | <b>1</b> 1   | <br> |  |
| Zinc          | ppm   | 37           | <br> |  |
| Phosphorus    | ppm   | <b>1407</b>  | <br> |  |
| Barium        | ppm   | 0            | <br> |  |
| Boron         | ppm   | 332          | <br> |  |
|               |       |              |      |  |

### Diagnosis

We advise that you check for the source of water entry. We recommend that you drain the oil from the component if this has not already been done. Resample at the next service interval to monitor.Gear wear is indicated. There is a high concentration of water present in the oil. The oil is no longer serviceable due to the presence of contaminants.

#### GRAPHS

Report Id: VP705283 [WUSCAR] 06125340 (Generated: 03/21/2024 17:31:04) Rev: 1

Contact/Location: SERVICE MANAGER - VP705283