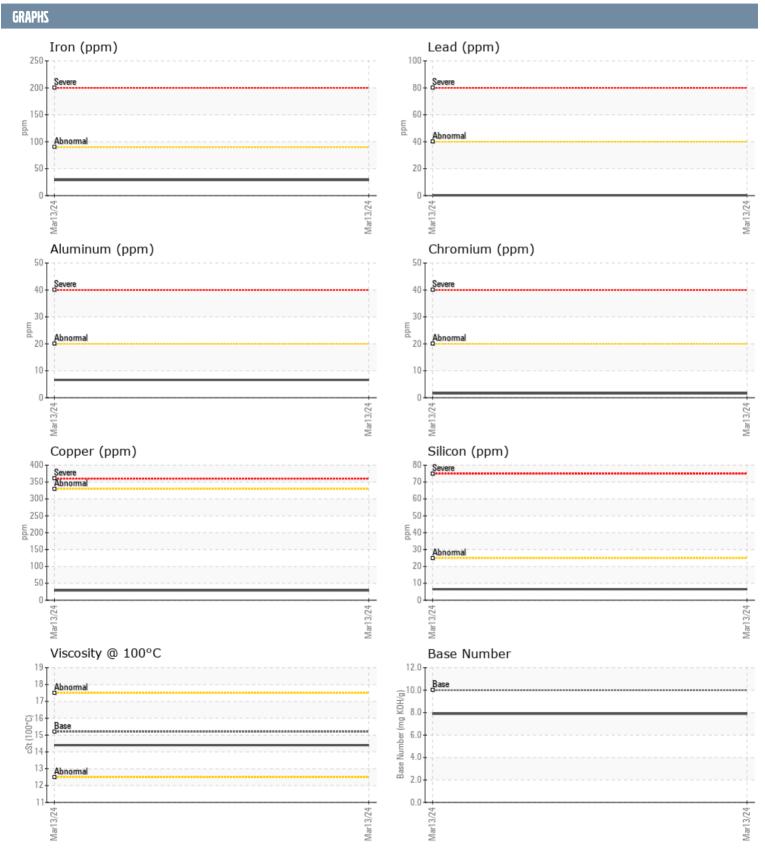

## **CUMMINS 73672874 - STARBOARD DIESEL ENGINE**

Sample No: VPA059300

Oil Type: VALVOLINE PREMIUM BLUE 2000 15W40

| SAMPLE INFORMAT  | TION     |               |      |  |
|------------------|----------|---------------|------|--|
| Sample Number    |          | VPA059300     | <br> |  |
| Sample Date      |          | 13 Mar 2024   | <br> |  |
| Machine Hours    |          | 0             | <br> |  |
| Oil Hours        |          | 120           | <br> |  |
| Oil Changed      |          | Changed       | <br> |  |
| _                |          | NORMAL        | <br> |  |
| Sample Status    |          | NORIVIAL      | <br> |  |
| OIL CONDITION    |          |               |      |  |
| Visc @ 100°C     | cSt      | <b>14.4</b>   | <br> |  |
| Base Number (BN) | mg KOH/g | <b>7.9</b>    | <br> |  |
| Oxidation (PA)   | %        | 80            | <br> |  |
| CONTAMINATION    |          |               |      |  |
| Water            | %        | NEG           | <br> |  |
| Soot %           | %        | NEG<br>■ 0.5  | <br> |  |
| Nitration (PA)   | %        | 85            | <br> |  |
| Sulfation (PA)   | %        | 58            | <br> |  |
| Glycol           | %        | NEG           | <br> |  |
| Fuel             | %        | <1.0          | <br> |  |
| Silicon          |          | <b>■</b> 6    | <br> |  |
| Sodium           | ppm      | <b>3</b>      | <br> |  |
| Potassium        | ppm      | <b>2</b>      | <br> |  |
| T Otassiaiii     | PPIII    |               |      |  |
| WEAR METALS      |          |               |      |  |
| Iron             | ppm      | <b>29</b>     | <br> |  |
| Copper           | ppm      | <b>■29</b>    | <br> |  |
| Lead             | ppm      | <b></b>       | <br> |  |
| Tin              | ppm      | <b>■</b> <1   | <br> |  |
| Aluminum         | ppm      | <b>7</b>      | <br> |  |
| Chromium         | ppm      | <b>2</b>      | <br> |  |
| Molybdenum       | ppm      | <b>■</b> 53   | <br> |  |
| Nickel           | ppm      | <b>■&lt;1</b> | <br> |  |
| Titanium         | ppm      | <b></b>       | <br> |  |
| Silver           | ppm      | <b>■</b> 0    | <br> |  |
| Manganese        | ppm      | <b>■&lt;1</b> | <br> |  |
| Vanadium         | ppm      | <1            | <br> |  |
| ADDITIODA        |          |               |      |  |
| Calcium          | ppm      | <b>1281</b>   | <br> |  |
| Magnesium        | ppm      | ■807          | <br> |  |
| Zinc             | ppm      | ■886          | <br> |  |
| Phosphorus       | ppm      | <b>669</b>    | <br> |  |
| Barium           | ppm      | ■2            | <br> |  |
| Boron            | ppm      | ■32           | <br> |  |
|                  |          | _             |      |  |

## Diagnosis

Resample at the next service interval to monitor. All component wear rates are normal. There is no indication of any contamination in the oil. The BN result indicates that there is suitable alkalinity remaining in the oil. The condition of the oil is suitable for further service.