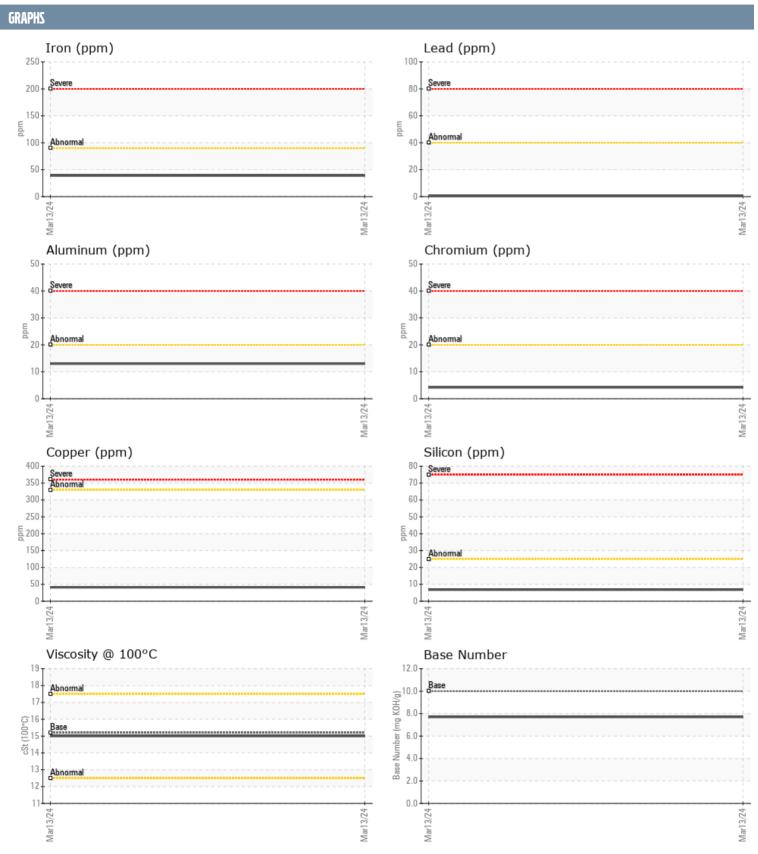

## **CUMMINS 73672889 - CENTER DIESEL ENGINE**

Sample No: VPA059297

**Oil Type:** VALVOLINE PREMIUM BLUE 2000 15W40

| SAMPLE INFORMAT  | TION     |                |      |  |
|------------------|----------|----------------|------|--|
| Sample Number    |          | VPA059297      | <br> |  |
| Sample Date      |          | 13 Mar 2024    | <br> |  |
| Machine Hours    |          | 0              | <br> |  |
| Oil Hours        |          | 120            | <br> |  |
| Oil Changed      |          | Changed        | <br> |  |
| Sample Status    |          | NORMAL         | <br> |  |
|                  |          |                |      |  |
| OIL CONDITION    |          |                |      |  |
| Visc @ 100°C     | cSt      | <b>15.0</b>    | <br> |  |
| Base Number (BN) | mg KOH/g | <b>□</b> 7.7   | <br> |  |
| Oxidation (PA)   | %        | 84             | <br> |  |
| CONTAMINATION    |          |                |      |  |
| CONTAMINATION    |          |                |      |  |
| Water            | %        | NEG            | <br> |  |
| Soot %           | %        | ■1.1           | <br> |  |
| Nitration (PA)   | %        | 98             | <br> |  |
| Sulfation (PA)   | %        | 62             | <br> |  |
| Glycol           | %        | NEG            | <br> |  |
| Fuel             | %        | <1.0           | <br> |  |
| Silicon          | ppm      | <b>□</b> 7     | <br> |  |
| Sodium           | ppm      | <b>■</b> 4     | <br> |  |
| Potassium        | ppm      | <b>2</b>       | <br> |  |
| WEAR METALS      |          |                |      |  |
| Iron             | ppm      | <b>■</b> 39    | <br> |  |
| Copper           | ppm      | 41             | <br> |  |
| Lead             | ppm      | <b>■</b> <1    | <br> |  |
| Tin              | ppm      | <b>■&lt;1</b>  | <br> |  |
| Aluminum         | ppm      | <b>13</b>      | <br> |  |
| Chromium         | ppm      | <b>4</b>       | <br> |  |
| Molybdenum       | ppm      | <b>■</b> 53    | <br> |  |
| Nickel           | ppm      | <b>■&lt;1</b>  | <br> |  |
| Titanium         | ppm      | <b>□</b> <1    | <br> |  |
| Silver           | ppm      | <b>■</b> 0     | <br> |  |
| Manganese        | ppm      | <b>■ &lt;1</b> | <br> |  |
| Vanadium         | ppm      | <1             | <br> |  |
| ADDITIVES        |          |                |      |  |
| Calcium          | ppm      | <b>1315</b>    | <br> |  |
| Magnesium        | ppm      | <b>834</b>     | <br> |  |
| Zinc             | ppm      | ■926           | <br> |  |
| Phosphorus       | ppm      | <b>699</b>     | <br> |  |
| Barium           | ppm      | <b>2</b>       | <br> |  |
| Boron            | ppm      | <b>2</b> 4     | <br> |  |
|                  | F P      |                |      |  |

## Diagnosis

Resample at the next service interval to monitor. All component wear rates are normal. There is no indication of any contamination in the oil. The BN result indicates that there is suitable alkalinity remaining in the oil. The condition of the oil is suitable for further service.