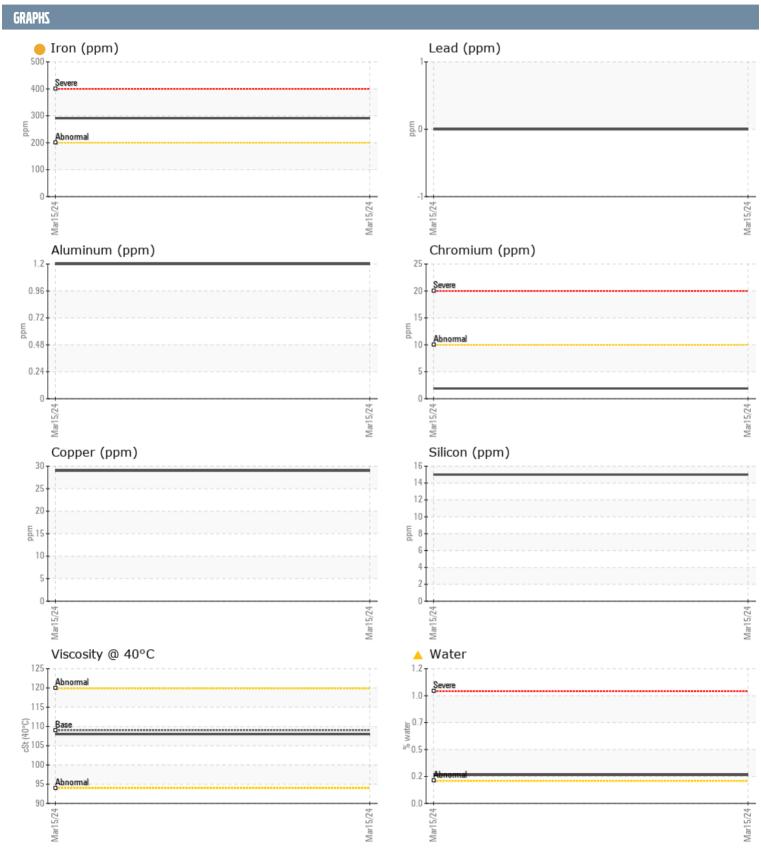

## VOLVO PENTA 3940025577 - STARBOARD IPS

Sample No: VPA050860

**Oil Type:** GEAR OIL SAE 75W90

| SAMPLE INFORMA | ATION |                |      |  |
|----------------|-------|----------------|------|--|
| SAMPLE INFURMA | ATIUN |                |      |  |
| Sample Number  |       | VPA050860      | <br> |  |
| Sample Date    |       | 15 Mar 2024    | <br> |  |
| Machine Hours  |       | 493            | <br> |  |
| Oil Hours      |       | 0              | <br> |  |
| Oil Changed    |       | N/A            | <br> |  |
| Sample Status  |       | ABNORMAL       | <br> |  |
| OIL CONDITION  |       |                |      |  |
| Visc @ 40°C    | cSt   | ■108           | <br> |  |
| CONTAMINATION  |       |                |      |  |
| Water          | %     | <b>△</b> 0.254 | <br> |  |
| Silicon        | ppm   | 15             | <br> |  |
| Sodium         | ppm   | <b>2</b> 1     | <br> |  |
| Potassium      | ppm   | <b>■</b> 0     | <br> |  |
|                | ррпп  |                |      |  |
| WEAR METALS    |       |                |      |  |
| PQ             |       | <b>■</b> 32    | <br> |  |
| Iron           | ppm   | <b>9</b> 291   | <br> |  |
| Copper         | ppm   | ■29            | <br> |  |
| Lead           | ppm   | 0              | <br> |  |
| Tin            | ppm   | 0              | <br> |  |
| Aluminum       | ppm   | 1              | <br> |  |
| Chromium       | ppm   | <b>2</b>       | <br> |  |
| Molybdenum     | ppm   | <b>■&lt;1</b>  | <br> |  |
| Nickel         | ppm   | <b>■</b> 3     | <br> |  |
| Titanium       | ppm   | 0              | <br> |  |
| Silver         | ppm   | 0              | <br> |  |
| Manganese      | ppm   | <b>5</b>       | <br> |  |
| Vanadium       | ppm   | 0              | <br> |  |
| ADDITIVES      |       |                |      |  |
| Calcium        | ppm   | <b>■</b> 6     | <br> |  |
| Magnesium      | ppm   | <b>40</b>      | <br> |  |
| Zinc           | ppm   | ■18            | <br> |  |
| Phosphorus     | ppm   | <b>■</b> 1500  | <br> |  |
| Barium         | ppm   | ■0             | <br> |  |
| Boron          | ppm   | <b>269</b>     | <br> |  |
| 201011         | PPIII |                |      |  |

## Diagnosis

We advise that you check for the source of water entry. We recommend that you drain the oil from the component if this has not already been done. We recommend an early resample to monitor this condition. Gear wear is indicated. There is a high concentration of water present in the oil. The oil is no longer serviceable due to the presence of contaminants.