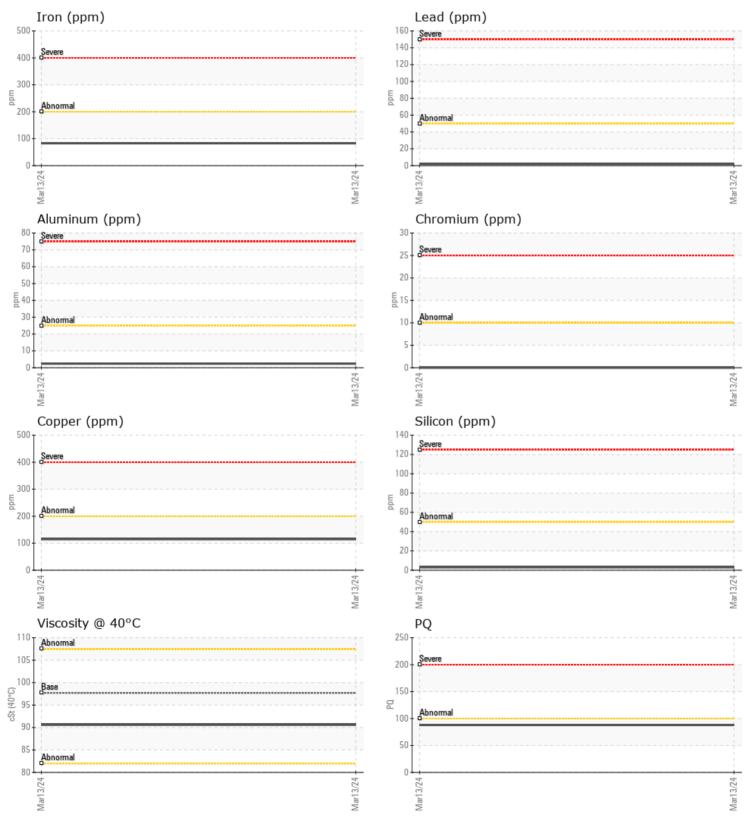

#### SAMPLE INFORMATION Sample Number VPA059296 Sample Date 13 Mar 2024 Machine Hours 0 120 **Oil Hours** Oil Changed Changed NORMAL Sample Status **OIL CONDITION** Visc @ 40°C cSt 90.6 CONTAMINATION % Water NEG Silicon ppm 3 Sodium 4 ppm Potassium ppm 0 WEAR METALS PO 88 83 Iron ppm Copper ppm 115 Lead 2 ppm Tin 0 🔲 ppm 2 Aluminum ppm Chromium ppm 0 Molybdenum 116 ppm

### Diagnosis

Resample at the next service interval to monitor.All component wear rates are normal. There is no indication of any contamination in the oil. The condition of the oil is acceptable for the time in service.

### GRAPHS

Report Id: VPSMAPLA [WUSCAR] 06125892 (Generated: 03/25/2024 17:17:09) Rev: 1

Contact/Location: ANDRES GARMENDIA - VPSMAPLA