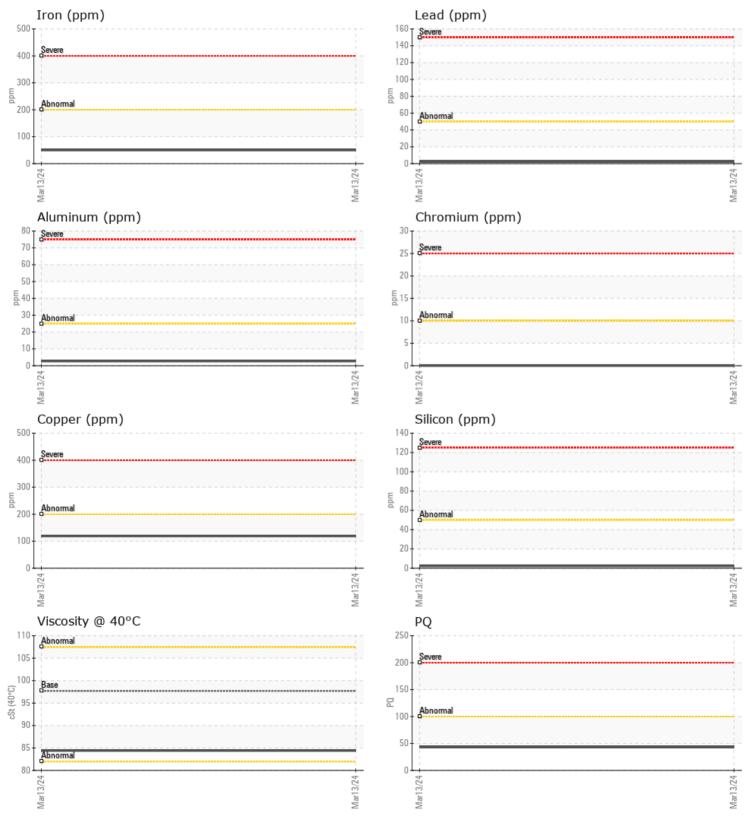

# **OIL ANALYSIS REPORT**

### GRAPHS

Report Id: VPSMAPLA [WUSCAR] 06125893 (Generated: 03/25/2024 17:17:15) Rev: 1

Contact/Location: ANDRES GARMENDIA - VPSMAPLA