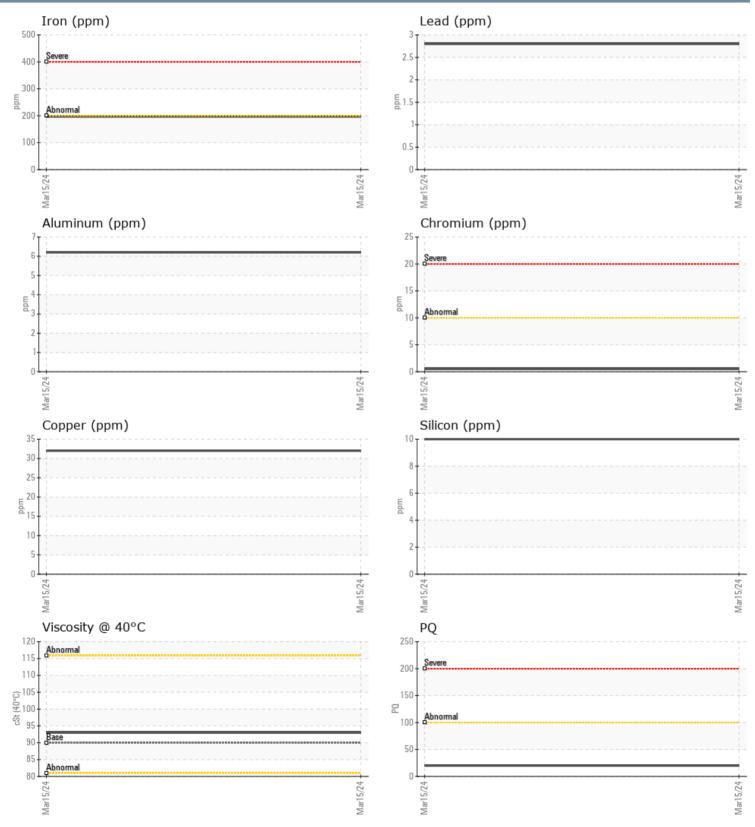

## VOLVO PENTA 3950006818 - STARBOARD IPS

Sample No: VPA060283

**Oil Type:** VOLVO PENTA GL-5 SAE 75W90

| SAMPLE INFORM | ATION |              |      |  |
|---------------|-------|--------------|------|--|
| Sample Number |       | VPA060283    | <br> |  |
| Sample Date   |       | 15 Mar 2024  | <br> |  |
| Machine Hours |       | 352          | <br> |  |
| Oil Hours     |       | 0            | <br> |  |
| Oil Changed   |       | Not Changd   | <br> |  |
| Sample Status |       | NORMAL       | <br> |  |
| OIL CONDITION |       |              |      |  |
| Visc @ 40°C   | cSt   | 93.0         | <br> |  |
| CONTAMINATION | l     |              |      |  |
| Water         | %     | NEG          | <br> |  |
| Silicon       | ppm   | 10           | <br> |  |
| Sodium        | ppm   | <b>1</b> 7   | <br> |  |
| Potassium     | ppm   | <1           | <br> |  |
| WEAR METALS   |       |              |      |  |
| PQ            |       | 20           | <br> |  |
| Iron          | ppm   | <b>197</b>   | <br> |  |
| Copper        | ppm   | 32           | <br> |  |
| Lead          | ppm   | 3            | <br> |  |
| Tin           | ppm   | 0            | <br> |  |
| Aluminum      | ppm   | 6            | <br> |  |
| Chromium      | ppm   | <b>  </b> <1 | <br> |  |
| Molybdenum    | ppm   | 3            | <br> |  |
| Nickel        | ppm   | 3            | <br> |  |
| Titanium      | ppm   | 0            | <br> |  |
| Silver        | ppm   | 0            | <br> |  |
| Manganese     | ppm   | 8            | <br> |  |
| Vanadium      | ppm   | 0            | <br> |  |
| ADDITIVES     |       |              |      |  |
| Calcium       | ppm   | 75           | <br> |  |
| Magnesium     | ppm   | 238          | <br> |  |
| Zinc          | ppm   | 125          | <br> |  |
| Phosphorus    | ppm   | <b>1481</b>  | <br> |  |
| Barium        | ppm   | 0            | <br> |  |
| Boron         | ppm   | 246          | <br> |  |
|               |       |              |      |  |

### GRAPHS

Report Id: VPSMAPLA [WUSCAR] 06125894 (Generated: 03/25/2024 17:18:18) Rev: 1

Contact/Location: ANDRES GARMENDIA - VPSMAPLA