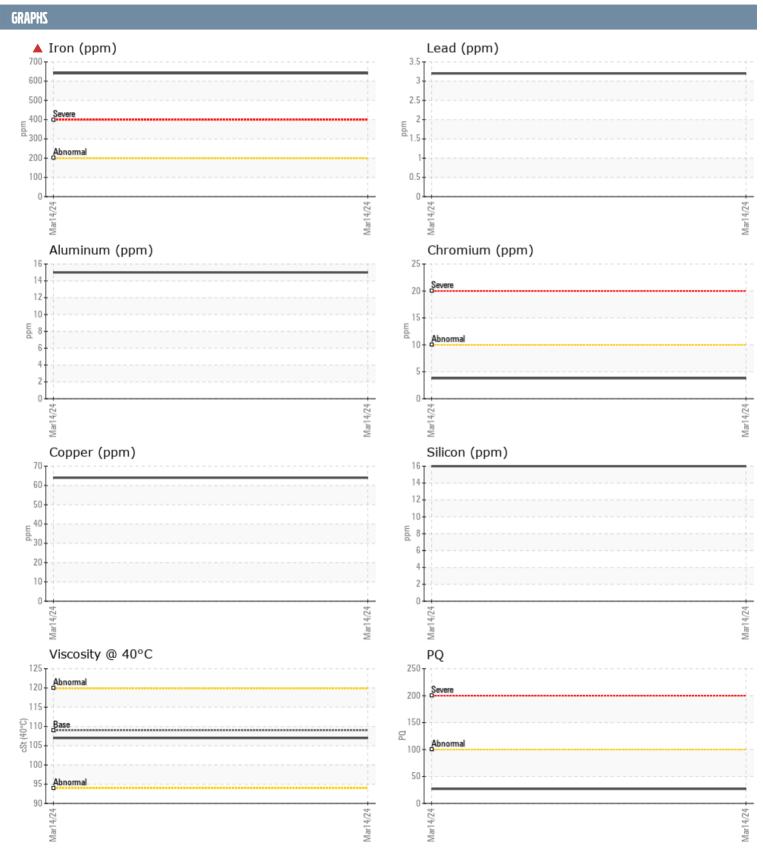

## **VOLVO PENTA 3194011270 - PORT IPS**

Sample No: VPA060363

**Oil Type:** GEAR OIL SAE 75W90

| SAMPLE INFORM | ATION      |               |      |  |
|---------------|------------|---------------|------|--|
|               | ATION      |               |      |  |
| Sample Number |            | VPA060363     | <br> |  |
| Sample Date   |            | 14 Mar 2024   | <br> |  |
| Machine Hours |            | 555           | <br> |  |
| Oil Hours     |            | 120           | <br> |  |
| Oil Changed   |            | Not Changd    | <br> |  |
| Sample Status |            | SEVERE        | <br> |  |
| OIL CONDITION |            |               |      |  |
| Visc @ 40°C   | cSt        | <b>107</b>    | <br> |  |
| CONTAMINATION |            |               |      |  |
| Water         | %          | NEG           | <br> |  |
| Silicon       | ppm        | 16            | <br> |  |
| Sodium        | ppm        | <b>43</b>     | <br> |  |
| Potassium     | ppm        | <b>■&lt;1</b> | <br> |  |
| WEAR METALS   |            |               |      |  |
| PQ            |            | ■27           | <br> |  |
| Iron          | ppm        | <b>▲</b> 641  | <br> |  |
| Copper        | ppm        | <b>64</b>     | <br> |  |
| Lead          | ppm        | 3             | <br> |  |
| Tin           | ppm        | 0             | <br> |  |
| Aluminum      | ppm        | <b>15</b>     | <br> |  |
| Chromium      | ppm        | ■4            | <br> |  |
| Molybdenum    | ppm        | <b>■</b> 0    | <br> |  |
| Nickel        | ppm        | <b>■</b> 6    | <br> |  |
| Titanium      | ppm        | 0             | <br> |  |
| Silver        | ppm        | 0             | <br> |  |
| Manganese     | ppm        | <b>■8</b>     | <br> |  |
| Vanadium      | ppm        | 0             | <br> |  |
| ADDITIVES     |            |               |      |  |
| Calcium       | ppm        | <b>1</b> 3    | <br> |  |
| Magnesium     | ppm        | ■9            | <br> |  |
| Zinc          | ppm        | <b>■</b> 110  | <br> |  |
| Phosphorus    | ppm        | <b>1446</b>   | <br> |  |
| Barium        | ppm        | ■0            | <br> |  |
| Boron         | ppm        | ■185          | <br> |  |
|               | -  - · · · |               |      |  |

## Diagnosis

We recommend that you drain the oil from the component if this has not already been done. We advise that you inspect for the source(s) of wear. We recommend an early resample to monitor this condition. Gear wear is indicated. There is no indication of any contamination in the oil. The oil is no longer serviceable as a result of the abnormal and/or severe wear.