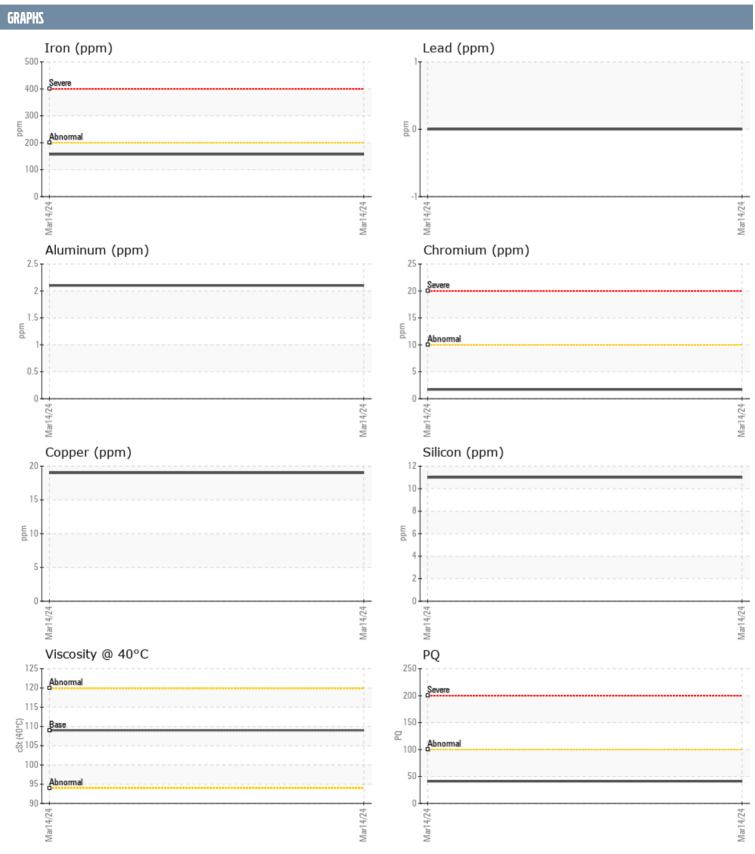

## VOLVO PENTA 3194011482 - STARBOARD IPS

Sample No: VPA060368

**Oil Type:** GEAR OIL SAE 75W90

| SAMPLE INFORM | IATION |                 |      |  |
|---------------|--------|-----------------|------|--|
| Sample Number |        | VPA060368       | <br> |  |
| Sample Date   |        | 14 Mar 2024     | <br> |  |
| Machine Hours |        | 555             | <br> |  |
| Oil Hours     |        | 120             | <br> |  |
| Oil Changed   |        | Not Changd      | <br> |  |
| Sample Status |        | NORMAL          | <br> |  |
| OIL CONDITION |        |                 |      |  |
| Visc @ 40°C   | cSt    | <b>1</b> 09     | <br> |  |
| CONTAMINATION | N      |                 |      |  |
| Water         | %      | NEG             | <br> |  |
| Silicon       | ppm    | 11              | <br> |  |
| Sodium        | ppm    | <b>■</b> 5      | <br> |  |
| Potassium     | ppm    | ■0              | <br> |  |
| WEAR METALS   |        |                 |      |  |
| PQ            |        | <b>41</b>       | <br> |  |
| Iron          | ppm    | <b>157</b>      | <br> |  |
| Copper        | ppm    | <b>19</b>       | <br> |  |
| Lead          | ppm    | 0               | <br> |  |
| Tin           | ppm    | 0               | <br> |  |
| Aluminum      | ppm    | 2               | <br> |  |
| Chromium      | ppm    | <b>■</b> 2      | <br> |  |
| Molybdenum    | ppm    | <b>■</b> 0      | <br> |  |
| Nickel        | ppm    | <b>■</b> 2      | <br> |  |
| Titanium      | ppm    | 0               | <br> |  |
| Silver        | ppm    | 0               | <br> |  |
| Manganese     | ppm    | <b>2</b>        | <br> |  |
| Vanadium      | ppm    | 0               | <br> |  |
| ADDITIVES     |        |                 |      |  |
| Calcium       | ppm    | <b>■8</b>       | <br> |  |
| Magnesium     | ppm    | O               | <br> |  |
| Zinc          | ppm    | <br><b>_</b> 27 | <br> |  |
| Phosphorus    | ppm    | <b>1437</b>     | <br> |  |
| Barium        | ppm    | <b>0</b>        | <br> |  |
| Boron         | ppm    | ■275            | <br> |  |
|               |        | _               |      |  |

## Diagnosis

Resample at the next service interval to monitor. All component wear rates are normal. There is no indication of any contamination in the oil. The condition of the oil is acceptable for the time in service.