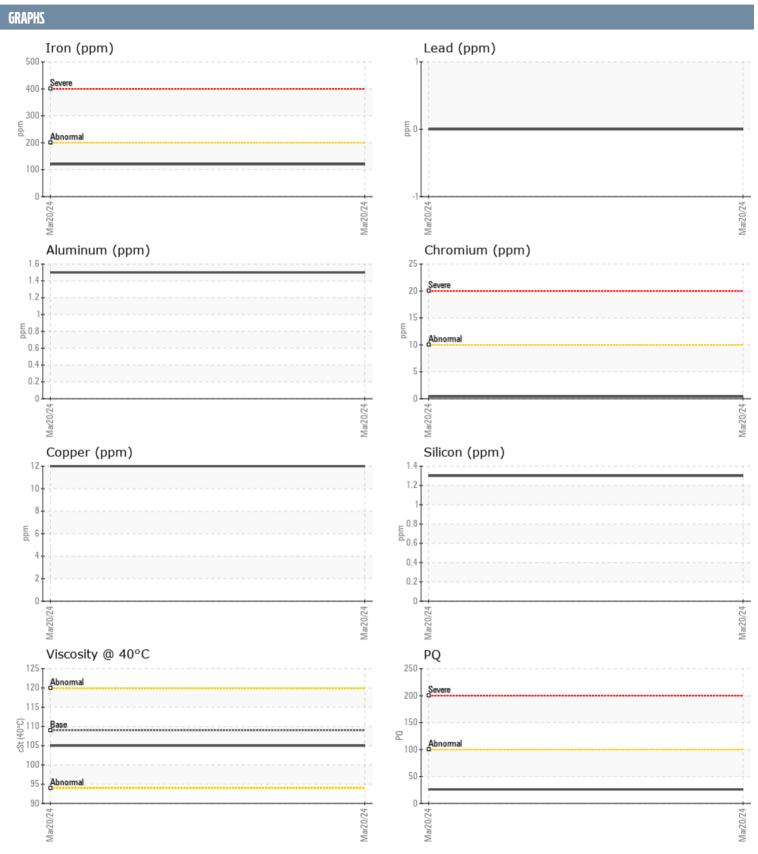

## KAMRAN MONTAZANI CMS VOLVO PENTA 3200001893 - PORT IPS

Sample No: VPA036369

**Oil Type:** GEAR OIL SAE 75W90

| SAMPLE INFORM | IATION |               |      |  |
|---------------|--------|---------------|------|--|
| Sample Number |        | VPA036369     | <br> |  |
| Sample Date   |        | 20 Mar 2024   | <br> |  |
| Machine Hours |        | 429           | <br> |  |
| Oil Hours     |        | 0             | <br> |  |
| Oil Changed   |        | Not Changd    | <br> |  |
| Sample Status |        | NORMAL        | <br> |  |
|               |        |               |      |  |
| OIL CONDITION |        |               |      |  |
| Visc @ 40°C   | cSt    | <b>105</b>    | <br> |  |
| CONTAMINATION | N      |               |      |  |
| Water         | %      | NEG           | <br> |  |
| Silicon       | ppm    | 1             | <br> |  |
| Sodium        | ppm    | ■20           | <br> |  |
| Potassium     | ppm    | <b>-&lt;1</b> | <br> |  |
| WEAR METALS   |        |               |      |  |
| PQ            |        | <b>26</b>     | <br> |  |
| Iron          | ppm    | <b>120</b>    | <br> |  |
| Copper        | ppm    | <b>12</b>     | <br> |  |
| Lead          | ppm    | 0             | <br> |  |
| Tin           | ppm    | 0             | <br> |  |
| Aluminum      | ppm    | 2             | <br> |  |
| Chromium      | ppm    | <b>■&lt;1</b> | <br> |  |
| Molybdenum    | ppm    | <b>■</b> 0    | <br> |  |
| Nickel        | ppm    | <b>1</b>      | <br> |  |
| Titanium      | ppm    | 0             | <br> |  |
| Silver        | ppm    | 0             | <br> |  |
| Manganese     | ppm    | <b>2</b>      | <br> |  |
| Vanadium      | ppm    | 0             | <br> |  |
| ADDITIVES     |        |               |      |  |
| Calcium       | ppm    | <b>6</b>      | <br> |  |
| Magnesium     | ppm    | ■9            | <br> |  |
| Zinc          | ppm    | <b>66</b>     | <br> |  |
| Phosphorus    | ppm    | <b>1479</b>   | <br> |  |
| Barium        | ppm    | ■0            | <br> |  |
| Boron         | ppm    | ■322          | <br> |  |
|               |        |               |      |  |

## Diagnosis

Resample at the next service interval to monitor. All component wear rates are normal. There is no indication of any contamination in the oil. The condition of the oil is acceptable for the time in service.