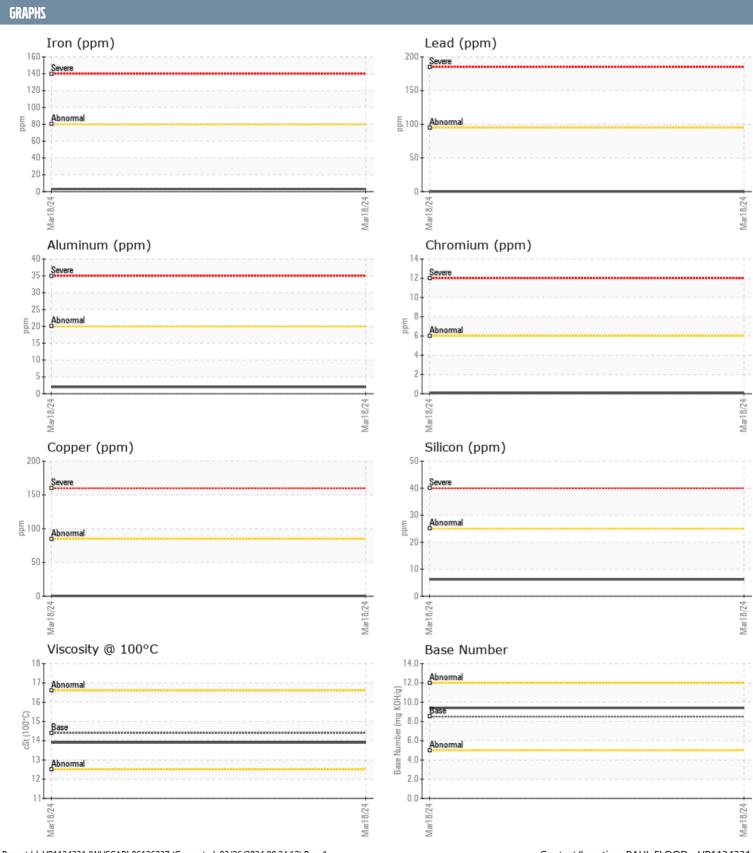

SMITTO PF VOLVO PENTA 1012583660 - STARBOARD DIESEL ENGINE

Sample No: VPA041858

Oil Type: DIESEL ENGINE OIL SAE 40

| SAMPLE INFORMAT                 | TION          |                    |      |  |
|---------------------------------|---------------|--------------------|------|--|
| Sample Number                   |               | VPA041858          | <br> |  |
| Sample Date                     |               | 18 Mar 2024        | <br> |  |
| Machine Hours                   |               | 1160               | <br> |  |
| Oil Hours                       |               | 2                  | <br> |  |
| Oil Changed                     |               | N/A                | <br> |  |
| Sample Status                   |               | NORMAL             | <br> |  |
| OIL CONDITION                   |               |                    |      |  |
|                                 | -C+           | <b>=12.0</b>       |      |  |
| Visc @ 100°C                    | cSt           | <b>■</b> 13.9      | <br> |  |
| Base Number (BN) Oxidation (PA) | mg KOH/g<br>% | <b>■</b> 9.4<br>60 | <br> |  |
| Oxidation (PA)                  | 70            |                    | <br> |  |
| CONTAMINATION                   |               |                    |      |  |
| Water                           | %             | NEG                | <br> |  |
| Soot %                          | %             | <b>■</b> 0         | <br> |  |
| Nitration (PA)                  | %             | 46                 | <br> |  |
| Sulfation (PA)                  | %             | 53                 | <br> |  |
| Glycol                          | %             | NEG                | <br> |  |
| Fuel                            | %             | <1.0               | <br> |  |
| Silicon                         | ppm           | <b>6</b>           | <br> |  |
| Sodium                          | ppm           | <b>■</b> 2         | <br> |  |
| Potassium                       | ppm           | <b>2</b>           | <br> |  |
| WEAR METALS                     |               |                    |      |  |
| Iron                            | ppm           | <b>■</b> 3         | <br> |  |
| Copper                          | ppm           | <b>■</b> <1        | <br> |  |
| Lead                            | ppm           | ■0                 | <br> |  |
| Tin                             | ppm           | <b>■</b> <1        | <br> |  |
| Aluminum                        | ppm           | 2                  | <br> |  |
| Chromium                        | ppm           | <1                 | <br> |  |
| Molybdenum                      | ppm           | <b>44</b>          | <br> |  |
| Nickel                          | ppm           | <b>■</b> 0         | <br> |  |
| Titanium                        | ppm           | <b>■&lt;1</b>      | <br> |  |
| Silver                          | ppm           | ■0                 | <br> |  |
| Manganese                       | ppm           | <b>0</b>           | <br> |  |
| Vanadium                        | ppm           | <1                 | <br> |  |
| ADDITIVES                       |               |                    |      |  |
| Calcium                         | ppm           | <b>1475</b>        | <br> |  |
| Magnesium                       | ppm           | <b>474</b>         | <br> |  |
| Zinc                            | ppm           | <b>1163</b>        | <br> |  |
| Phosphorus                      | ppm           | 923                | <br> |  |
| Barium                          | ppm           | <b>0</b>           | <br> |  |
| Boron                           | ppm           | <b>70</b>          | <br> |  |
| 201011                          | PP111         |                    |      |  |

## Diagnosis

Resample at the next service interval to monitor. All component wear rates are normal. There is no indication of any contamination in the oil. The BN result indicates that there is suitable alkalinity remaining in the oil. The condition of the oil is suitable for further service.