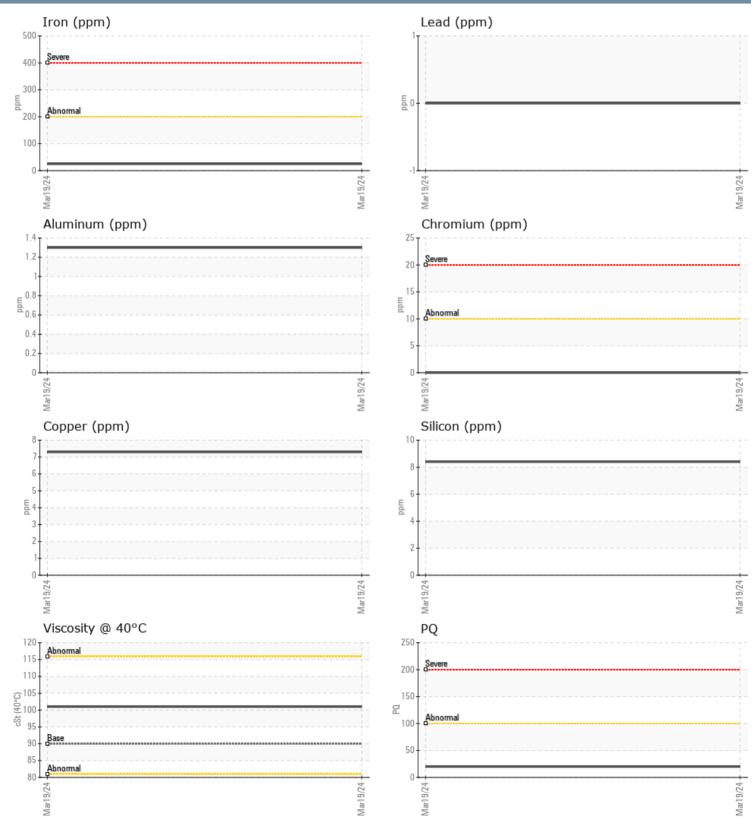

### AOKI 4571 VOLVO PENTA 3950008852 - PORT IPS

Sample No: VPA057210

Oil Type: VOLVO PENTA GL-5 SAE 75W90

| SAMPLE INFORM | ATION |             |      |  |
|---------------|-------|-------------|------|--|
| Sample Number |       | VPA057210   | <br> |  |
| Sample Date   |       | 19 Mar 2024 | <br> |  |
| Machine Hours |       | 132         | <br> |  |
| Oil Hours     |       | 132         | <br> |  |
| Oil Changed   |       | Not Changd  | <br> |  |
| Sample Status |       | NORMAL      | <br> |  |
| OIL CONDITION |       |             |      |  |
| Visc @ 40°C   | cSt   | <b>101</b>  | <br> |  |
| CONTAMINATION | l     |             |      |  |
| Water         | %     | NEG         | <br> |  |
| Silicon       | ppm   | 8           | <br> |  |
| Sodium        | ppm   | 4           | <br> |  |
| Potassium     | ppm   | 8           | <br> |  |
| WEAR METALS   |       |             |      |  |
| PQ            |       | 20          | <br> |  |
| Iron          | ppm   | 25          | <br> |  |
| Copper        | ppm   | 7           | <br> |  |
| Lead          | ppm   | 0           | <br> |  |
| Tin           | ppm   | 0           | <br> |  |
| Aluminum      | ppm   | 1           | <br> |  |
| Chromium      | ppm   | 0           | <br> |  |
| Molybdenum    | ppm   | 0           | <br> |  |
| Nickel        | ppm   | 0           | <br> |  |
| Titanium      | ppm   | 0           | <br> |  |
| Silver        | ppm   | 0           | <br> |  |
| Manganese     | ppm   | 6           | <br> |  |
| Vanadium      | ppm   | 0           | <br> |  |
| ADDITIVES     |       |             |      |  |
| Calcium       | ppm   | <b>106</b>  | <br> |  |
| Magnesium     | ppm   | 933         | <br> |  |
| Zinc          | ppm   | 23          | <br> |  |
| Phosphorus    | ppm   | <b>1621</b> | <br> |  |
| Barium        | ppm   | 0           | <br> |  |
|               |       |             |      |  |

#### GRAPHS

Report Id: VP426065 [WUSCAR] 06126719 (Generated: 03/25/2024 22:18:08) Rev: 1

Contact/Location: JASON TOLEDO - VP426065