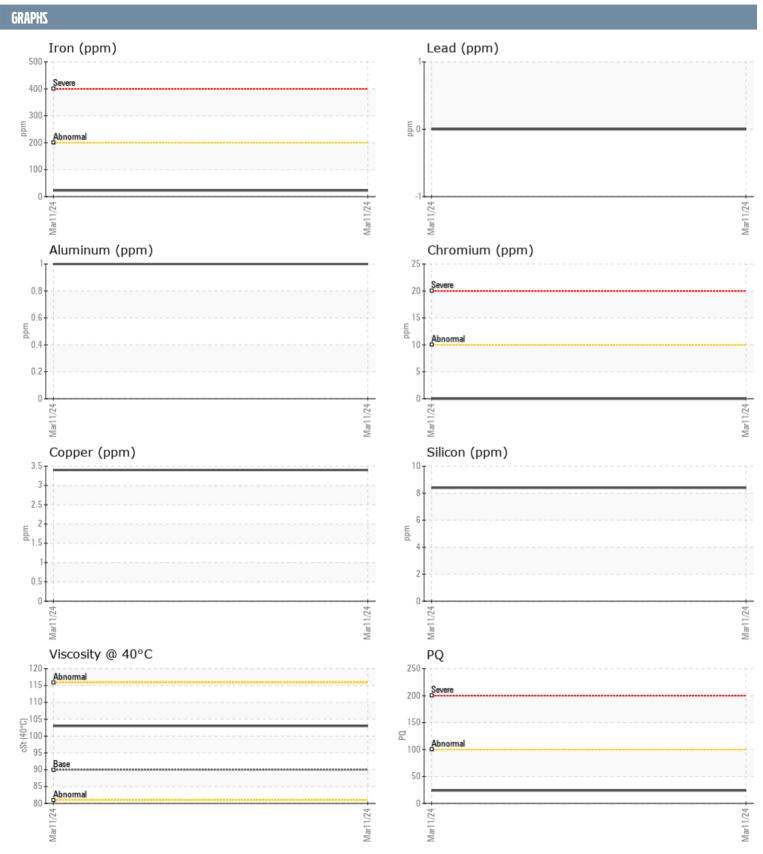

## JBYS 506055 VOLVO PENTA 3950011057 - STARBOARD IPS

Sample No: VPA052346

Oil Type: VOLVO PENTA GL-5 SAE 75W90

| SAMPLE INFORM | IATION |              |      |  |
|---------------|--------|--------------|------|--|
| Sample Number |        | VPA052346    | <br> |  |
| Sample Date   |        | 11 Mar 2024  | <br> |  |
| Machine Hours |        | 51           | <br> |  |
| Oil Hours     |        | 51           | <br> |  |
| Oil Changed   |        | Changed      | <br> |  |
| Sample Status |        | NORMAL       | <br> |  |
|               | _      |              |      |  |
| OIL CONDITION |        |              |      |  |
| Visc @ 40°C   | cSt    | <b>103</b>   | <br> |  |
| CONTAMINATION | 1      |              |      |  |
| Water         | %      | NEG          | <br> |  |
| Silicon       | ppm    | 8            | <br> |  |
| Sodium        | ppm    | <b>■</b> 6   | <br> |  |
| Potassium     | ppm    | <b>■</b> 12  | <br> |  |
| WEAR METALS   |        |              |      |  |
| PQ            |        | <b>24</b>    | <br> |  |
| Iron          | ppm    | ■23          | <br> |  |
| Copper        | ppm    | 3            | <br> |  |
| Lead          | ppm    | 0            | <br> |  |
| Tin           | ppm    | 0            | <br> |  |
| Aluminum      | ppm    | 1            | <br> |  |
| Chromium      | ppm    | ■0           | <br> |  |
| Molybdenum    | ppm    | <b>■</b> 0   | <br> |  |
| Nickel        | ppm    | ■0           | <br> |  |
| Titanium      | ppm    | 0            | <br> |  |
| Silver        | ppm    | 0            | <br> |  |
| Manganese     | ppm    | <b>■</b> 5   | <br> |  |
| Vanadium      | ppm    | 0            | <br> |  |
| ADDITIVES     |        |              |      |  |
| Calcium       | ppm    | <b>■</b> 31  | <br> |  |
| Magnesium     | ppm    | ■892         | <br> |  |
| Zinc          | ppm    | <b>1</b> 2   | <br> |  |
| Phosphorus    | ppm    | <b>1651</b>  | <br> |  |
| Barium        | ppm    | ■0           | <br> |  |
| Boron         | ppm    | <b>■</b> 531 | <br> |  |
|               |        |              |      |  |

## Diagnosis

Resample at the next service interval to monitor. All component wear rates are normal. There is no indication of any contamination in the oil. The condition of the oil is acceptable for the time in service.