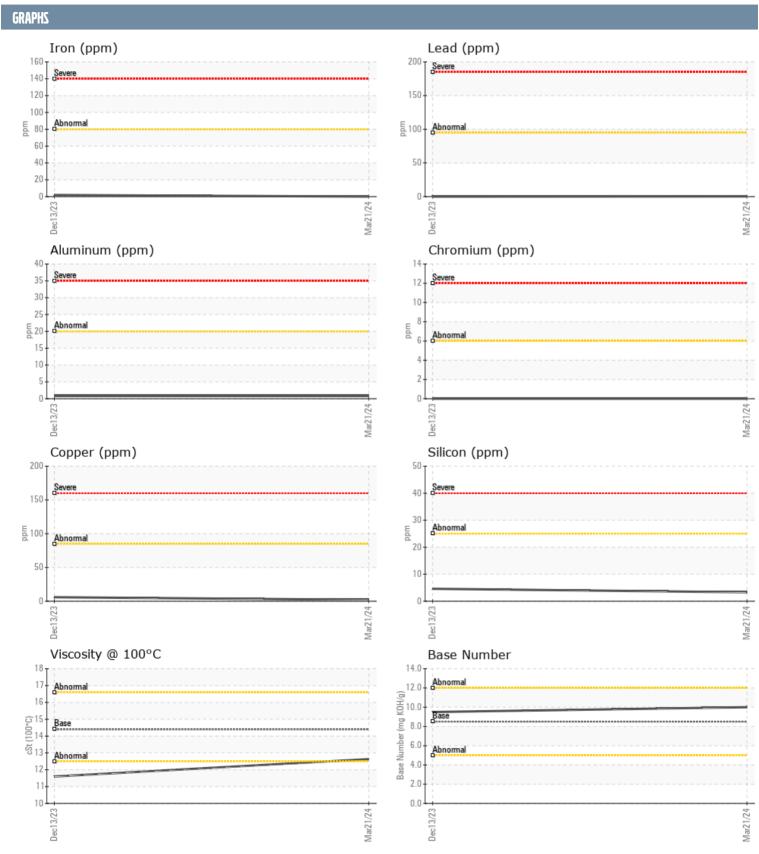

## VOLVO PENTA 7011436061 - PORT DIESEL ENGINE

Sample No: VPA058025

Oil Type: DIESEL ENGINE OIL SAE 15W40

| SAMPLE INFORMAT      | TION     |               |              |      |
|----------------------|----------|---------------|--------------|------|
| Sample Number        |          | VPA058025     | VPA047200    | <br> |
| Sample Date          |          | 21 Mar 2024   | 13 Dec 2023  | <br> |
| Machine Hours        |          | 677           | 648          | <br> |
| Oil Hours            |          | 0             | 0            | <br> |
| Oil Changed          |          | N/A           | N/A          | <br> |
| Sample Status        |          | MARGINAL      | ABNORMAL     | <br> |
|                      |          |               |              |      |
| OIL CONDITION        |          |               |              |      |
| Visc @ 100°C         | cSt      | <b>12.63</b>  | <b>1</b> 1.6 | <br> |
| Base Number (BN)     | mg KOH/g | <b>10.0</b>   | 9.5          | <br> |
| Oxidation (PA)       | %        | 53            | 56           | <br> |
| CONTAMINATION        |          |               |              |      |
|                      |          |               |              |      |
| Water                | %        | NEG           | NEG          | <br> |
| Soot %               | %        | ■ 0.1         | ■ 0.2        | <br> |
| Nitration (PA)       | %        | 38            | 45           | <br> |
| Sulfation (PA)       | %        | 50            | 51           | <br> |
| Glycol               | %        | NEG           | NEG          | <br> |
| Fuel                 | %        | <b>2.9</b>    | <b>△</b> 5.8 | <br> |
| Silicon              | ppm      | <b>■</b> 3    | <b>5</b>     | <br> |
| Sodium               | ppm      | <b>■&lt;1</b> | <b>0</b>     | <br> |
| Potassium            | ppm      | <b>■</b> <1   | <b>0</b>     | <br> |
| WEAR METALS          |          |               |              |      |
| Iron                 | ppm      | <b>0</b>      | <u></u> 2    | <br> |
| Copper               | ppm      | <b>2</b>      | <b>6</b>     | <br> |
| Lead                 | ppm      | <b>■&lt;1</b> | 0            | <br> |
| Tin                  | ppm      | <b>■&lt;1</b> | 0            | <br> |
| Aluminum             | ppm      | <b>■</b> <1   | <1           | <br> |
| Chromium             | ppm      | ■0            | 0            | <br> |
| Molybdenum           | ppm      | ■54           | <b>□</b> 57  | <br> |
| Nickel               | ppm      | <b>0</b>      | 0            | <br> |
| Titanium             | ppm      | ■0            | <b>0</b>     | <br> |
| Silver               | ppm      | <b>■</b> 0    | <b>0</b>     | <br> |
| Manganese            | ppm      | <b>■&lt;1</b> | <b>0</b>     | <br> |
| Vanadium             | ppm      | 0             | 0            | <br> |
| ADDITIVES            |          |               |              |      |
|                      |          | =063          | =068         |      |
| Calcium              | ppm      | <b>■</b> 963  | □968         | <br> |
| Magnesium            | ppm      | <b>■882</b>   | <b>925</b>   | <br> |
| Zinc                 | ppm      | ■1147<br>■063 | □ 1227       | <br> |
| Phosphorus<br>Barium | ppm      | <b>■</b> 963  | 1049         | <br> |
|                      | ppm      | <b>■</b> 0    | <b>□</b> 0   | <br> |
| Boron                | ppm      | <b>4</b>      | <b>2</b>     | <br> |

## Diagnosis

No corrective action is recommended at this time. Resample at the next service interval to monitor.All component wear rates are normal. Light fuel dilution occurring. The BN result indicates that there is suitable alkalinity remaining in the oil. The condition of the oil is suitable for further service.