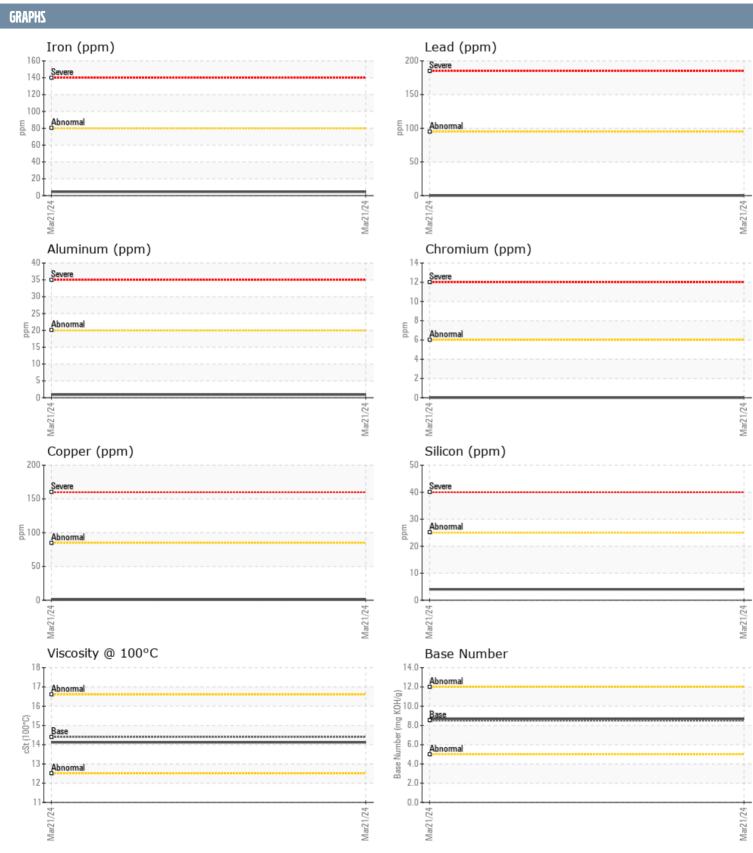

## VOLVO PENTA 1012351050 - STARBOARD DIESEL ENGINE

Sample No: VPA058027

Oil Type: DIESEL ENGINE OIL SAE 15W40

| SAMPLE INFORMAT  | TION     |                 |      |  |
|------------------|----------|-----------------|------|--|
| Sample Number    |          | VPA058027       | <br> |  |
| Sample Date      |          | 21 Mar 2024     | <br> |  |
| Machine Hours    |          | 862             | <br> |  |
| Oil Hours        |          | 0               | <br> |  |
| Oil Changed      |          | N/A             | <br> |  |
| Sample Status    |          | NORMAL          | <br> |  |
|                  |          |                 |      |  |
| OIL CONDITION    |          |                 |      |  |
| Visc @ 100°C     | cSt      | <b>14.12</b>    | <br> |  |
| Base Number (BN) | mg KOH/g | ■8.7            | <br> |  |
| Oxidation (PA)   | %        | 65              | <br> |  |
| CONTAMINATION    |          |                 |      |  |
| CONTAMINATION    |          |                 |      |  |
| Water            | %        | NEG             | <br> |  |
| Soot %           | %        | ■0.2            | <br> |  |
| Nitration (PA)   | %        | 50              | <br> |  |
| Sulfation (PA)   | %        | 56              | <br> |  |
| Glycol           | %        | NEG             | <br> |  |
| Fuel             | %        | <1.0            | <br> |  |
| Silicon          | ppm      | <b>■4</b>       | <br> |  |
| Sodium           | ppm      | <b>■&lt;1</b>   | <br> |  |
| Potassium        | ppm      | <b>5</b>        | <br> |  |
| WEAR METALS      |          |                 |      |  |
| Iron             | ppm      | <b>4</b>        | <br> |  |
| Copper           | ppm      | 1               | <br> |  |
| Lead             | ppm      | ■0              | <br> |  |
| Tin              | ppm      | <b>■&lt;1</b>   | <br> |  |
| Aluminum         | ppm      | <u></u> <1      | <br> |  |
| Chromium         | ppm      | ■0              | <br> |  |
| Molybdenum       | ppm      | <b>12</b>       | <br> |  |
| Nickel           | ppm      | <b>■</b> 0      | <br> |  |
| Titanium         | ppm      | <b>0</b>        | <br> |  |
| Silver           | ppm      | <b>■</b> 0      | <br> |  |
| Manganese        | ppm      | <b>■&lt;1</b>   | <br> |  |
| Vanadium         | ppm      | 0               | <br> |  |
| ADDITIVES        |          |                 |      |  |
| Calcium          | nnm      | <b>1820</b>     | <br> |  |
| Magnesium        | ppm      | ■ 1520<br>■ 158 | <br> |  |
| Zinc             | ppm      | ■ 1106          | <br> |  |
| Phosphorus       | ppm      | ■ 1100<br>■ 923 | <br> |  |
| Barium           | ppm      | <b>0</b>        | <br> |  |
| Boron            | ррт      | <b>123</b>      | <br> |  |
| DOTOIT           | PPIII    | <u> </u>        |      |  |

## Diagnosis

No corrective action is recommended at this time. Resample at the next service interval to monitor.All component wear rates are normal. There is no indication of any contamination in the oil. The BN result indicates that there is suitable alkalinity remaining in the oil. The condition of the oil is acceptable for the time in service.