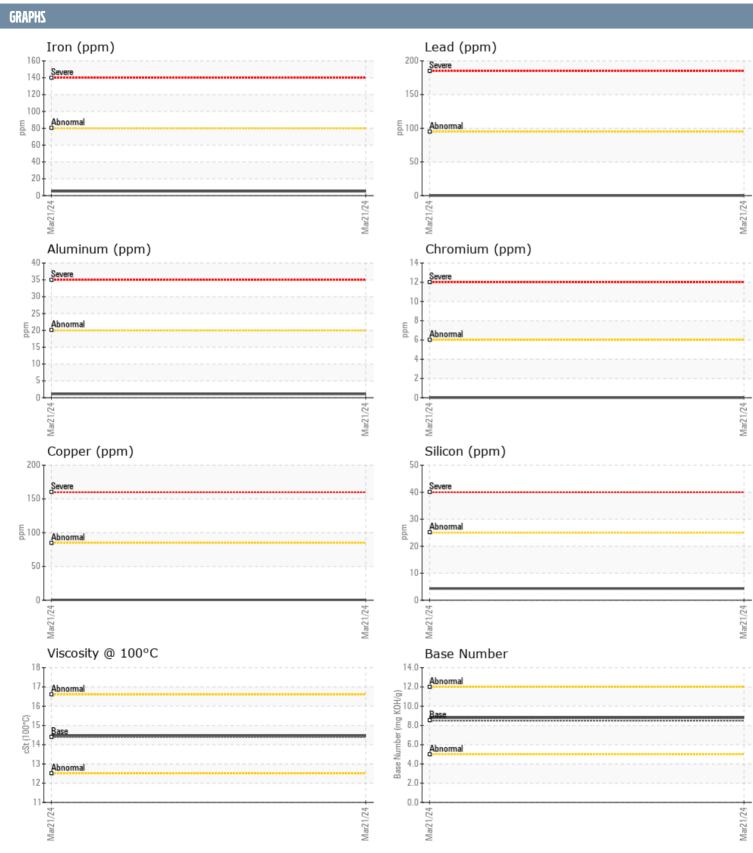

## **VOLVO PENTA 1012349072 - PORT DIESEL ENGINE**

Sample No: VPA058028

Oil Type: DIESEL ENGINE OIL SAE 15W40

| SAMPLE INFORMAT  | TION     |               |      |  |
|------------------|----------|---------------|------|--|
| Sample Number    |          | VPA058028     | <br> |  |
| Sample Date      |          | 21 Mar 2024   | <br> |  |
| Machine Hours    |          | 1167          | <br> |  |
| Oil Hours        |          | 0             | <br> |  |
| Oil Changed      |          | N/A           | <br> |  |
| Sample Status    |          | NORMAL        | <br> |  |
| OIL CONDITION    |          |               |      |  |
| Visc @ 100°C     | cSt      | <b>14.46</b>  | <br> |  |
| Base Number (BN) | mg KOH/g | ■ 8.8         | <br> |  |
| Oxidation (PA)   | %        | 64            | <br> |  |
|                  | 70       | <del></del>   |      |  |
| CONTAMINATION    |          |               |      |  |
| Water            | %        | NEG           | <br> |  |
| Soot %           | %        | ■ 0.2         | <br> |  |
| Nitration (PA)   | %        | 49            | <br> |  |
| Sulfation (PA)   | %        | 56            | <br> |  |
| Glycol           | %        | NEG           | <br> |  |
| Fuel             | %        | <1.0          | <br> |  |
| Silicon          | ppm      | <b>4</b>      | <br> |  |
| Sodium           | ppm      | <b>■&lt;1</b> | <br> |  |
| Potassium        | ppm      | <b>4</b>      | <br> |  |
| WEAR METALS      |          |               |      |  |
| Iron             | ppm      | <b>5</b>      | <br> |  |
| Copper           | ppm      | _<br><1       | <br> |  |
| Lead             | ppm      | ■0            | <br> |  |
| Tin              | ppm      | <b>■</b> <1   | <br> |  |
| Aluminum         | ppm      | <b>1</b>      | <br> |  |
| Chromium         | ppm      | <b>■</b> 0    | <br> |  |
| Molybdenum       | ppm      | <b>15</b>     | <br> |  |
| Nickel           | ppm      | <b>□</b> 0    | <br> |  |
| Titanium         | ppm      | <b>0</b>      | <br> |  |
| Silver           | ppm      | <b>■</b> 0    | <br> |  |
| Manganese        | ppm      | <b>■</b> <1   | <br> |  |
| Vanadium         | ppm      | 0             | <br> |  |
| ADDITIVES        |          |               |      |  |
| Calcium          | ppm      | <b>1780</b>   | <br> |  |
| Magnesium        | ppm      | <b>1760</b>   | <br> |  |
| Zinc             | ppm      | ■ 1103        | <br> |  |
| Phosphorus       | ppm      | <b>■</b> 923  | <br> |  |
| Barium           | ppm      | <b>0</b>      | <br> |  |
| Boron            | ppm      | <b>120</b>    | <br> |  |
| DOTOTT           | PPIII    |               |      |  |

## Diagnosis

F:

No corrective action is recommended at this time. Resample at the next service interval to monitor.All component wear rates are normal. There is no indication of any contamination in the oil. The BN result indicates that there is suitable alkalinity remaining in the oil. The condition of the oil is acceptable for the time in service.