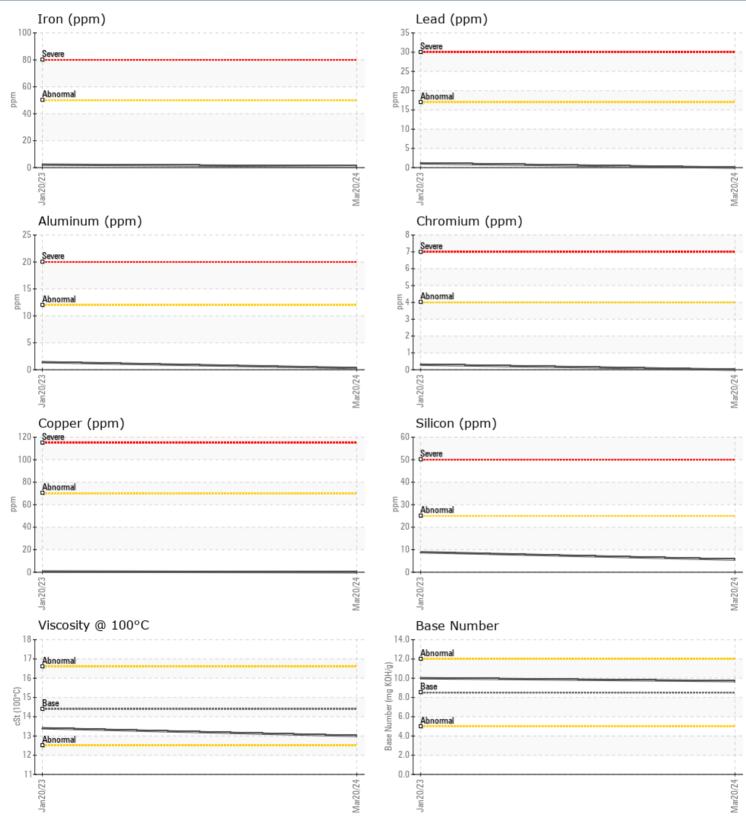

#### SAMPLE INFORMATION Sample Number VPA059279 VPA043237 20 Mar 2024 Sample Date 20 Jan 2023 Machine Hours 143 132 0 **Oil Hours** 0 Oil Changed Changed Not Changd NORMAL Sample Status NORMAL **OIL CONDITION** Visc @ 100°C cSt 13.0 13.4 Base Number (BN) mg KOH/g 10.0 9.7 Oxidation (PA) % 57 57 CONTAMINATION % NEG NFG Water % Soot % 0 0.1 Nitration (PA) % 38 42 % Sulfation (PA) 50 52 Glycol % NEG NEG Fuel % <1.0 <1.0 Silicon 6 9 ppm Sodium ppm **||** <1 0 Potassium 0 2 ppm WEAR METALS Iron ■ <1 2 ppm 0 < 1 Copper ppm Lead 0 🔲 ppm 1 Tin 0 < 1 ppm Aluminum **||** <1 1 ppm Chromium ppm 0 < 1 Molybdenum 59 55 ppm Nickel 0 ppm Titanium ppm 0 0 Cilver nom

### Diagnosis

Resample at the next service interval to monitor.All component wear rates are normal. There is no indication of any contamination in the oil. The BN result indicates that there is suitable alkalinity remaining in the oil. The condition of the oil is acceptable for the time in service.