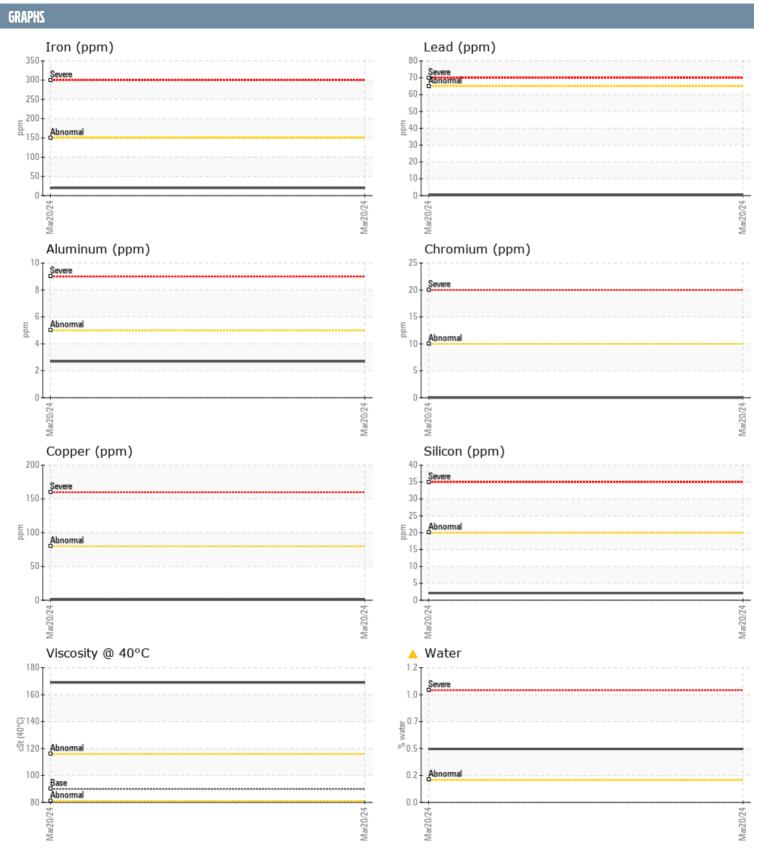

## VOLVO PENTA 3020298421 - STERNDRIVE - PORT GEARBOX

Sample No: VPA055686

**Oil Type:** VOLVO PENTA GL-5 SAE 75W90

| CAMPLE INFORM | INTION |                |      |  |
|---------------|--------|----------------|------|--|
| SAMPLE INFORM | ATIUN  |                |      |  |
| Sample Number |        | VPA055686      | <br> |  |
| Sample Date   |        | 20 Mar 2024    | <br> |  |
| Machine Hours |        | 0              | <br> |  |
| Oil Hours     |        | 0              | <br> |  |
| Oil Changed   |        | Changed        | <br> |  |
| Sample Status |        | ABNORMAL       | <br> |  |
| OIL CONDITION |        |                |      |  |
| Visc @ 40°C   | cSt    | <b>169</b>     | <br> |  |
| CONTAMINATION | a .    |                |      |  |
| CONTAMINATION |        |                |      |  |
| Water         | %      | <b>△</b> 0.476 | <br> |  |
| Silicon       | ppm    | <b>2</b>       | <br> |  |
| Sodium        | ppm    | <b>40</b>      | <br> |  |
| Potassium     | ppm    | <b>4</b>       | <br> |  |
| WEAR METALS   |        |                |      |  |
| PQ            |        | <b>1</b> 3     | <br> |  |
| Iron          | ppm    | <b>■20</b>     | <br> |  |
| Copper        | ppm    | <b>1</b>       | <br> |  |
| Lead          | ppm    | <b>■&lt;1</b>  | <br> |  |
| Tin           | ppm    | <b>-&lt;1</b>  | <br> |  |
| Aluminum      | ppm    | <b>■</b> 3     | <br> |  |
| Chromium      | ppm    | <b>0</b>       | <br> |  |
| Molybdenum    | ppm    | <b>■</b> 0     | <br> |  |
| Nickel        | ppm    | <b>2</b>       | <br> |  |
| Titanium      | ppm    | 0              | <br> |  |
| Silver        | ppm    | 0              | <br> |  |
| Manganese     | ppm    | <b>2</b>       | <br> |  |
| Vanadium      | ppm    | 0              | <br> |  |
| ADDITIVES     |        |                |      |  |
| Calcium       | ppm    | <b>□</b> 60    | <br> |  |
| Magnesium     | ppm    | <b>602</b>     | <br> |  |
| Zinc          | ppm    | ■32            | <br> |  |
| Phosphorus    | ppm    | <b>1554</b>    | <br> |  |
| Barium        | ppm    | ■0             | <br> |  |
| Boron         | ppm    | <b>170</b>     | <br> |  |
|               |        | _              |      |  |

## Diagnosis

We advise that you check for the source of water entry. The oil change at the time of sampling has been noted. We recommend an early resample to monitor this condition. All component wear rates are normal. Appearance is milky. There is a moderate concentration of water present in the oil. The condition of the oil is acceptable for the time in service.