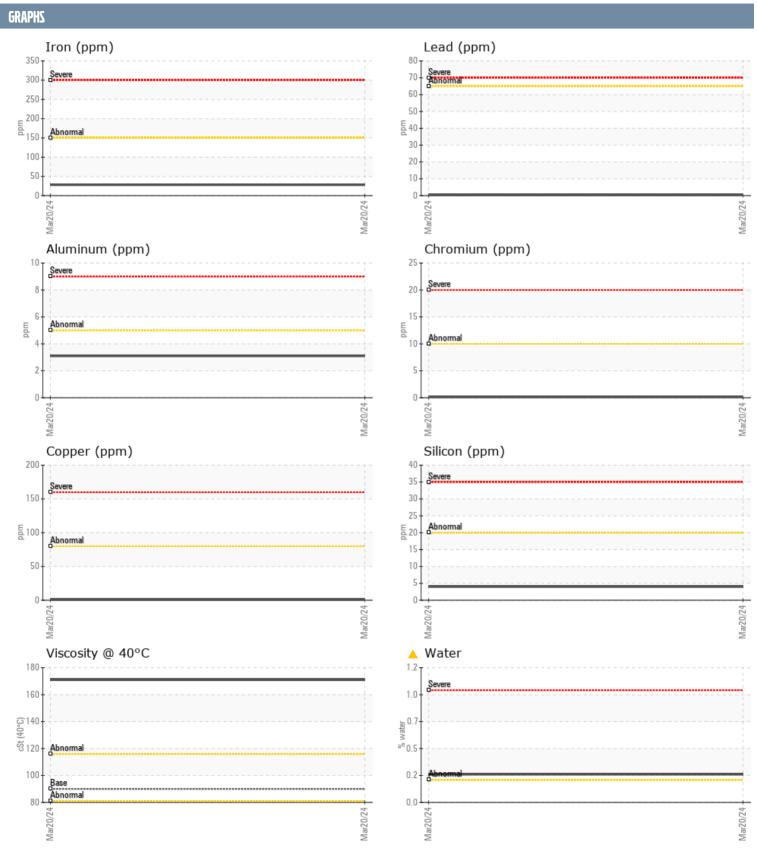

## VOLVO PENTA 3020298420 - STERNDRIVE - STARBOARD GEARBOX

Sample No: VPA055684

**Oil Type:** VOLVO PENTA GL-5 SAE 75W90

| CAMPLE INFORM | IATION   |                 |      |  |
|---------------|----------|-----------------|------|--|
| SAMPLE INFORM | IA I IUN |                 |      |  |
| Sample Number |          | VPA055684       | <br> |  |
| Sample Date   |          | 20 Mar 2024     | <br> |  |
| Machine Hours |          | 0               | <br> |  |
| Oil Hours     |          | 0               | <br> |  |
| Oil Changed   |          | Changed         | <br> |  |
| Sample Status |          | ABNORMAL        | <br> |  |
| OIL CONDITION |          |                 |      |  |
| Visc @ 40°C   | cSt      | <b>171</b>      | <br> |  |
| CONTAMINATION | ١        |                 |      |  |
| Water         | %        | <b>△</b> 0,250  | <br> |  |
| Silicon       | ppm      | ■ 4             | <br> |  |
| Sodium        | ppm      | <b>1</b> 6      | <br> |  |
| Potassium     | ppm      | <b>4</b>        | <br> |  |
|               | ррпп     |                 |      |  |
| WEAR METALS   |          |                 |      |  |
| PQ            |          | <b>1</b> 6      | <br> |  |
| Iron          | ppm      | <b>■28</b>      | <br> |  |
| Copper        | ppm      | <b></b>         | <br> |  |
| Lead          | ppm      | <b>■&lt;1</b>   | <br> |  |
| Tin           | ppm      | <b>■&lt;1</b>   | <br> |  |
| Aluminum      | ppm      | <b>■</b> 3      | <br> |  |
| Chromium      | ppm      | <b></b>         | <br> |  |
| Molybdenum    | ppm      | <b>■</b> 0      | <br> |  |
| Nickel        | ppm      | <b>■</b> 2      | <br> |  |
| Titanium      | ppm      | 0               | <br> |  |
| Silver        | ppm      | 0               | <br> |  |
| Manganese     | ppm      | <b>2</b>        | <br> |  |
| Vanadium      | ppm      | 0               | <br> |  |
| ADDITIVES     |          |                 |      |  |
| Calcium       | ppm      | <b>1</b> 4      | <br> |  |
| Magnesium     | ppm      | <br><b>■821</b> | <br> |  |
| Zinc          | ppm      | ■35             | <br> |  |
| Phosphorus    | ppm      | <b>1558</b>     | <br> |  |
| Barium        | ppm      | ■0              | <br> |  |
| Boron         | ppm      | ■352            | <br> |  |
|               |          |                 |      |  |

## Diagnosis

We advise that you check for the source of water entry. The oil change at the time of sampling has been noted. Resample at the next service interval to monitor. All component wear rates are normal. Appearance is hazy. There is a light concentration of water present in the oil. The condition of the oil is acceptable for the time in service.