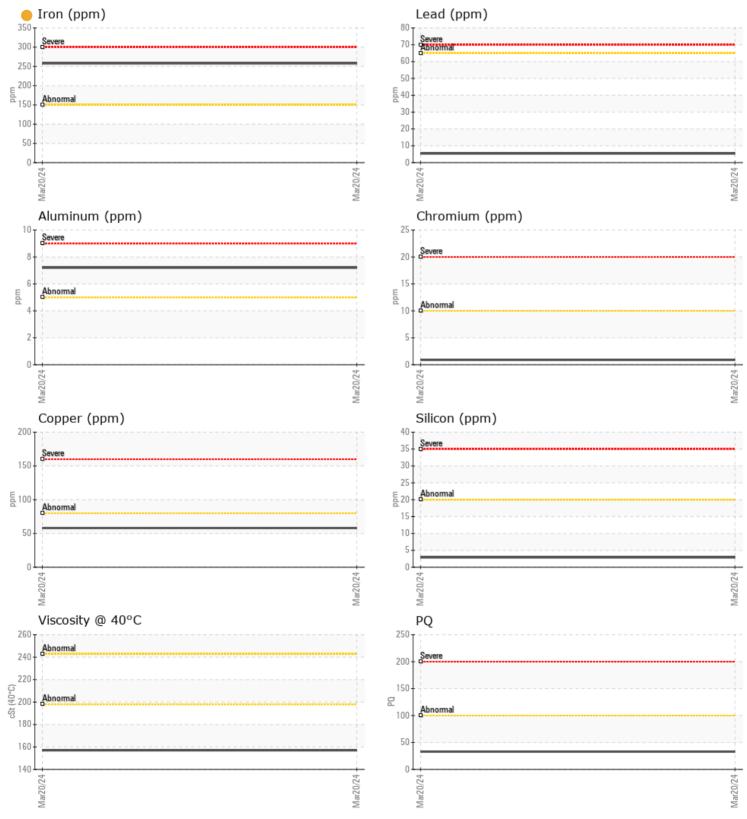

#### SAMPLE INFORMATION Sample Number VPA055333 20 Mar 2024 Sample Date Machine Hours 183 0 **Oil Hours** Oil Changed N/A ATTENTION Sample Status **OIL CONDITION** Visc @ 40°C cSt 157 CONTAMINATION % NEG Water Silicon ppm 3 Sodium 2 ppm Potassium ppm 4 WEAR METALS PO 33 258 Iron ppm Copper ppm 58 Lead 5 ppm ■<1 Tin ppm 7 Aluminum ppm Chromium □ <1 ppm Molybdenum 46 ppm Nickel ppm 6 Titanium 0 ppm Silver 0 ppm 3 Manganese ppm Vanadium 0 ppm **ADDITIVES** Calcium 4 ppm Magnesium ppm <1 Zinc ppm 14 344 Phosphorus ppm

#### GRAPHS

Report Id: VP794951 [WUSCAR] 06128143 (Generated: 03/28/2024 13:54:50) Rev: 1

Contact/Location: WILLOW YANARELLA - VP794951