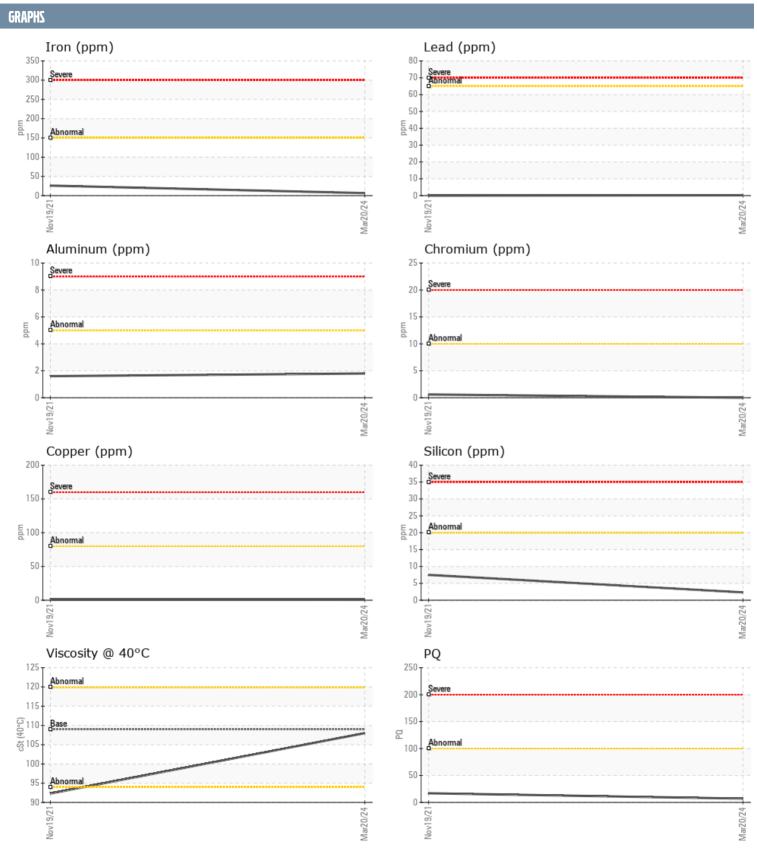

## MATTHEW SHARPE SAM VOLVO PENTA 3020305941 - STERNDRIVE - PORT GEARBOX

Sample No: VPA059280

Oil Type: GEAR OIL SAE 75W90

| SAMPLE INFORM | IATION |               |             |      |
|---------------|--------|---------------|-------------|------|
| SAMPLE INFURM | ATIUN  |               |             |      |
| Sample Number |        | VPA059280     | VPA037844   | <br> |
| Sample Date   |        | 20 Mar 2024   | 19 Nov 2021 | <br> |
| Machine Hours |        | 440           | 332         | <br> |
| Oil Hours     |        | 45            | 0           | <br> |
| Oil Changed   |        | Changed       | Changed     | <br> |
| Sample Status |        | NORMAL        | NORMAL      | <br> |
| OIL CONDITION |        |               |             |      |
| Visc @ 40°C   | cSt    | <b>108</b>    | ■92.3       | <br> |
| CONTAMINATION | l      |               |             |      |
| Water         | %      | NEG           | NEG         | <br> |
| Silicon       | ppm    | <b>2</b>      | 8           | <br> |
| Sodium        | ppm    | <b>2</b>      | < 1         | <br> |
| Potassium     | ppm    | <b>2</b>      | 0           | <br> |
| WEAR METALS   |        |               |             |      |
| PQ            |        | <b>□</b> 7    | <b>1</b> 7  | <br> |
| Iron          | ppm    | <b>6</b>      | <b>2</b> 6  | <br> |
| Copper        | ppm    | <b>1</b>      | <b>-</b> <1 | <br> |
| Lead          | ppm    | <b>■</b> <1   | <b>0</b>    | <br> |
| Tin           | ppm    | <b>-&lt;1</b> | <b>0</b>    | <br> |
| Aluminum      | ppm    | <b>2</b>      | <b>2</b>    | <br> |
| Chromium      | ppm    | <b>0</b>      | <1          | <br> |
| Molybdenum    | ppm    | <b>1</b>      | <b>5</b>    | <br> |
| Nickel        | ppm    | <b>-&lt;1</b> | <1          | <br> |
| Titanium      | ppm    | 0             | 0           | <br> |
| Silver        | ppm    | 0             | 0           | <br> |
| Manganese     | ppm    | <b>-&lt;1</b> | <b>-</b> <1 | <br> |
| Vanadium      | ppm    | 0             | <1          | <br> |
| ADDITIVES     |        |               |             |      |
| Calcium       | ppm    | <b>3</b>      | <b>4</b> 5  | <br> |
| Magnesium     | ppm    | <b>4</b>      | <b>4</b> 6  | <br> |
| Zinc          | ppm    | ■0            | <b>2</b> 5  | <br> |
| Phosphorus    | ppm    | <b>1497</b>   | 795         | <br> |
| Barium        | ppm    | ■0            | □0          | <br> |
| Boron         | ppm    | ■317          | ■99         | <br> |
|               |        |               | _           |      |

## Diagnosis

Resample at the next service interval to monitor. All component wear rates are normal. There is no indication of any contamination in the oil. The condition of the oil is acceptable for the time in service.